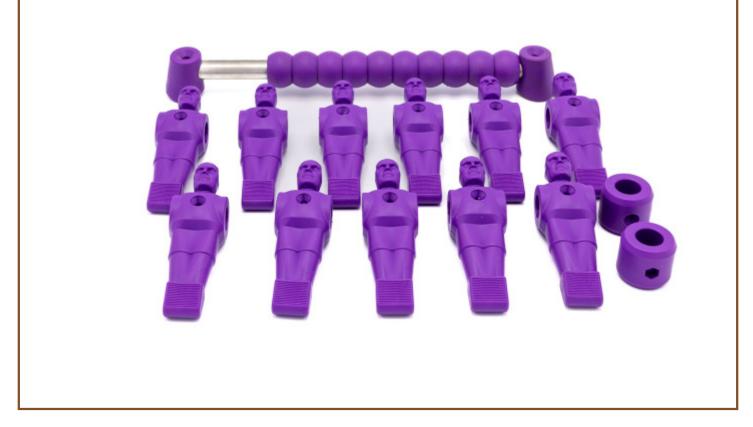

## Table Football Player with blue scoreboard

Product code: HB.FBSC.Purple

It is possible to complete your HeBlad table football game with another colour for the figures. With this product you will get the 11 playing figures, with 2 blocks, together with 13 bolts M4 in A4 quality.

Besides that, you will get the counting frame and corner posts for the counting frame in the same purple colour. The counting frame is fixed with 2 socket cap screws, which are included. Suitable for football games with rods of 16 mm. In order to be able to renew completely an Allen key of 2,5 mm and 4 mm is included.