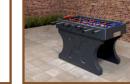

## Table Football Player with blue scoreboard

Product code: HB.FBSC.Purple

It is possible to complete your HeBlad table football game with another colour for the figures. With this product you will get the 11 playing figures, with 2 blocks, together with 13 bolts M4 in A4 quality.

Besides that, you will get the counting frame and corner posts for the counting frame in the same purple colour. The counting frame is fixed with 2 socket cap screws, which are included. Suitable for football games with rods of 16 mm. In order to be able to renew completely an Allen key of 2,5 mm and 4 mm is included.