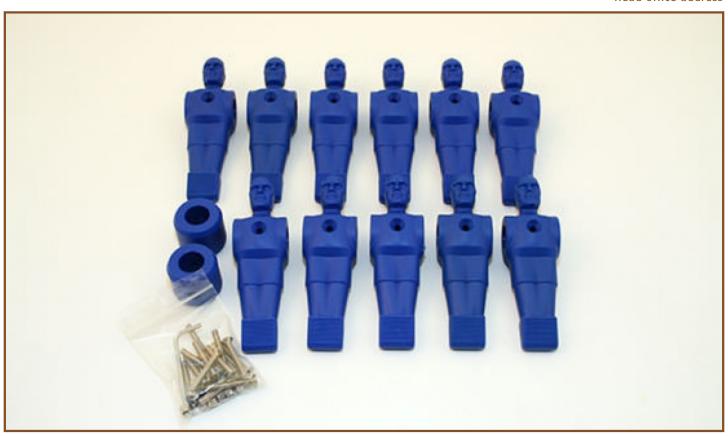

# Set of blue players with 2 push blocks

Product code: HB.FBP.Blue

Complete set of table football players. Consisting of 11 figures and 2 blocks, left and right to the goalkeeper, in blue colour. Suitable for football games with rods of 16 mm.

For fixing, 13 bolts and lock nuts in A4 quality are included. Not only stainless steel, but also suitable in a salty environment. Also the Allen key is included in this set.

The playing figures are tested to be unbreakable, therefore very useful for heavy circumstances.