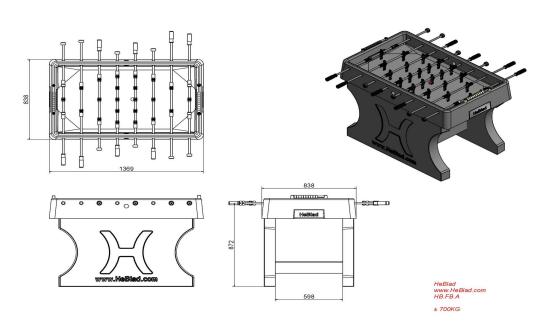

# **Specifications Concrete Table Football Table**

Product codeHB.FB.AWeight700 kgColourAnthracite lacquered, RAIDistance legs60 cm

Dimensions (L x W x H) 137 x 134 x 95 cm