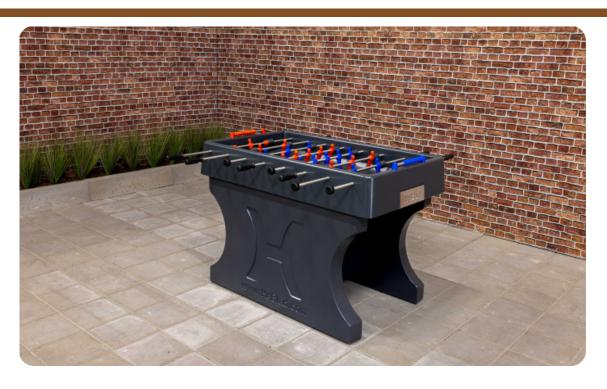

### **Concrete Table Football Table**

Product code: HB.FB.A

This concrete table football table, like all other HeBlad products, is cast from one piece of concrete. This means that the base and the play area cannot be separated. No bolt or screw is required to put the table together. The concrete is of high quality, as you have come to expect from us, and as such is weather resistant.

What is the quality of the HeBlad football table?

The HeBlad table football table is robust and strong. The solid bars, goals and necessary screws are made of high-quality stainless steel. Even salty sea air does not damage or affect the parts. In addition, the football figures and score bars are made of unbreakable plastic. This is how we make our products strong and virtually impossible to break. To ensure that no rainwater remains in your table football table, holes have been made at the bottom of the goals. The corners in the play cabinet are sloping, allowing rainwater to easily drain from the play

This table football table is lacquered in anthracite colour. You can put together your own teams for this table football table. You can choose from black, white, yellow, green, blue, purple, red and orange players. What colour do you prefer? You can easily combine our different HeBlad game and gaming tables. This way you can combine this table football table well with a concrete bench or picnic set. This allows you to take a break after a few games of table football.