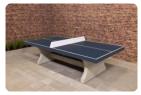

### **Concrete Table Football Table**

Product code: HB.FB.A

This concrete table football table, like all other HeBlad products, is cast from one piece of concrete. This means that the base and the play area cannot be separated. No bolt or screw is required to put the table together. The concrete is of high quality, as you have come to expect from us, and as such is weather resistant.

This table football table is lacquered in anthracite colour. You can put together your own teams for this table football table. You can choose from black, white, yellow, green, blue, purple, red and orange players. What colour do you prefer? You can easily combine our different HeBlad game and gaming tables. This way you can combine this table football table well with a concrete bench or picnic set. This allows you to take a break after a few games of table football.

# **Specifications Concrete Table Football Table**

Product codeHB.FB.AWeight700 kgColourAnthracite lacquered, RAIDistance legs60 cm

Dimensions (L x W x H) 137 x 134 x 95 cm