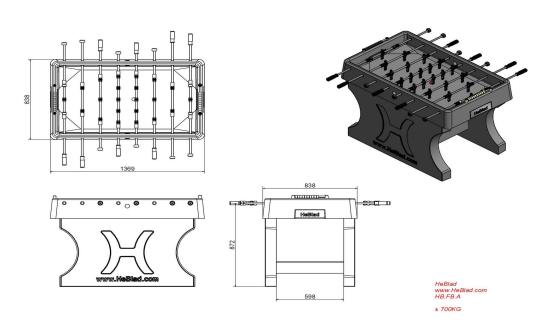

# **Specifications Concrete Table Football Table**

Product codeHB.FB.AWeight700 kgColourAnthracite lacquered, RAIDistance legs60 cm

70

Dimensions (L x W x H) 137 x 134 x 95 cm