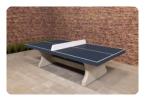

# Concrete Table Football Table

Product code: HB.FB.A

This concrete table football table, like all other HeBlad products, is cast from one piece of concrete. This means that the base and the play area cannot be separated. No bolt or screw is required to put the table together. The concrete is of high quality, as you have come to expect from us, and as such is weather resistant.

What is the quality of the HeBlad football table?

The HeBlad table football table is robust and strong. The solid bars, goals and necessary screws are made of high-quality stainless steel. Even salty sea air does not damage or affect the parts. In addition, the football figures and score bars are made of unbreakable plastic. This is how we make our products strong and virtually impossible to break. To ensure that no rainwater remains in your table football table, holes have been made at the bottom of the goals. The corners in the play cabinet are sloping, allowing rainwater to easily drain from the play

# **Specifications Concrete Table Football Table**

Product codeHB.FB.AWeight700 kgColourAnthracite lacquered, RAIDistance legs60 cm

70

Dimensions (L x W x H) 137 x 134 x 95 cm