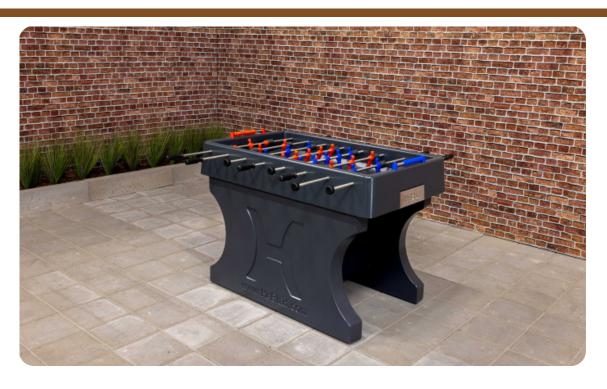

# Concrete Table Football Table

Product code: HB.FB.A

This concrete table football table, like all other HeBlad products, is cast from one piece of concrete. This means that the base and the play area cannot be separated. No bolt or screw is required to put the table together. The concrete is of high quality, as you have come to expect from us, and as such is weather resistant.

What is the quality of the HeBlad football table?

The HeBlad table football table is robust and strong. The solid bars, goals and necessary screws are made of high-quality stainless steel. Even salty sea air does not damage or affect the parts. In addition, the football figures and score bars are made of unbreakable plastic. This is how we make our products strong and virtually impossible to break. To ensure that no rainwater remains in your table football table, holes have been made at the bottom of the goals. The corners in the play cabinet are sloping, allowing rainwater to easily drain from the play

This table football table is lacquered in anthracite colour. You can put together your own teams for this table football table. You can choose from black, white, yellow, green, blue, purple, red and orange players. What colour do you prefer? You can easily combine our different HeBlad game and gaming tables. This way you can combine this table football table well with a concrete bench or picnic set. This allows you to take a break after a few games of table football.