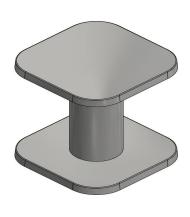

## **High Table Natural Concrete**

Product code: HB.ST

This standing table is cast from one piece of concrete and is particularly strong and heavy. Blowing over, theft or vandalism are not things you'll have to worry about. It is an ideal piece of furniture for the schoolyard, at your catering facility, on your terrace, in the park or even in your garden. The top is the same size as the bottom. The table is sturdy, solid and also beautiful to look at. This concrete standing table will invite people everywhere outside to take a break and have something to eat, a drink or a chat.

The concrete standing table specifications

You have come to expect quality from us, and our standing table is no exception to this rule. It's evident from the specifications:

- Extra sturdy and solid: cast from one piece of concrete.
- Resistant to all weather conditions and easy to clean.
- Almost 1000 kilos heavy, so it cannot be blown over or stolen.
- Dimensions: 120x120x113 centimeters.
- A stylish table that will be used extensively in various outdoor situations.

# **Specifications High Table Natural Concrete**

Product code HB.ST Height tabletop 113 cm

Colour Natural concrete Tabletop thickness 8,5 cm

Dimensions (L x W x H) 120 x 120 x 113 cm Weight 985 kg

Dimensions tabletop (L x W) 120 x 120 cm