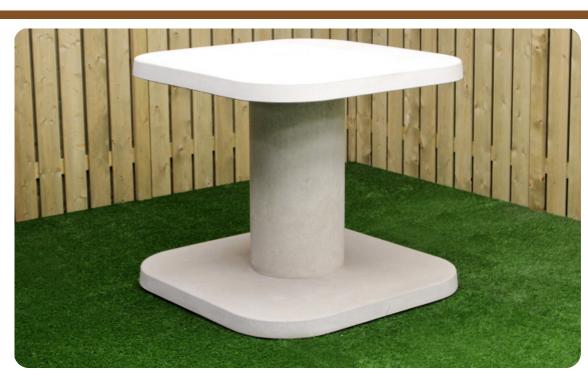

## **High Table Natural Concrete**

Product code: HB.ST

This standing table is cast from one piece of concrete and is particularly strong and heavy. Blowing over, theft or vandalism are not things you'll have to worry about. It is an ideal piece of furniture for the schoolyard, at your catering facility, on your terrace, in the park or even in your garden. The top is the same size as the bottom. The table is sturdy, solid and also beautiful to look at. This concrete standing table will invite people everywhere outside to take a break and have something to eat, a drink or a chat.

The concrete standing table specifications

You have come to expect quality from us, and our standing table is no exception to this rule. It's evident from the specifications:

- Extra sturdy and solid: cast from one piece of concrete.
- Resistant to all weather conditions and easy to clean.
- Almost 1000 kilos heavy, so it cannot be blown over or stolen.
- Dimensions: 120x120x113 centimeters.
- A stylish table that will be used extensively in various outdoor situations.