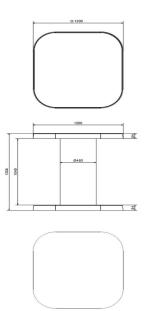

# **Specifications High Table Natural Concrete**

Product code HB.ST Height tabletop 113 cm

Colour Natural concrete Tabletop thickness 8,5 cm

Dimensions (L x W x H) 120 x 120 x 113 cm Weight 985 kg

Dimensions tabletop (L x W) 120 x 120 cm