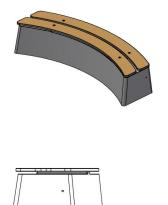

# **Bench DeLuxe Oval Natural Concrete**

Product code: BB.DL.OV

The beautiful, playful oval shape of this natural concrete bench makes the bench exceptional. The bamboo seat completes it. DeLuxe is truly a feast for the eyes. A single concrete bench is already a chic addition to your site. A combination of oval concrete benches opens up a world full of possibilities. Consider a combination of a DeLuxe with a standard bench, or a variation in colour.

# **Specifications Bench DeLuxe Oval Natural Concrete**

Product code BB.DL.OV Material seat Bamboo

Colour Natural concrete Number of seats 4

Dimensions (L x W x H) 185 x 70 x 50 cm Weight 825 kg

Seat height 50 cm