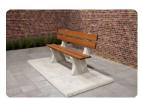

# **Bench DeLuxe Oval Natural Concrete**

Product code: BB.DL.OV

The beautiful, playful oval shape of this natural concrete bench makes the bench exceptional. The bamboo seat completes it. DeLuxe is truly a feast for the eyes. A single concrete bench is already a chic addition to your site. A combination of oval concrete benches opens up a world full of possibilities. Consider a combination of a DeLuxe with a standard bench, or a variation in colour.

# **Specifications Bench DeLuxe Oval Natural Concrete**

Product code BB.DL.OV Material seat Bamboo

Colour Natural concrete Number of seats 4

Dimensions (L x W x H) 185 x 70 x 50 cm Weight 825 kg

Seat height 50 cm