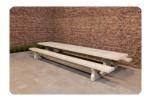

# **Bench DeLuxe Oval Natural Concrete**

Product code: BB.DL.OV

The beautiful, playful oval shape of this natural concrete bench makes the bench exceptional. The bamboo seat completes it. DeLuxe is truly a feast for the eyes. A single concrete bench is already a chic addition to your site. A combination of oval concrete benches opens up a world full of possibilities. Consider a combination of a DeLuxe with a standard bench, or a variation in colour.

Did you know that you always receive a significant discount when you purchase two or more products from HeBlad? Worth combining. How about the Concrete Bench DeLuxe Ovaal in anthracite? Both the natural concrete and the anthracite concrete bench are cast from a single piece of concrete. It simply cannot be broken. HeBlad products last a lifetime.

# **Specifications Bench DeLuxe Oval Natural Concrete**

Product code BB.DL.OV Material seat Bamboo

Colour Natural concrete Number of seats 4

Dimensions (L x W x H) 185 x 70 x 50 cm Weight 825 kg

Seat height 50 cm