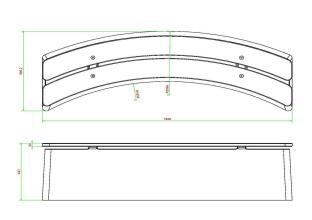

# **Specifications Bench DeLuxe Oval Natural Concrete**

Product code BB.DL.OV Material seat Bamboo

Colour Natural concrete Number of seats 4

Dimensions (L x W x H) 185 x 70 x 50 cm Weight 825 kg

Seat height 50 cm