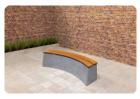

# **Bench DeLuxe Oval Natural Concrete**

Product code: BB.DL.OV

The beautiful, playful oval shape of this natural concrete bench makes the bench exceptional. The bamboo seat completes it. DeLuxe is truly a feast for the eyes. A single concrete bench is already a chic addition to your site. A combination of oval concrete benches opens up a world full of possibilities. Consider a combination of a DeLuxe with a standard bench, or a variation in colour.

Did you know that you always receive a significant discount when you purchase two or more products from HeBlad? Worth combining. How about the Concrete Bench DeLuxe Ovaal in anthracite? Both the natural concrete and the anthracite concrete bench are cast from a single piece of concrete. It simply cannot be broken. HeBlad products last a lifetime.