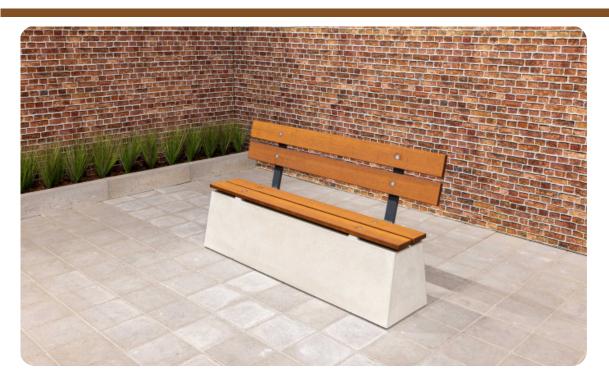

# Bench DeLuxe with backrest Natural Concrete

Product code: BB.DL.ML

DeLuxe at HeBlad means that the seat is made of high-quality bamboo. Comfortable to sit on, a pleasure to the eyes and resistant to all weather influences. In addition to a bamboo seat, this DeLuxe concrete bench is also equipped with a bamboo backrest. A real eye-catcher on your site. The concrete bench is executed in natural concrete, cast from one piece of robust material. The seat and backrest are firmly mounted onto the concrete. To give the bench more strength to the surface, we recommend that you place the concrete bench on a base plate.

DeLuxe concrete bench without backrest

The concrete bench with a backrest offers more seating comfort and may be more pleasant to look at, but it can be more susceptible to vandalism because it can be pushed over with brute force. This can be prevented by using the base plate, placing the bench with the backrest against a wall or placing two benches with the backrests against each other. We have also developed the Concrete Bench DeLuxe without a backrest. This bench has the same natural concrete base and the same bamboo seat. This is what makes the concrete impervious to destruction.