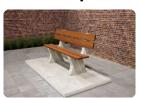

# Bench DeLuxe with backrest Natural Concrete

Product code: BB.DL.ML

DeLuxe at HeBlad means that the seat is made of high-quality bamboo. Comfortable to sit on, a pleasure to the eyes and resistant to all weather influences. In addition to a bamboo seat, this DeLuxe concrete bench is also equipped with a bamboo backrest. A real eye-catcher on your site. The concrete bench is executed in natural concrete, cast from one piece of robust material. The seat and backrest are firmly mounted onto the concrete. To give the bench more strength to the surface, we recommend that you place the concrete bench on a base plate.