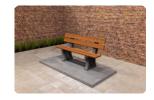

DeLuxe concrete bench without backrest

The concrete bench with a backrest offers more seating comfort and may be more pleasant to look at, but it can be more susceptible to vandalism because it can be pushed over with brute force. This can be prevented by using the base plate, placing the bench with the backrest against a wall or placing two benches with the backrests against each other. We have also developed the Concrete Bench DeLuxe without a backrest. This bench has the same natural concrete base and the same bamboo seat. This is what makes the concrete impervious to destruction.