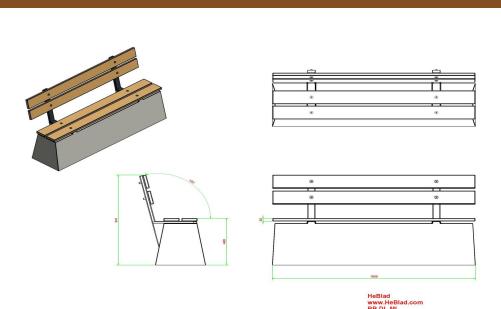

# **Specifications Bench DeLuxe with backrest Natural Concrete**

Product code BB.DL.ML Material seat Bamboo

Colour Natural concrete Seating corner 103 degrees

Dimensions (L x W x H) 180 x 45 x 95 cm Number of seats 4

Seat height 48,5 cm Weight 630 kg

Dimensions seat 180 x 30 cm