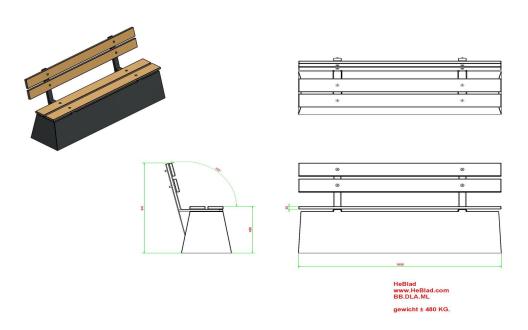

## Concrete bench DeLuxe with backrest Anthracite

Product code: BB.DLA.ML

Do you also like to offer you and your visitors comfortable seating? The Concrete Bench DeLuxe Anthracite with backrest provides seating pleasure and is a beautiful addition to your site. The base is made of robust concrete, but is chicly finished with two-component paint in anthracite. The sleek anthracite colour matches perfectly with the bamboo from which the backrest and seating area are made. The concrete, paint and bamboo are suitable to be left outside for years without the concrete bench becoming weathered. HeBlad products are specifically designed for outdoor installation.

# **Specifications Concrete bench DeLuxe with backrest Anthracite**

Product code BB.DLA.ML Material seat Bamboo Anthracite lacquered, RAISeating corner 7016 Colour 103 degrees

Number of seats 4

180 x 45 x 95 cm

Weight 630 kg

Seat height 48,5 cm Dimensions seat Related products 180 x 30 cm

Dimensions (L x W x H)

BB.DLAB.ML BB.DL.ML

BB.PB.OP

BB.DL.OV

Our products are delivered from our factory in the Netherlands.