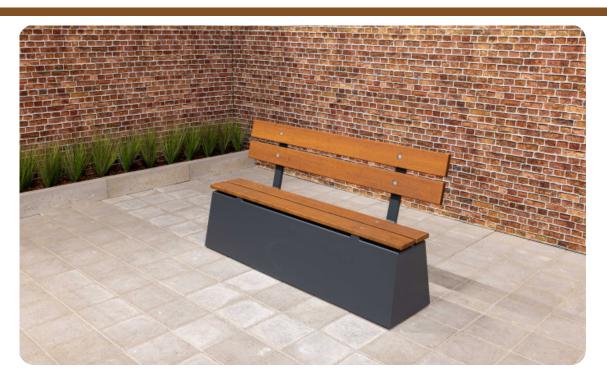

## Concrete bench DeLuxe with backrest Anthracite

Product code: BB.DLA.ML

Do you also like to offer you and your visitors comfortable seating? The Concrete Bench DeLuxe Anthracite with backrest provides seating pleasure and is a beautiful addition to your site. The base is made of robust concrete, but is chicly finished with two-component paint in anthracite. The sleek anthracite colour matches perfectly with the bamboo from which the backrest and seating area are made. The concrete, paint and bamboo are suitable to be left outside for years without the concrete bench becoming weathered. HeBlad products are specifically designed for outdoor installation.

# **Specifications Concrete bench DeLuxe with backrest Anthracite**

Product code BB.DLA.ML Material seat Bamboo Anthracite lacquered, RAISeating corner 7016 Colour 103 degrees

Number of seats 4

180 x 45 x 95 cm

Weight 630 kg

Seat height 48,5 cm Dimensions seat Related products 180 x 30 cm

Dimensions (L x W x H)

BB.DLAB.ML BB.DL.ML

BB.PB.OP

BB.DL.OV

Our products are delivered from our factory in the Netherlands.