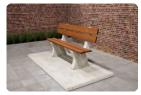

## Concrete bench DeLuxe with backrest Anthracite

Product code: BB.DLA.ML

Do you also like to offer you and your visitors comfortable seating? The Concrete Bench DeLuxe Anthracite with backrest provides seating pleasure and is a beautiful addition to your site. The base is made of robust concrete, but is chicly finished with two-component paint in anthracite. The sleek anthracite colour matches perfectly with the bamboo from which the backrest and seating area are made. The concrete, paint and bamboo are suitable to be left outside for years without the concrete bench becoming weathered. HeBlad products are specifically designed for outdoor installation.

# **Specifications Concrete bench DeLuxe with backrest Anthracite**

Product code BB.DLA.ML Material seat Bamboo Anthracite lacquered, RAISeating corner 7016 Colour 103 degrees

Number of seats 4

180 x 45 x 95 cm