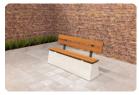

## Concrete bench DeLuxe with backrest Anthracite

Product code: BB.DLA.ML

Do you also like to offer you and your visitors comfortable seating? The Concrete Bench DeLuxe Anthracite with backrest provides seating pleasure and is a beautiful addition to your site. The base is made of robust concrete, but is chicly finished with two-component paint in anthracite. The sleek anthracite colour matches perfectly with the bamboo from which the backrest and seating area are made. The concrete, paint and bamboo are suitable to be left outside for years without the concrete bench becoming weathered. HeBlad products are specifically designed for outdoor installation.

The concrete benches from HeBlad

Just like the Concrete Bench DeLuxe Anthracite with backrest, the other benches from HeBlad are also made from one piece of robust concrete. Resistant to weather influences and vandalism, guaranteed seating pleasure and no loss of the beautiful appearance. Do you not like the bamboo decoration of the concrete bench? Then we have various concrete benches for you, without bamboo seat and/or backrest.