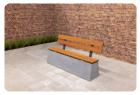

## Concrete bench DeLuxe with backrest Anthracite

Product code: BB.DLA.ML

Do you also like to offer you and your visitors comfortable seating? The Concrete Bench DeLuxe Anthracite with backrest provides seating pleasure and is a beautiful addition to your site. The base is made of robust concrete, but is chicly finished with two-component paint in anthracite. The sleek anthracite colour matches perfectly with the bamboo from which the backrest and seating area are made. The concrete, paint and bamboo are suitable to be left outside for years without the concrete bench becoming weathered. HeBlad products are specifically designed for outdoor installation.

The concrete benches from HeBlad

Just like the Concrete Bench DeLuxe Anthracite with backrest, the other benches from HeBlad are also made from one piece of robust concrete. Resistant to weather influences and vandalism, guaranteed seating pleasure and no loss of the beautiful appearance. Do you not like the bamboo decoration of the concrete bench? Then we have various concrete benches for you, without bamboo seat and/or backrest.