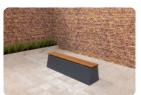

## Bamboo planks

Product code: PS.Plank

The name DeLuxe stands for bamboo in HeBlad's concrete benches. Bamboo seating and, in some cases, also a bamboo backrest. Bamboo is durable, weather-resistant and strong. Unfortunately, bamboo is less resistant to vandalism than concrete. The bamboo planks can be damaged by, for example, being cut into. The weather also has more influence on bamboo than on concrete. Therefore, the concrete bench or picnic set may still be in excellent condition, but the bamboo parts need to be replaced. If this is ever the case, you won't need to purchase an entirely new bench.

#### Straight bamboo planks for renewal

By replacing the bamboo plank or planks that are damaged or weathered, you will have a completely new-looking bench or seating area. Choose the sustainable and less expensive solution. Can the bamboo planks also be placed on other benches? You can also use this straight bamboo plank to replace planks on benches that do not come from HeBlad. In this case it's good to keep in mind that the shelves are designed for HeBlad products and that the mounting holes are pre-drilled at a distance of 111 cm center to center.