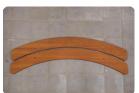

## Bamboo planks

Product code: PS.Plank

The name DeLuxe stands for bamboo in HeBlad's concrete benches. Bamboo seating and, in some cases, also a bamboo backrest. Bamboo is durable, weather-resistant and strong. Unfortunately, bamboo is less resistant to vandalism than concrete. The bamboo planks can be damaged by, for example, being cut into. The weather also has more influence on bamboo than on concrete. Therefore, the concrete bench or picnic set may still be in excellent condition, but the bamboo parts need to be replaced. If this is ever the case, you won't need to purchase an entirely new bench.

#### Straight bamboo planks for renewal

By replacing the bamboo plank or planks that are damaged or weathered, you will have a completely new-looking bench or seating area. Choose the sustainable and less expensive solution. Can the bamboo planks also be placed on other benches? You can also use this straight bamboo plank to replace planks on benches that do not come from HeBlad. In this case it's good to keep in mind that the shelves are designed for HeBlad products and that the mounting holes are pre-drilled at a distance of 111 cm center to center.

## **Specifications Bamboo planks**

Product code PS.Plank

Material FSC bamboo
Dimensions (L x W x H) 180 x 14 x 3 cm

Weight 12.6 kg