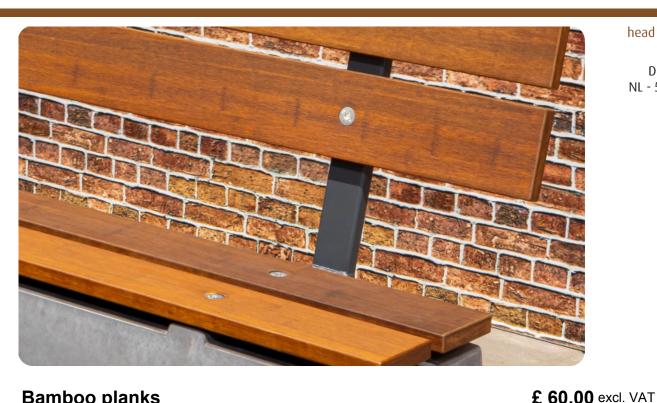

## Bamboo planks

Product code: PS.Plank

The name DeLuxe stands for bamboo in HeBlad's concrete benches. Bamboo seating and, in some cases, also a bamboo backrest. Bamboo is durable, weather-resistant and strong. Unfortunately, bamboo is less resistant to vandalism than concrete. The bamboo planks can be damaged by, for example, being cut into. The weather also has more influence on bamboo than on concrete. Therefore, the concrete bench or picnic set may still be in excellent condition, but the bamboo parts need to be replaced. If this is ever the case, you won't need to purchase an entirely new bench.

#### Straight bamboo planks for renewal

By replacing the bamboo plank or planks that are damaged or weathered, you will have a completely new-looking bench or seating area. Choose the sustainable and less expensive solution. Can the bamboo planks also be placed on other benches? You can also use this straight bamboo plank to replace planks on benches that do not come from HeBlad. In this case it's good to keep in mind that the shelves are designed for HeBlad products and that the mounting holes are pre-drilled at a distance of 111 cm center to center.