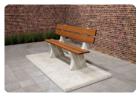

# Concrete bench DeLuxe with bottom plate and backrest Anthracite

Product code: BB.DLA.OP
This DeLuxe Anthracite concrete bench with base plate and handrail is made of concrete and bamboo. Both materials are durable and weather-resistant and can be left outside for years. A nice addition to any terrain.

#### Practical but beautiful

Why the Concrete Bench DeLuxe Anthracite? Just like HeBlad's other concrete benches, this bench is also specifically designed and produced for outdoor living. The difference with the versions in anthracite concrete and natural concrete is the lacquer layer that additionally protects this product against weather influences and gives the bench a beautiful, sleek appearance. The RAL 7016 colour is an extra protective layer and makes cleaning the bench easy.

# **Specifications Concrete bench DeLuxe with bottom** plate and backrest Anthracite

Product code BB.DLA.OP Seating corner 103 degrees

Anthracite lacquered, RAlNumber of seats 7016 Colour

Dimensions base plate (L x W 149,45) x 119 x 8 cm 219,5 x 119 x 103 cm Dimensions (L x W x H)

Finishing base plate Smooth concrete Seat height 45 cm 1230 kg

Weight Dimensions seat **Related products** Material seat 180 x 30 cm

BB.DLAB.OP

BB.PB.OP BB.DL.OP

BB.DL.OV

Our products are delivered from our factory in the Netherlands.