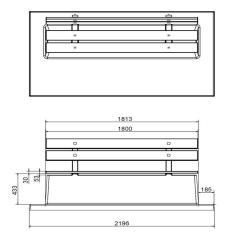

# **Specifications Concrete bench DeLuxe with bottom** plate and backrest Anthracite

Product code BB.DLA.OP Seating corner 103 degrees

Anthracite lacquered, RAlNumber of seats 7016 Colour

Dimensions base plate (L x W 149,45) x 119 x 8 cm 219,5 x 119 x 103 cm Dimensions (L x W x H)

Finishing base plate Smooth concrete Seat height 45 cm 1230 kg

Weight Dimensions seat **Related products** Material seat 180 x 30 cm

BB.DLAB.OP

BB.PB.OP BB.DL.OP

BB.DL.OV

Our products are delivered from our factory in the Netherlands.