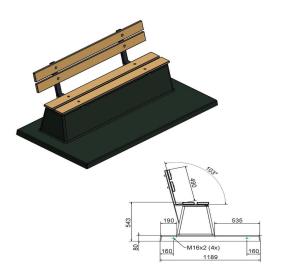

# **Specifications Concrete bench DeLuxe with bottom** plate and backrest Anthracite

Product code BB.DLA.OP Seating corner 103 degrees

Anthracite lacquered, RAlNumber of seats 7016 Colour

Dimensions base plate (L x W 149,45) x 119 x 8 cm 219,5 x 119 x 103 cm Dimensions (L x W x H)

Finishing base plate Smooth concrete Seat height 45 cm 1230 kg

Weight Dimensions seat **Related products** Material seat 180 x 30 cm

BB.DLAB.OP

BB.PB.OP BB.DL.OP

BB.DL.OV

Our products are delivered from our factory in the Netherlands.