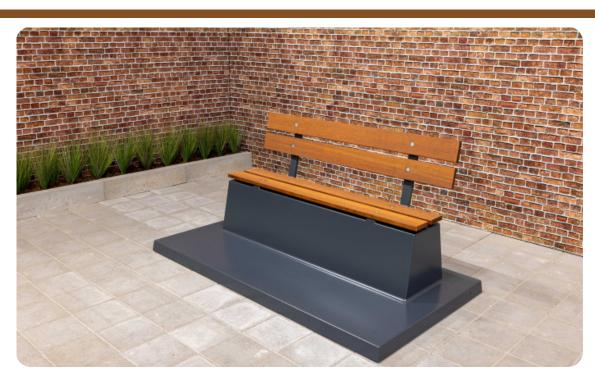

# Concrete bench DeLuxe with bottom plate and backrest Anthracite

Product code: BB.DLA.OP
This DeLuxe Anthracite concrete bench with base plate and handrail is made of concrete and bamboo. Both materials are durable and weather-resistant and can be left outside for years. A nice addition to any terrain.

#### Practical but beautiful

Why the Concrete Bench DeLuxe Anthracite? Just like HeBlad's other concrete benches, this bench is also specifically designed and produced for outdoor living. The difference with the versions in anthracite concrete and natural concrete is the lacquer layer that additionally protects this product against weather influences and gives the bench a beautiful, sleek appearance. The RAL 7016 colour is an extra protective layer and makes cleaning the bench easy.

# **Specifications Concrete bench DeLuxe with bottom** plate and backrest Anthracite

Product code BB.DLA.OP Seating corner 103 degrees

Anthracite lacquered, RAlNumber of seats 7016 Colour

Dimensions base plate (L x W 149,45) x 119 x 8 cm 219,5 x 119 x 103 cm Dimensions (L x W x H)

Finishing base plate Smooth concrete Seat height 45 cm 1230 kg

Weight Dimensions seat **Related products** Material seat 180 x 30 cm

BB.DLAB.OP

BB.PB.OP BB.DL.OP

BB.DL.OV

Our products are delivered from our factory in the Netherlands.