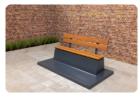

### Bench DeLuxe with bottom plate and backrest Naural Concrete

Product code: BB.DL.OP The most chic and extensive version of all HeBlad benches: Concrete Bench DeLuxe with base plate and backrest. The concrete bench and base plate are cast from one piece of natural concrete, making the bench incredibly sturdy, impossible to tip over and resistant to vandalism. This concrete bench owes the title DeLuxe to the bamboo seat and backrest. Both the concrete and bamboo are weather-resistant and made to last outdoors for years.