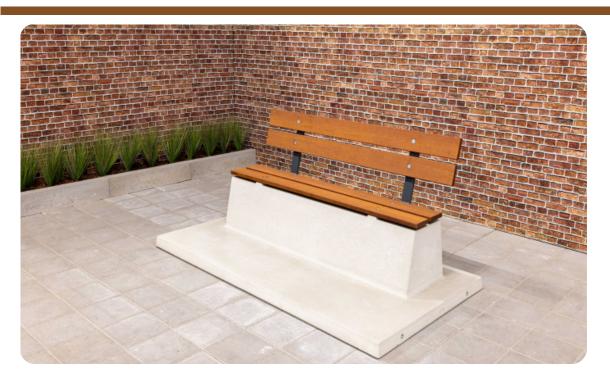

### Bench DeLuxe with bottom plate and backrest Naural Concrete

Product code: BB.DL.OP The most chic and extensive version of all HeBlad benches: Concrete Bench DeLuxe with base plate and backrest. The concrete bench and base plate are cast from one piece of natural concrete, making the bench incredibly sturdy, impossible to tip over and resistant to vandalism. This concrete bench owes the title DeLuxe to the bamboo seat and backrest. Both the concrete and bamboo are weather-resistant and made to last outdoors for years.

Why a base plate for the concrete bench?

In addition to a high degree of stability, a base plate also has the great advantage that the seating area always looks neat. No unwanted growth of grasses, moss or weeds under the bench. The base plate is placed in the grass at cutting height, so mowing the lawn around the plate is easy and you won't have to worry about edge cutting. Always have a well-maintained seating space.

# **Specifications Bench DeLuxe with bottom plate and backrest Naural Concrete**

Product code BB.DL.OP Seating corner 103 degrees

Colour Natural concrete Number of seats 4

Dimensions (L x W x H)  $219.5 \times 119 \times 103 \text{ cm}$  Dimensions base plate (L x W 1945)  $\times 119 \times 8 \text{ cm}$ 

Seat height 45 cm Finishing base plate Smooth concrete

Dimensions seat 180 x 30 cm Weight 1230 kg