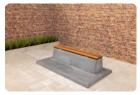

### Bench DeLuxe with bottom plate and backrest Naural Concrete

Product code: BB.DL.OP The most chic and extensive version of all HeBlad benches: Concrete Bench DeLuxe with base plate and backrest. The concrete bench and base plate are cast from one piece of natural concrete, making the bench incredibly sturdy, impossible to tip over and resistant to vandalism. This concrete bench owes the title DeLuxe to the bamboo seat and backrest. Both the concrete and bamboo are weather-resistant and made to last outdoors for years.

Why a base plate for the concrete bench?

In addition to a high degree of stability, a base plate also has the great advantage that the seating area always looks neat. No unwanted growth of grasses, moss or weeds under the bench. The base plate is placed in the grass at cutting height, so mowing the lawn around the plate is easy and you won't have to worry about edge cutting. Always have a well-maintained seating space.