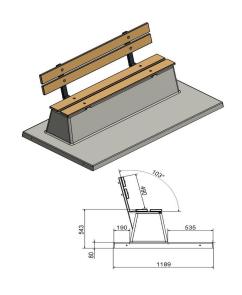

### Bench DeLuxe with bottom plate and backrest Naural Concrete

Product code: BB.DL.OP The most chic and extensive version of all HeBlad benches: Concrete Bench DeLuxe with base plate and backrest. The concrete bench and base plate are cast from one piece of natural concrete, making the bench incredibly sturdy, impossible to tip over and resistant to vandalism. This concrete bench owes the title DeLuxe to the bamboo seat and backrest. Both the concrete and bamboo are weather-resistant and made to last outdoors for years.

How much space is needed around the concrete bench?

For this DeLuxe concrete bench with base plate and backrest, you must take into account a surface of 220 x 120 cm. It is also important for the delivery of the concrete bench that we can get within five meters of the installation location with our truck and crane. For additional information, please contact us or view the delivery conditions.

# **Specifications Bench DeLuxe with bottom plate and backrest Naural Concrete**

Product code BB.DL.OP Seating corner 103 degrees

Colour Natural concrete Number of seats 4

Dimensions (L x W x H)  $219.5 \times 119 \times 103 \text{ cm}$  Dimensions base plate (L x W 1945)  $\times 119 \times 8 \text{ cm}$ 

Seat height 45 cm Finishing base plate Smooth concrete

Dimensions seat 180 x 30 cm Weight 1230 kg