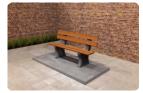

### Bench DeLuxe with bottom plate and backrest Naural Concrete

Product code: BB.DL.OP The most chic and extensive version of all HeBlad benches: Concrete Bench DeLuxe with base plate and backrest. The concrete bench and base plate are cast from one piece of natural concrete, making the bench incredibly sturdy, impossible to tip over and resistant to vandalism. This concrete bench owes the title DeLuxe to the bamboo seat and backrest. Both the concrete and bamboo are weather-resistant and made to last outdoors for years.

Why a base plate for the concrete bench?

In addition to a high degree of stability, a base plate also has the great advantage that the seating area always looks neat. No unwanted growth of grasses, moss or weeds under the bench. The base plate is placed in the grass at cutting height, so mowing the lawn around the plate is easy and you won't have to worry about edge cutting. Always have a well-maintained seating space.

How much space is needed around the concrete bench?

For this DeLuxe concrete bench with base plate and backrest, you must take into account a surface of 220 x 120 cm. It is also important for the delivery of the concrete bench that we can get within five meters of the installation location with our truck and crane. For additional information, please contact us or view the delivery conditions.

# **Specifications Bench DeLuxe with bottom plate and backrest Naural Concrete**

Product code BB.DL.OP Seating corner 103 degrees

Colour Natural concrete Number of seats 4

Dimensions (L x W x H)  $219.5 \times 119 \times 103 \text{ cm}$  Dimensions base plate (L x W 1945)  $\times 119 \times 8 \text{ cm}$ 

Seat height 45 cm Finishing base plate Smooth concrete

Dimensions seat 180 x 30 cm Weight 1230 kg