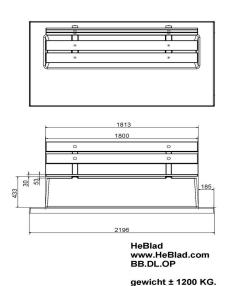

# **Specifications Bench DeLuxe with bottom plate and backrest Naural Concrete**

Product code BB.DL.OP Seating corner 103 degrees

Colour Natural concrete Number of seats 4

Dimensions (L x W x H)  $219.5 \times 119 \times 103 \text{ cm}$  Dimensions base plate (L x W 1945)  $\times 119 \times 8 \text{ cm}$ 

Seat height 45 cm Finishing base plate Smooth concrete

Dimensions seat 180 x 30 cm Weight 1230 kg