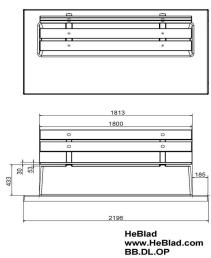

# Bench DeLuxe with bottom plate and backrest Naural Concrete

Product code: BB.DL.OP The most chic and extensive version of all HeBlad benches: Concrete Bench DeLuxe with base plate and backrest. The concrete bench and base plate are cast from one piece of natural concrete, making the bench incredibly sturdy, impossible to tip over and resistant to vandalism. This concrete bench owes the title DeLuxe to the bamboo seat and backrest. Both the concrete and bamboo are weather-resistant and made to last outdoors for years.

# Specifications Bench DeLuxe with bottom plate and backrest Naural Concrete

Product code BB.DL.OP Seating corner 103 degrees

Colour Number of seats Natural concrete

Dimensions (L x W x H) 219,5 x 119 x 103 cm Dimensions base plate (L x W 149,45) x 119 x 8 cm

Seat height 45 cm Finishing base plate Smooth concrete

Dimensions seat 180 x 30 cm Weight 1230 kg