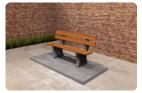

# Bench DeLuxe with bottom plate and backrest Naural Concrete

Product code: BB.DL.OP The most chic and extensive version of all HeBlad benches: Concrete Bench DeLuxe with base plate and backrest. The concrete bench and base plate are cast from one piece of natural concrete, making the bench incredibly sturdy, impossible to tip over and resistant to vandalism. This concrete bench owes the title DeLuxe to the bamboo seat and backrest. Both the concrete and bamboo are weather-resistant and made to last outdoors for years.

Why a base plate for the concrete bench?

In addition to a high degree of stability, a base plate also has the great advantage that the seating area always looks neat. No unwanted growth of grasses, moss or weeds under the bench. The base plate is placed in the grass at cutting height, so mowing the lawn around the plate is easy and you won't have to worry about edge cutting. Always have a well-maintained seating space.

How much space is needed around the concrete bench?

For this DeLuxe concrete bench with base plate and backrest, you must take into account a surface of 220 x 120 cm. It is also important for the delivery of the concrete bench that we can get within five meters of the installation location with our truck and crane. For additional information, please contact us or view the delivery conditions.

# Specifications Bench DeLuxe with bottom plate and backrest Naural Concrete

Product code BB.DL.OP Seating corner 103 degrees

Colour Number of seats Natural concrete

Dimensions (L x W x H) 219,5 x 119 x 103 cm Dimensions base plate (L x W 149,45) x 119 x 8 cm

Seat height 45 cm Finishing base plate Smooth concrete

Dimensions seat 180 x 30 cm Weight 1230 kg