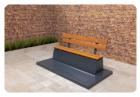

# Bench DeLuxe with bottom plate and backrest Naural Concrete

Product code: BB.DL.OP The most chic and extensive version of all HeBlad benches: Concrete Bench DeLuxe with base plate and backrest. The concrete bench and base plate are cast from one piece of natural concrete, making the bench incredibly sturdy, impossible to tip over and resistant to vandalism. This concrete bench owes the title DeLuxe to the bamboo seat and backrest. Both the concrete and bamboo are weather-resistant and made to last outdoors for years.

Why a base plate for the concrete bench?

In addition to a high degree of stability, a base plate also has the great advantage that the seating area always looks neat. No unwanted growth of grasses, moss or weeds under the bench. The base plate is placed in the grass at cutting height, so mowing the lawn around the plate is easy and you won't have to worry about edge cutting. Always have a well-maintained seating space.