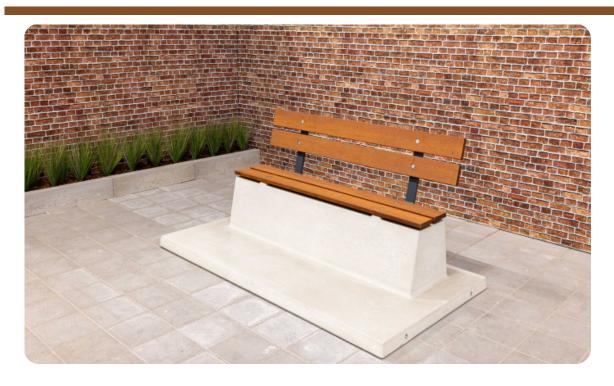

# Bench DeLuxe with bottom plate and backrest Naural Concrete

Product code: BB.DL.OP The most chic and extensive version of all HeBlad benches: Concrete Bench DeLuxe with base plate and backrest. The concrete bench and base plate are cast from one piece of natural concrete, making the bench incredibly sturdy, impossible to tip over and resistant to vandalism. This concrete bench owes the title DeLuxe to the bamboo seat and backrest. Both the concrete and bamboo are weather-resistant and made to last outdoors for years.

Why a base plate for the concrete bench?

In addition to a high degree of stability, a base plate also has the great advantage that the seating area always looks neat. No unwanted growth of grasses, moss or weeds under the bench. The base plate is placed in the grass at cutting height, so mowing the lawn around the plate is easy and you won't have to worry about edge cutting. Always have a well-maintained seating space.

How much space is needed around the concrete bench?

For this DeLuxe concrete bench with base plate and backrest, you must take into account a surface of 220 x 120 cm. It is also important for the delivery of the concrete bench that we can get within five meters of the installation location with our truck and crane. For additional information, please contact us or view the delivery conditions.

# Specifications Bench DeLuxe with bottom plate and backrest Naural Concrete

Product code BB.DL.OP Seating corner 103 degrees

Colour Number of seats Natural concrete

Dimensions (L x W x H) 219,5 x 119 x 103 cm Dimensions base plate (L x W 149,45) x 119 x 8 cm

Seat height 45 cm Finishing base plate Smooth concrete

Dimensions seat 180 x 30 cm Weight 1230 kg