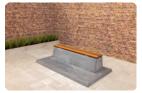

# Bench DeLuxe with bottom plate and backrest Naural Concrete

Product code: BB.DL.OP The most chic and extensive version of all HeBlad benches: Concrete Bench DeLuxe with base plate and backrest. The concrete bench and base plate are cast from one piece of natural concrete, making the bench incredibly sturdy, impossible to tip over and resistant to vandalism. This concrete bench owes the title DeLuxe to the bamboo seat and backrest. Both the concrete and bamboo are weather-resistant and made to last outdoors for years.

Why a base plate for the concrete bench?

In addition to a high degree of stability, a base plate also has the great advantage that the seating area always looks neat. No unwanted growth of grasses, moss or weeds under the bench. The base plate is placed in the grass at cutting height, so mowing the lawn around the plate is easy and you won't have to worry about edge cutting. Always have a well-maintained seating space.