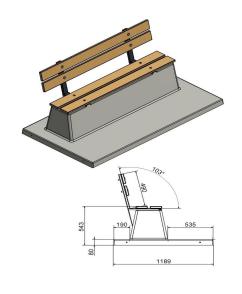

# Bench DeLuxe with bottom plate and backrest Naural Concrete

Product code: BB.DL.OP The most chic and extensive version of all HeBlad benches: Concrete Bench DeLuxe with base plate and backrest. The concrete bench and base plate are cast from one piece of natural concrete, making the bench incredibly sturdy, impossible to tip over and resistant to vandalism. This concrete bench owes the title DeLuxe to the bamboo seat and backrest. Both the concrete and bamboo are weather-resistant and made to last outdoors for years.

How much space is needed around the concrete bench?

For this DeLuxe concrete bench with base plate and backrest, you must take into account a surface of 220 x 120 cm. It is also important for the delivery of the concrete bench that we can get within five meters of the installation location with our truck and crane. For additional information, please contact us or view the delivery conditions.

# Specifications Bench DeLuxe with bottom plate and backrest Naural Concrete

Product code BB.DL.OP Seating corner 103 degrees

Colour Number of seats Natural concrete

Dimensions (L x W x H) 219,5 x 119 x 103 cm Dimensions base plate (L x W 149,45) x 119 x 8 cm

Seat height 45 cm Finishing base plate Smooth concrete

Dimensions seat 180 x 30 cm Weight 1230 kg