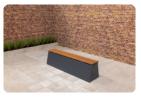

## **Concrete Bench Standard Anthracite**

Product code: BB.ST.A

With a seat height of 50 cm and a seating surface of 175 x 30 cm, it is wonderful to sit on this concrete bench, standard in anthracite version. Just like the shape of this concrete bench is, the anthracite lacquer layer is really sleek. A true addition to your site, in the park or on the schoolyard.

Place the concrete bench near game tables and ping pong tables

Due to its sleek shape and smooth paint, this concrete bench in anthracite version can be perfectly combined with other HeBlad gaming tables. For example, place the concrete bench near a ping-pong table and you are guaranteed an audience. While a number of people enjoy a game of table football, others can rest or watch from the concrete bench.

Also use a concrete bench as a blockade and security

This 600 kg concrete bench is ideal as a blockade or for security. It is not inviting to break in when a blockade of robust concrete has been erected. Another use of our concrete bench is as a road blockage.

In addition to a nice seating area, you also give yourself and the users safety by placing this concrete bench. Because the concrete bench does not need to be anchored, the bench is immediately ready for use.