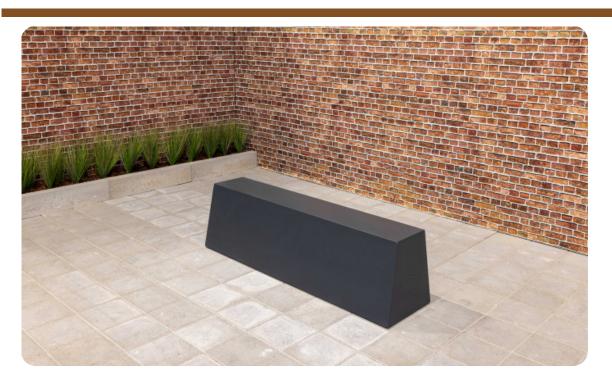

## **Concrete Bench Standard Anthracite**

Product code: BB.ST.A

With a seat height of 50 cm and a seating surface of 175 x 30 cm, it is wonderful to sit on this concrete bench, standard in anthracite version. Just like the shape of this concrete bench is, the anthracite lacquer layer is really sleek. A true addition to your site, in the park or on the schoolyard.

Place the concrete bench near game tables and ping pong tables

Due to its sleek shape and smooth paint, this concrete bench in anthracite version can be perfectly combined with other HeBlad gaming tables. For example, place the concrete bench near a ping-pong table and you are guaranteed an audience. While a number of people enjoy a game of table football, others can rest or watch from the concrete bench.

Also use a concrete bench as a blockade and security

This 600 kg concrete bench is ideal as a blockade or for security. It is not inviting to break in when a blockade of robust concrete has been erected. Another use of our concrete bench is as a road blockage.