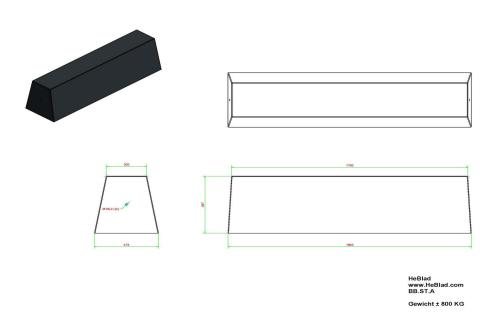

# **Specifications Concrete Bench Standard Anthracite**

Product code BB.ST.A Seat height 50 cm

Colour Anthracite lacquered, RAIMaterial seat Beton

Number of seats 4 180 x 47,5 x 50 cm

Weight 800 kg Dimensions seat 175 x 30 cm