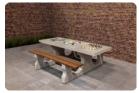

## Backgammon stones and dice

Product code: GT.BG.pieces

A board game cannot be played without associated accessories. For the backgammon game, checkers in black and white and a set of five dice are indispensable. That is why we supply these stones and dice free of charge with the delivery of a multi-game table with backgammon board or another game table in which the backgammon game is integrated. If the accessories are lost or damaged, they can easily be ordered via this website.

Backgammon accessories and game rules

How is the backgammon game played? One player plays with the white stones and the opponent plays with black. The points on the board and the throwing of the dice determine the order in which the stones are moved across the board in order to be the first to get all the stones to the other side. Players can hit each other's stones.

Backgammon and other gaming tables

The game of backgammon dates back to Mesopotamia and is approximately 5,000 years old. Of course, the game has evolved over time to the version we know today.

The great thing about a HeBlad game table is that they can easily be combined with one another. For example, consider a combination of the backgammon table with a foot volleyball table. In this way you create a beautiful balance between mental sport and physical sport. A game as old as time, combined with a relatively new game. Or consider a combination with one of the banks. Thanks to the unity in design and colour, all HeBlad products can easily be combined with each other.