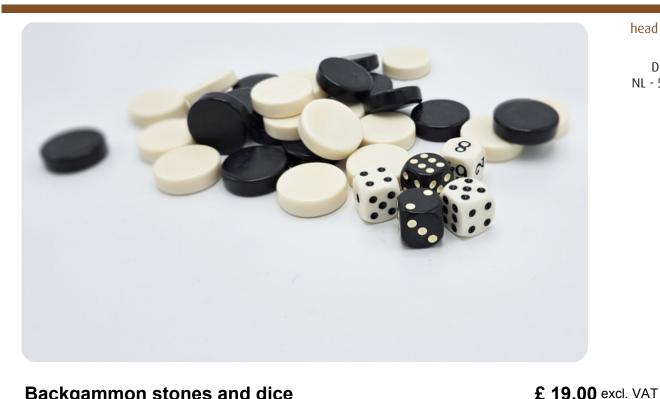

## Backgammon stones and dice

Product code: GT.BG.pieces

A board game cannot be played without associated accessories. For the backgammon game, checkers in black and white and a set of five dice are indispensable. That is why we supply these stones and dice free of charge with the delivery of a multi-game table with backgammon board or another game table in which the backgammon game is integrated. If the accessories are lost or damaged, they can easily be ordered via this website.

Backgammon accessories and game rules

How is the backgammon game played? One player plays with the white stones and the opponent plays with black. The points on the board and the throwing of the dice determine the order in which the stones are moved across the board in order to be the first to get all the stones to the other side. Players can hit each other's stones.