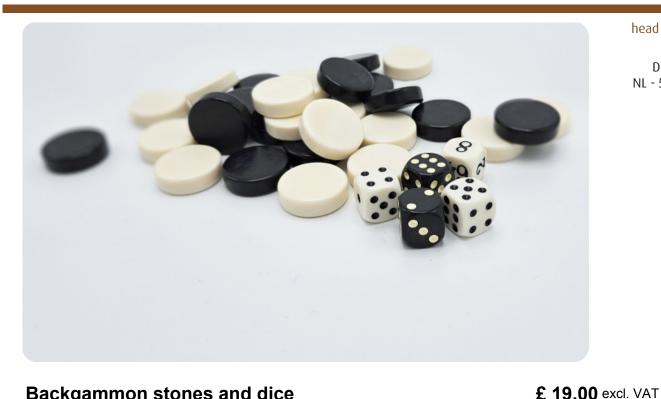

## Backgammon stones and dice

Product code: GT.BG.pieces

A board game cannot be played without associated accessories. For the backgammon game, checkers in black and white and a set of five dice are indispensable. That is why we supply these stones and dice free of charge with the delivery of a multi-game table with backgammon board or another game table in which the backgammon game is integrated. If the accessories are lost or damaged, they can easily be ordered via this website.

Backgammon accessories and game rules

How is the backgammon game played? One player plays with the white stones and the opponent plays with black. The points on the board and the throwing of the dice determine the order in which the stones are moved across the board in order to be the first to get all the stones to the other side. Players can hit each other's stones.