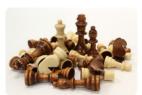

## Backgammon stones and dice

Product code: GT.BG.pieces

A board game cannot be played without associated accessories. For the backgammon game, checkers in black and white and a set of five dice are indispensable. That is why we supply these stones and dice free of charge with the delivery of a multi-game table with backgammon board or another game table in which the backgammon game is integrated. If the accessories are lost or damaged, they can easily be ordered via this website.

Backgammon accessories and game rules

How is the backgammon game played? One player plays with the white stones and the opponent plays with black. The points on the board and the throwing of the dice determine the order in which the stones are moved across the board in order to be the first to get all the stones to the other side. Players can hit each other's stones.