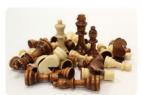

### Backgammon stones and dice

Product code: GT.BG.pieces

A board game cannot be played without associated accessories. For the backgammon game, checkers in black and white and a set of five dice are indispensable. That is why we supply these stones and dice free of charge with the delivery of a multi-game table with backgammon board or another game table in which the backgammon game is integrated. If the accessories are lost or damaged, they can easily be ordered via this website.

Backgammon accessories and game rules

How is the backgammon game played? One player plays with the white stones and the opponent plays with black. The points on the board and the throwing of the dice determine the order in which the stones are moved across the board in order to be the first to get all the stones to the other side. Players can hit each other's stones.