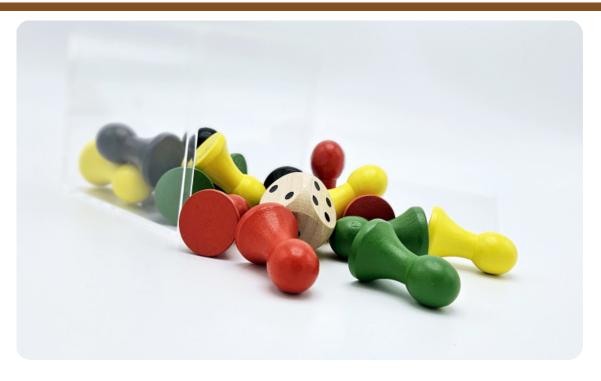

## Set of pawns with a dice

Product code: GT.LD.Pieces

When you order a gaming table from HeBlad, you will always receive a set of the necessary accessories. Every ludo table or multi-game table comes with a set of pawns and die. This set is made of wood and the pawns have a height of four centimeters. In order to play the game properly, the set of pawns consists of four times four pawns of different colours.

The whole is housed in a transparent plexiglass cube. After arranging the pieces, you can leave the die in it and shake this container and then place it on the table. Loose set of pawns with die

At HeBlad we understand that pawns and dice can be lost, damaged or simply insufficient for the number of participants. That is why we also offer the set of pawns with die separately.

# Specifications Set of pawns with a dice

HeBlad BV

Product code GT.LD.Pieces

Diamantweg 22 NL - 5527 LC Hapert

head office address

Material Wood
Height pawns 3 cm