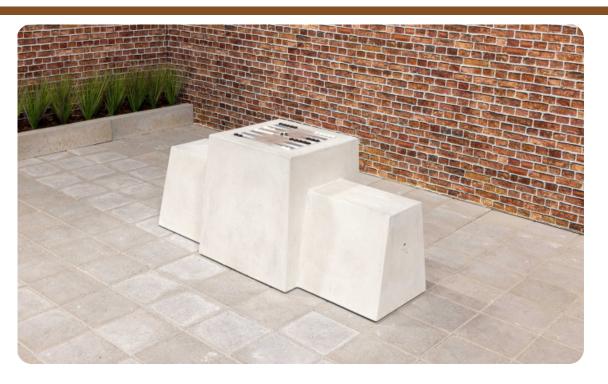

# **Backgammon Bench, Natural Concrete**

Product code: BB.BG

The integrated backgammon game makes this concrete bench a must-have for the garden, the park, the school grounds, the campsite or in the park. HeBlad concrete is specifically designed for years of outdoor use. Intensive use or extreme weather conditions therefore have no effect on the workings or chic appearance of this backgammon bench.

#### Backgammon for everyone

The backgammon bench is a beautiful concrete bench whose tabletop contains a backgammon board game. The bench always comes with backgammon stones and five dice. The base plate is optional and may need to be ordered separately.

# Specifications Backgammon Bench, Natural Concrete

Product code Colour Dimensions (L x W x H) Seat height

| BB.BG            |
|------------------|
| Natural concrete |
| 167 x 67 x 70 cm |
| 50 cm            |

| Height tabletop |         |
|-----------------|---------|
| Weight          | 1140 kg |
| Number of seats | 2       |