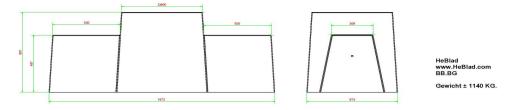

# Specifications Backgammon Bench, Natural Concrete

Product code Colour Dimensions (L x W x H) Seat height

| BB.BG            |
|------------------|
| Natural concrete |
| 167 x 67 x 70 cm |
| 50 cm            |

| Height tabletop |         |
|-----------------|---------|
| Weight          | 1140 kg |
| Number of seats | 2       |