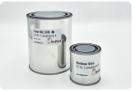

### 1 liter white paint

Product code: HB.Paint-white

Do you want to freshen up the lines and the net of your table tennis table or your foot volleyball table? This can easily be done with the paint that you order online. The white colour of the lines and the net can fade, get damaged or discolour. You can provide the entire table with a new layer of lacquer, but if the concrete table tennis table still looks very nice, you can also just renovate the net and white playing lines. That is why you can order the special white paint from us. This includes a special layer of lacquer to keep the white paint looking good and to protect it against dirt and weather influences.

# Specifications 1 liter white paint

Product code HB.Paint-white