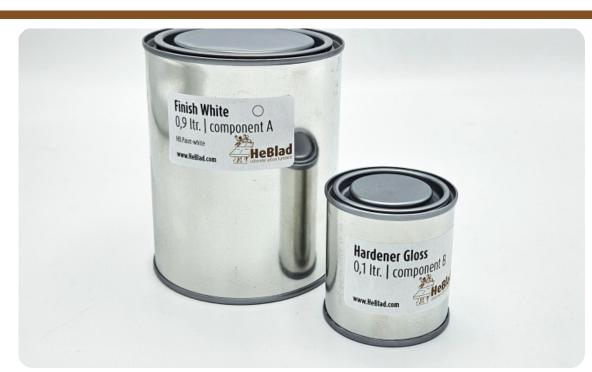

### 1 liter white paint

Product code: HB.Paint-white

Do you want to freshen up the lines and the net of your table tennis table or your foot volleyball table? This can easily be done with the paint that you order online. The white colour of the lines and the net can fade, get damaged or discolour. You can provide the entire table with a new layer of lacquer, but if the concrete table tennis table still looks very nice, you can also just renovate the net and white playing lines. That is why you can order the special white paint from us. This includes a special layer of lacquer to keep the white paint looking good and to protect it against dirt and weather influences.

# Specifications 1 liter white paint

Product code HB.Paint-white