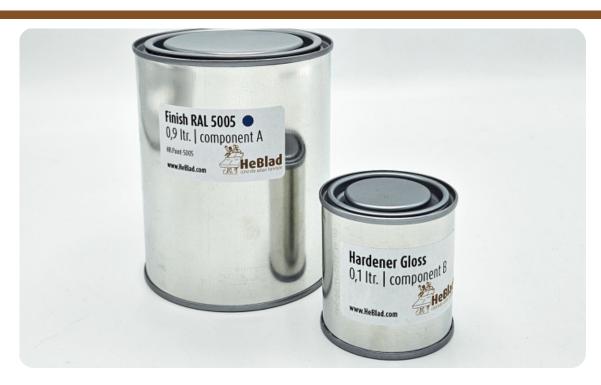

### 1 Liter Blue paint

Product code: HB.Paint-5005

Is it possible to paint game tables? In specific regard of the blue table tennis tables and the blue foot volleyball tables from HeBlad, 1 liter of blue paint (RAL 5005) can be ordered. With this you can easily touch up flaking or damaged parts of the blue ping pong table. Repairing is also much more sustainable than replacing the whole table. If you want to give the entire table a makeover, you can also order white paint to repaint the net and the white lines. With a new coat of paint, your ping pong table will be as good as new and can last for years.

## **Specifications 1 Liter Blue paint**

Product code HB.Paint-5005