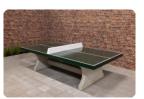

### 1 Liter Green paint

Product code: HB.Paint-6009

Who doesn't know them, the green ping pong tables from HeBlad? Within Europe they are found on many campsites, on sports fields, schoolyards and even in public parks. Made from one piece of super strong concrete and provided with a beautiful green paint layer with white painted lines and net. A real shame if the green colour has faded, pieces of paint have been knocked off or dirt prevails on the table. Fortunately, you do not have to replace the entire table. With a new lick of paint the table will be like new again. RAL 6009 is the exact colour green that we use to treat the tables.