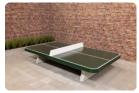

### 1 Liter Green paint

Product code: HB.Paint-6009

Who doesn't know them, the green ping pong tables from HeBlad? Within Europe they are found on many campsites, on sports fields, schoolyards and even in public parks. Made from one piece of super strong concrete and provided with a beautiful green paint layer with white painted lines and net. A real shame if the green colour has faded, pieces of paint have been knocked off or dirt prevails on the table. Fortunately, you do not have to replace the entire table. With a new lick of paint the table will be like new again. RAL 6009 is the exact colour green that we use to treat the tables.