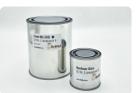

### 1 Liter Green paint

Product code: HB.Paint-6009

Who doesn't know them, the green ping pong tables from HeBlad? Within Europe they are found on many campsites, on sports fields, schoolyards and even in public parks. Made from one piece of super strong concrete and provided with a beautiful green paint layer with white painted lines and net. A real shame if the green colour has faded, pieces of paint have been knocked off or dirt prevails on the table. Fortunately, you do not have to replace the entire table. With a new lick of paint the table will be like new again. RAL 6009 is the exact colour green that we use to treat the tables.

#### Green paint and other colours

What colours of paint are available? In addition to the traditional green paint, we also offer the colours in which we supply our ping pong tables: blue and anthracite. But you can also easily order the white paint for the lines and the net online. Each colour consists of a pot of finish (the colour) and a pot of hardening agent (gloss), so that your paint is well protected against the elements. Your table will be as good as new again and can last for years to come.