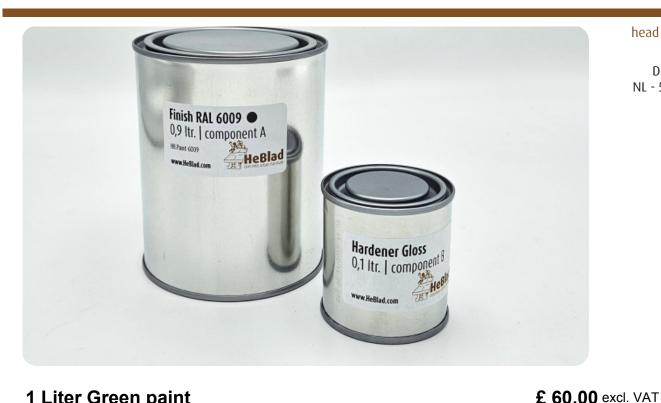

### 1 Liter Green paint

Product code: HB.Paint-6009

Who doesn't know them, the green ping pong tables from HeBlad? Within Europe they are found on many campsites, on sports fields, schoolyards and even in public parks. Made from one piece of super strong concrete and provided with a beautiful green paint layer with white painted lines and net. A real shame if the green colour has faded, pieces of paint have been knocked off or dirt prevails on the table. Fortunately, you do not have to replace the entire table. With a new lick of paint the table will be like new again. RAL 6009 is the exact colour green that we use to treat the tables.

#### Green paint and other colours

What colours of paint are available? In addition to the traditional green paint, we also offer the colours in which we supply our ping pong tables: blue and anthracite. But you can also easily order the white paint for the lines and the net online. Each colour consists of a pot of finish (the colour) and a pot of hardening agent (gloss), so that your paint is well protected against the elements. Your table will be as good as new again and can last for years to come.

(£ 72.00 incl. VAT)

Our products are delivered from our factory in the Netherlands.