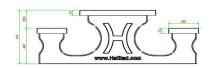

# **Specifications Multi Gaming table (1-3-2) Standard Anthracite-Concrete**

Product code PS.STAB.GT.132 Tabletop thickness 7 cm Colour Seat height 50 cm Anthracite concrete Dimensions (L x W x H) 210 x 193 x 75 cm Weight 950 kg Dimensions tabletop (L x W) 210 x 90 cm Material seat Beton

Height tabletop 75 cm Distance legs 111 cm (center to center)