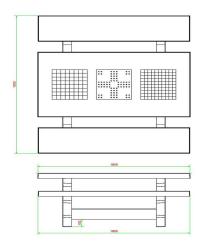

# **Specifications Multi Gaming table (1-3-2) Standard Anthracite-Concrete**

Product code PS.STAB.GT.132 Tabletop thickness 7 cm Colour Seat height 50 cm Anthracite concrete Dimensions (L x W x H) 210 x 193 x 75 cm Weight 950 kg Dimensions tabletop (L x W) 210 x 90 cm Material seat Beton

Height tabletop 75 cm Distance legs 111 cm (center to center)