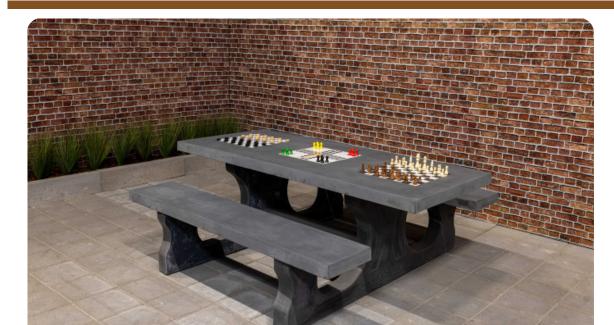

# Multi Gaming table (1-3-2) Standard Anthracite-Concrete

Product code: PS.STAB.GT.132
Never be bored again at this multi-game table made of anthracite concrete. Our multi game table is a combination of several game tables: a ludo, checkers and chess table in one. All game boards are integrated into this beautiful, anthracite-coloured concrete picnic table. The benches and table are made together from one piece of concrete and the height of both the table and the seats are perfect for sitting, leaning and lounging about. Impervious to vandalism and resistant to all weather influences, this table assures you of years of gaming and seating pleasure. You will receive the set of pawns with dice, checkers and chess pieces for free.

Game table in different variants

The anthracite colour exudes class, in combination with the unique HeBlad appearance. A robust, weather-resistant table. This colour does not suit every environment or you may prefer a more natural, lighter version. The multi games table (1-3-2) standard is made of natural concrete. With exactly the same dimensions and specifications, you can also use both tables perfectly as a regular picnic set, in addition to playing games.

# **Specifications Multi Gaming table (1-3-2) Standard Anthracite-Concrete**

Product code PS.STAB.GT.132 Tabletop thickness 7 cm Colour Seat height 50 cm Anthracite concrete Dimensions (L x W x H) 210 x 193 x 75 cm Weight 950 kg Dimensions tabletop (L x W) 210 x 90 cm Material seat Beton