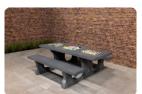

# Multi Gaming table (1-3-2) Standard Anthracite-Concrete

Product code: PS.STAB.GT.132
Never be bored again at this multi-game table made of anthracite concrete. Our multi game table is a combination of several game tables: a ludo, checkers and chess table in one. All game boards are integrated into this beautiful, anthracite-coloured concrete picnic table. The benches and table are made together from one piece of concrete and the height of both the table and the seats are perfect for sitting, leaning and lounging about. Impervious to vandalism and resistant to all weather influences, this table assures you of years of gaming and seating pleasure. You will receive the set of pawns with dice, checkers and chess pieces for free.

# **Specifications Multi Gaming table (1-3-2) Standard Anthracite-Concrete**

Product code PS.STAB.GT.132 Tabletop thickness 7 cm Colour Seat height 50 cm Anthracite concrete Dimensions (L x W x H) 210 x 193 x 75 cm Weight 950 kg Dimensions tabletop (L x W) 210 x 90 cm Material seat Beton