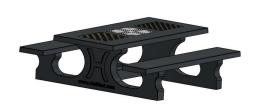

# Multi Gaming table (1-3-2) Standard Anthracite-Concrete

Product code: PS.STAB.GT.132
Never be bored again at this multi-game table made of anthracite concrete. Our multi game table is a combination of several game tables: a ludo, checkers and chess table in one. All game boards are integrated into this beautiful, anthracite-coloured concrete picnic table. The benches and table are made together from one piece of concrete and the height of both the table and the seats are perfect for sitting, leaning and lounging about. Impervious to vandalism and resistant to all weather influences, this table assures you of years of gaming and seating pleasure. You will receive the set of pawns with dice, checkers and chess pieces for free.

Game table in different variants

The anthracite colour exudes class, in combination with the unique HeBlad appearance. A robust, weather-resistant table. This colour does not suit every environment or you may prefer a more natural, lighter version. The multi games table (1-3-2) standard is made of natural concrete. With exactly the same dimensions and specifications, you can also use both tables perfectly as a regular picnic set, in addition to playing games.