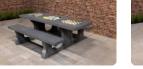

# Multi Gaming table (1-3-2) Standard Anthracite-Concrete

Product code: PS.STAB.GT.132
Never be bored again at this multi-game table made of anthracite concrete. Our multi game table is a combination of several game tables: a ludo, checkers and chess table in one. All game boards are integrated into this beautiful, anthracite-coloured concrete picnic table. The benches and table are made together from one piece of concrete and the height of both the table and the seats are perfect for sitting, leaning and lounging about. Impervious to vandalism and resistant to all weather influences, this table assures you of years of gaming and seating pleasure. You will receive the set of pawns with dice, checkers and chess

# Specifications Multi Gaming table (1-3-2) Standard **Anthracite-Concrete**

Product code PS.STAB.GT.132 Tabletop thickness 7 cm Colour Seat height 50 cm Anthracite concrete Dimensions (L x W x H) 210 x 193 x 75 cm Weight 950 kg Dimensions tabletop (L x W) 210 x 90 cm Material seat Beton