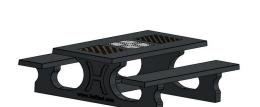

# Multi Gaming table (1-3-2) Standard Anthracite-Concrete

Product code: PS.STAB.GT.132
Never be bored again at this multi-game table made of anthracite concrete. Our multi game table is a combination of several game tables: a ludo, checkers and chess table in one. All game boards are integrated into this beautiful, anthracite-coloured concrete picnic table. The benches and table are made together from one piece of concrete and the height of both the table and the seats are perfect for sitting, leaning and lounging about. Impervious to vandalism and resistant to all weather influences, this table assures you of years of gaming and seating pleasure. You will receive the set of pawns with dice, checkers and chess