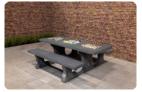

# Multi Gaming table (1-3-2) Standard Anthracite-Concrete

Product code: PS.STAB.GT.132
Never be bored again at this multi-game table made of anthracite concrete. Our multi game table is a combination of several game tables: a ludo, checkers and chess table in one. All game boards are integrated into this beautiful, anthracite-coloured concrete picnic table. The benches and table are made together from one piece of concrete and the height of both the table and the seats are perfect for sitting, leaning and lounging about. Impervious to vandalism and resistant to all weather influences, this table assures you of years of gaming and seating pleasure. You will receive the set of pawns with dice, checkers and chess