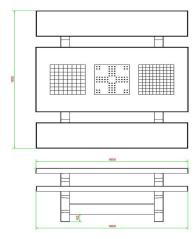

# Specifications Multi Gaming table (1-3-2) Standard **Anthracite-Concrete**

Product code PS.STAB.GT.132 Tabletop thickness 7 cm Colour Seat height 50 cm Anthracite concrete Dimensions (L x W x H) 210 x 193 x 75 cm Weight 950 kg Dimensions tabletop (L x W) 210 x 90 cm Material seat Beton

Height tabletop 75 cm Distance legs 111 cm (center to center)