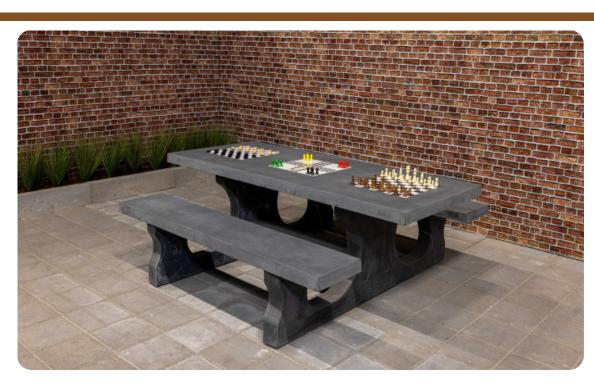

# Multi Gaming table (1-3-2) Standard Anthracite-Concrete

Product code: PS.STAB.GT.132
Never be bored again at this multi-game table made of anthracite concrete. Our multi game table is a combination of several game tables: a ludo, checkers and chess table in one. All game boards are integrated into this beautiful, anthracite-coloured concrete picnic table. The benches and table are made together from one piece of concrete and the height of both the table and the seats are perfect for sitting, leaning and lounging about. Impervious to vandalism and resistant to all weather influences, this table assures you of years of gaming and seating pleasure. You will receive the set of pawns with dice, checkers and chess

Game table in different variants

pieces for free.

The anthracite colour exudes class, in combination with the unique HeBlad appearance. A robust, weather-resistant table. This colour does not suit every environment or you may prefer a more natural, lighter version. The multi games table (1-3-2) standard is made of natural concrete. With exactly the same dimensions and specifications, you can also use both tables perfectly as a regular picnic set, in addition to playing games.

# Specifications Multi Gaming table (1-3-2) Standard **Anthracite-Concrete**

Product code PS.STAB.GT.132 Tabletop thickness 7 cm Colour Seat height 50 cm Anthracite concrete Dimensions (L x W x H) 210 x 193 x 75 cm Weight 950 kg Dimensions tabletop (L x W) 210 x 90 cm Material seat Beton