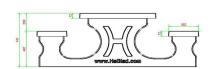

# Specifications Multi Gaming table (1-3-2) Standard **Anthracite-Concrete**

Product code PS.STAB.GT.132 Tabletop thickness 7 cm Colour Seat height 50 cm Anthracite concrete Dimensions (L x W x H) 210 x 193 x 75 cm Weight 950 kg Dimensions tabletop (L x W) 210 x 90 cm Material seat Beton

Height tabletop 75 cm Distance legs 111 cm (center to center)