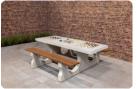

Game table in different variants

pieces for free.

The anthracite colour exudes class, in combination with the unique HeBlad appearance. A robust, weather-resistant table. This colour does not suit every environment or you may prefer a more natural, lighter version. The multi games table (1-3-2) standard is made of natural concrete. With exactly the same dimensions and specifications, you can also use both tables perfectly as a regular picnic set, in addition to playing games.

Multi games table, picnic set or ping pong table

In addition to the standard version of the multi-game table in natural or anthracite concrete, you can also opt for extra seating comfort. The multi-game table (1-3-2) DeLuxe from HeBlad is equipped with bamboo seating. This is slightly softer on the buttocks than the original concrete and still suitable for any and all weather conditions. All variants of the multi-game table are made from the base of a