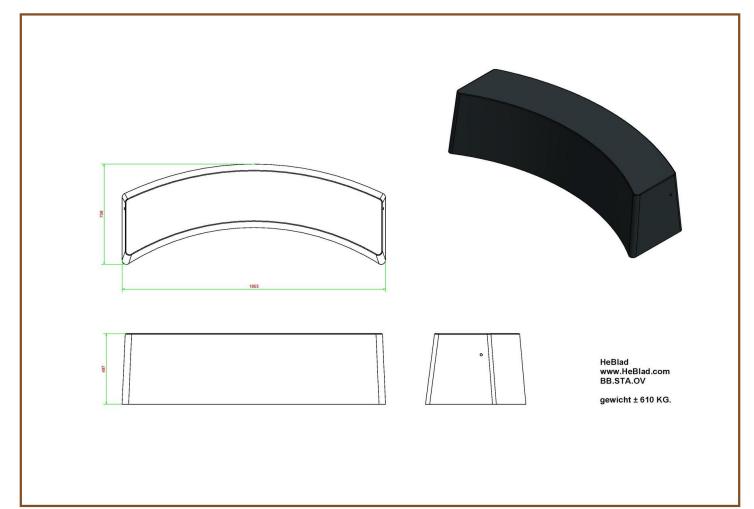

## **Specifications Bench standard oval anthracite**

Product code Colour Dimensions (L x W x H) Seat height

### **BB.STA.OV** Anthracite 185 x 70 x 50 cm 49.7 cm

Weight Material seat Number of seats 610 kg Beton 4