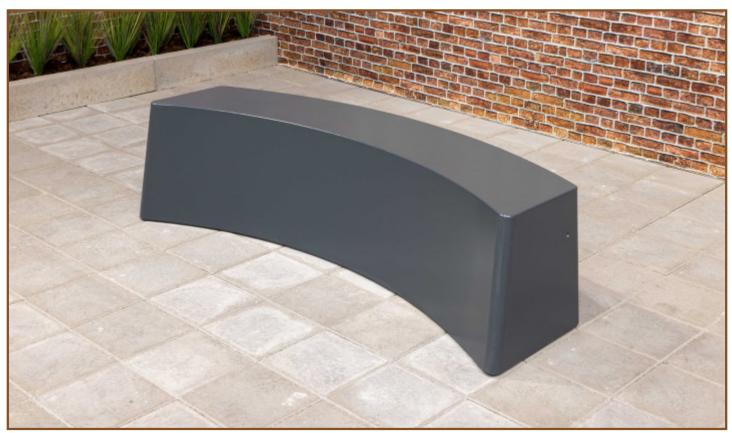

## Bench standard oval anthracite

Product code: BB.STA.OV

In addition to its function as a partition, this concrete bench can also be used as a seat. Because the bench does not need to be anchored to the ground, it is ready for use immediately upon delivery. The anthracite colour (spray-painted in high-quality lacquer) gives the concrete bench a warmer appearance. Extremely suitable for use as a boundary/partition on a schoolyard. The shape makes it possible to create many playful arrangements.

## **Specifications Bench standard oval anthracite**

Product code Colour Dimensions (L x W x H) Seat height

### **BB.STA.OV** Anthracite 185 x 70 x 50 cm 49.7 cm

Weight Material seat Number of seats 610 kg Beton 4