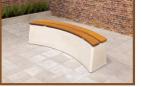

## Bench standard oval anthracite

Product code: BB.STA.OV

In addition to its function as a partition, this concrete bench can also be used as a seat. Because the bench does not need to be anchored to the ground, it is ready for use immediately upon delivery. The anthracite colour (spray-painted in high-quality lacquer) gives the concrete bench a warmer appearance. Extremely suitable for use as a boundary/partition on a schoolyard. The shape makes it possible to create many playful arrangements.

### **BB.STA.OV** Anthracite 185 x 70 x 50 cm 49.7 cm

Weight Material seat Number of seats 610 kg Beton 4