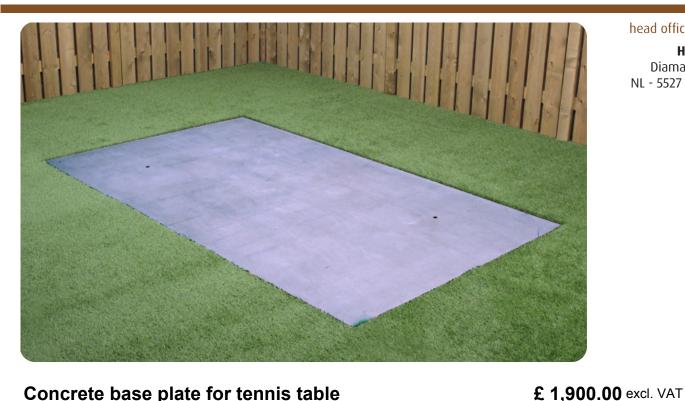

# Concrete base plate for tennis table Anthracite-Concrete

Product code: OP.PP.AB HeBlad's ping pong tables are legendary, you can find them all over the world. From campsites in France and parks in Belgium to sports fields in the Netherlands, everyone has seen one. Due to their strength and robust appearance, the tables can be placed in any outdoor environment. Guaranteed years of fun for young and old. To keep the base of the ping pong table tidy and to position the table stably, we have designed a base plate especially for our ping pong tables.

#### Base plate for ping pong tables

With a size of 299 x 179 x 10 cm, you keep the space under the ping pong table rectangular and the ping pong table's rounded corners free of unwanted grass and weeds. The anthracite concrete colour gives a chic look and is made of the same material as HeBlad's other anthracite concrete products. This makes the base plate very suitable for placement under the anthracite concrete ping pong table and the rounded anthracite concrete ping pong table. Because of the size, you can also choose to use the anthracite concrete base plate as a contrast for the natural ping pong tables or the anthracite lacquered ping pong table. This base plate is also used under a HeBlad foot volleyball table.

#### Delivery of the base plate

The base plate is made from one piece and is supplied with a tap. Therefore, always check in advance whether your location meets the delivery conditions or contact us.

(£ 2,280.00 incl. VAT)