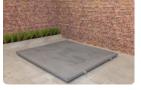

# Concrete base plate for tennis table Anthracite-Concrete

Product code: OP.PP.AB HeBlad's ping pong tables are legendary, you can find them all over the world. From campsites in France and parks in Belgium to sports fields in the Netherlands, everyone has seen one. Due to their strength and robust appearance, the tables can be placed in any outdoor environment. Guaranteed years of fun for young and old. To keep the base of the ping pong table tidy and to position the table stably, we have designed a base plate especially for our ping pong tables.

#### Base plate for ping pong tables

With a size of 299 x 179 x 10 cm, you keep the space under the ping pong table rectangular and the ping pong table's rounded corners free of unwanted grass and weeds. The anthracite concrete colour gives a chic look and is made of the same material as HeBlad's other anthracite concrete products. This makes the base plate very suitable for placement under the anthracite concrete ping pong table and the rounded anthracite concrete ping pong table. Because of the size, you can also choose to use the anthracite concrete base plate as a contrast for the natural ping pong tables or the anthracite lacquered ping pong table. This base plate is also used under a HeBlad foot volleyball table.

#### Delivery of the base plate

The base plate is made from one piece and is supplied with a tap. Therefore, always check in advance whether your location meets the delivery conditions or contact us.

(£ 2,280.00 incl. VAT)

# **Specifications Concrete base plate for tennis table Anthracite-Concrete**

Product code OP.PP.AB Finishing base plate Smooth concrete

Colour lifting device 139 x 87 x 99 cm Anthracite concrete Dimensions (L x W x H) 299 x 179 x 10 cm preparation attachment Holes for bolts M16