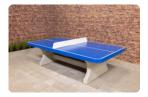

### Base plate and benches.

The base plate provides stability to the products on a less flat or unstable surface. That is why our benches and other gaming tables can also be placed on the base plate. Combinations of different HeBlad products are certainly possible and will complement your site. We provide years of gaming fun and give spectators and passers-by a wonderful moment of rest.