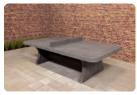

#### Base plate for ping pong tables

With a size of 299 x 179 x 10 cm, you keep the space under the ping pong table rectangular and the ping pong table's rounded corners free of unwanted grass and weeds. The anthracite concrete colour gives a chic look and is made of the same material as HeBlad's other anthracite concrete products. This makes the base plate very suitable for placement under the anthracite concrete ping pong table and the rounded anthracite concrete ping pong table. Because of the size, you can also choose to use the anthracite concrete base plate as a contrast for the natural ping pong tables or the anthracite lacquered ping pong table. This base plate is also used under a HeBlad foot volleyball table.

# **Specifications Concrete base plate for tennis table Anthracite-Concrete**

Product code OP.PP.AB Finishing base plate Smooth concrete

Colour lifting device 139 x 87 x 99 cm Anthracite concrete Dimensions (L x W x H) 299 x 179 x 10 cm preparation attachment Holes for bolts M16