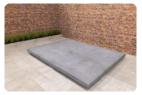

# Concrete base plate for tennis table Anthracite-Concrete

Product code: OP.PP.AB HeBlad's ping pong tables are legendary, you can find them all over the world. From campsites in France and parks in Belgium to sports fields in the Netherlands, everyone has seen one. Due to their strength and robust appearance, the tables can be placed in any outdoor environment. Guaranteed years of fun for young and old. To keep the base of the ping pong table tidy and to position the table stably, we have designed a base plate especially for our ping pong tables.

#### Base plate for ping pong tables

With a size of 299 x 179 x 10 cm, you keep the space under the ping pong table rectangular and the ping pong table's rounded corners free of unwanted grass and weeds. The anthracite concrete colour gives a chic look and is made of the same material as HeBlad's other anthracite concrete products. This makes the base plate very suitable for placement under the anthracite concrete ping pong table and the rounded anthracite concrete ping pong table. Because of the size, you can also choose to use the anthracite concrete base plate as a contrast for the natural ping pong tables or the anthracite lacquered ping pong table. This base plate is also used under a HeBlad foot volleyball table.

#### Delivery of the base plate

The base plate is made from one piece and is supplied with a tap. Therefore, always check in advance whether your location meets the delivery conditions or contact us.

(£ 2,280.00 incl. VAT)

# **Specifications Concrete base plate for tennis table Anthracite-Concrete**

Product code OP.PP.AB Finishing base plate Smooth concrete

Colour lifting device 139 x 87 x 99 cm Anthracite concrete Dimensions (L x W x H) 299 x 179 x 10 cm preparation attachment Holes for bolts M16