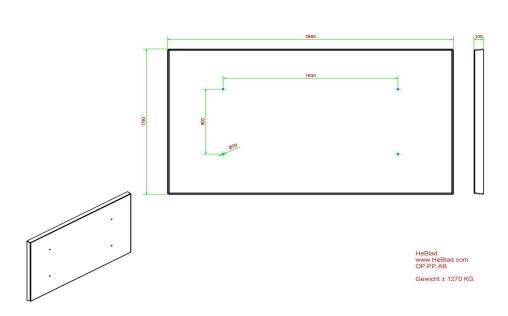

# **Specifications Concrete base plate for tennis table Anthracite-Concrete**

Product code OP.PP.AB Finishing base plate Smooth concrete

Colour lifting device 139 x 87 x 99 cm Anthracite concrete Dimensions (L x W x H) 299 x 179 x 10 cm preparation attachment Holes for bolts M16

Weight 1270 kg