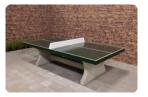

# Concrete base plate for tennis table Anthracite-Concrete

Product code: OP.PP.AB HeBlad's ping pong tables are legendary, you can find them all over the world. From campsites in France and parks in Belgium to sports fields in the Netherlands, everyone has seen one. Due to their strength and robust appearance, the tables can be placed in any outdoor environment. Guaranteed years of fun for young and old. To keep the base of the ping pong table tidy and to position the table stably, we have designed a base plate especially for our ping pong tables.

#### Base plate for ping pong tables

With a size of 299 x 179 x 10 cm, you keep the space under the ping pong table rectangular and the ping pong table's rounded corners free of unwanted grass and weeds. The anthracite concrete colour gives a chic look and is made of the same material as HeBlad's other anthracite concrete products. This makes the base plate very suitable for placement under the anthracite concrete ping pong table and the rounded anthracite concrete ping pong table. Because of the size, you can also choose to use the anthracite concrete base plate as a contrast for the natural ping pong tables or the anthracite lacquered ping pong table. This base plate is also used under a HeBlad foot volleyball table.

#### Delivery of the base plate

The base plate is made from one piece and is supplied with a tap. Therefore, always check in advance whether your location meets the delivery conditions or contact us.

(£ 2,280.00 incl. VAT)

# **Specifications Concrete base plate for tennis table Anthracite-Concrete**

Product code OP.PP.AB Finishing base plate Smooth concrete

Colour lifting device 139 x 87 x 99 cm Anthracite concrete Dimensions (L x W x H) 299 x 179 x 10 cm preparation attachment Holes for bolts M16