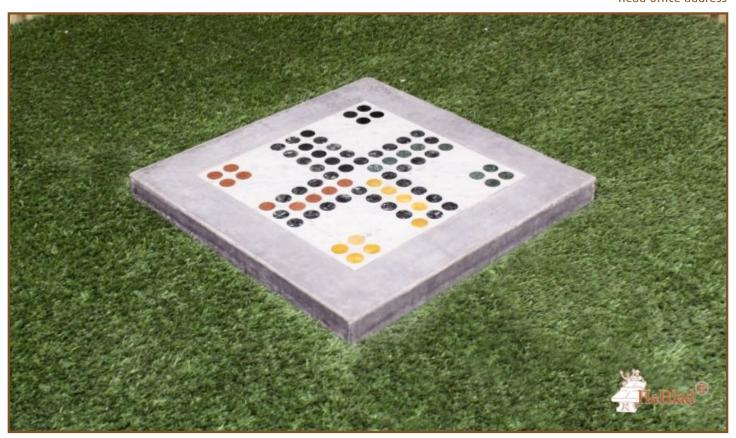

### **Ludo Game Tile Anthracite-Concrete**

Product code: GT.LD.ABT

Game Tiles consist of concrete with natural stone game surfaces. These tiles are placed in an existing pavement and are resistant to all kinds of outside influences. When not in the use, they can be walked over or ridden on, without causing any damage.

Children love to play a game sitting or lying on the ground when the weather is nice. Because the Game Tiles do not take up space, the space in the square remains without obstacles that could be a hindrance.

The tiles are also available as Checkers Tiles. In addition, we offer you the choice of an Anthracite-Concrete or a Natural Concrete version.

\* When ordering this Game Tile you receive 2 sets of pawns and a dice free of charge.