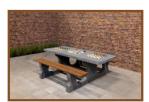

### **Ludo Game Tile Anthracite-Concrete**

Product code: GT.LD.ABT

Game Tiles consist of concrete with natural stone game surfaces. These tiles are placed in an existing pavement and are resistant to all kinds of outside influences. When not in the use, they can be walked over or ridden on, without causing any damage.

Children love to play a game sitting or lying on the ground when the weather is nice. Because the Game Tiles do not take up space, the space in the square remains without obstacles that could be a hindrance.

The tiles are also available as Checkers Tiles. In addition, we offer you the choice of an Anthracite-Concrete or a Natural Concrete version.

\* When ordering this Game Tile you receive 2 sets of pawns and a dice free of charge.