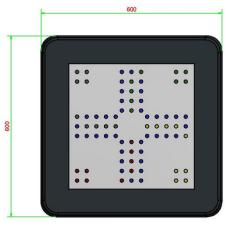

# **Specifications Ludo Game Tile Anthracite-Concrete**

Product code GT.LD.ABT

Colour Anthracite concrete Dimensions (L x W x H) 59.5 x 59.5 x 5 cm

Weight 60 kg