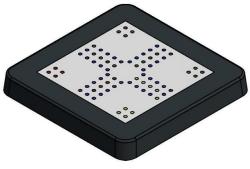

### **Ludo Game Tile Anthracite-Concrete**

Product code: GT.LD.ABT

Game Tiles consist of concrete with natural stone game surfaces. These tiles are placed in an existing pavement and are resistant to all kinds of outside influences. When not in the use, they can be walked over or ridden on, without causing any damage.

# **Specifications Ludo Game Tile Anthracite-Concrete**

Product code GT.LD.ABT

Colour Anthracite concrete Dimensions (L x W x H) 59.5 x 59.5 x 5 cm

Weight 60 kg