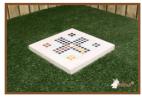

### **Ludo Game Tile Anthracite-Concrete**

Product code: GT.LD.ABT

Game Tiles consist of concrete with natural stone game surfaces. These tiles are placed in an existing pavement and are resistant to all kinds of outside influences. When not in the use, they can be walked over or ridden on, without causing any damage.

Children love to play a game sitting or lying on the ground when the weather is nice. Because the Game Tiles do not take up space, the space in the square remains without obstacles that could be a hindrance.

The tiles are also available as Checkers Tiles. In addition, we offer you the choice of an Anthracite-Concrete or a Natural Concrete version.

\* When ordering this Game Tile you receive 2 sets of pawns and a dice free of charge.