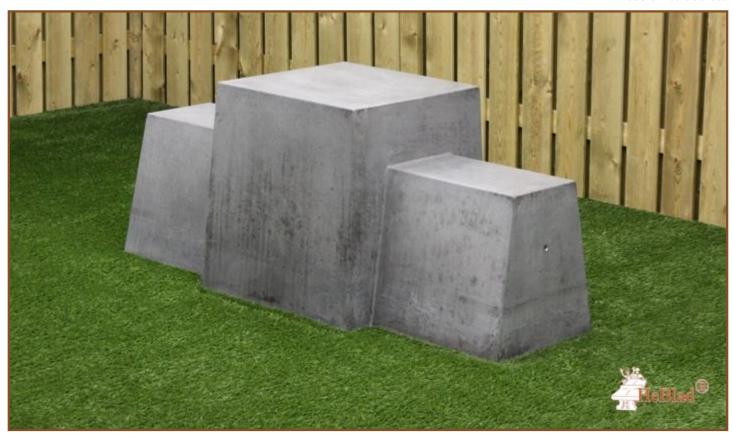

### **Game Bench, Anthracite-Concrete**

Product code: BB.T.AB

This Game Bench has a very warm appearance thanks to the version in Anthracite-Concrete. The bench is easy to place at school yards, in parks or in the middle of the city centre. The bench invites you to have a bite to eat or a moment of refreshment after walking or strolling. The middle part can be used as a table to play a game on or use as an armrest. Also, perfect as ram raid security.

## **Specifications Game Bench, Anthracite-Concrete**

Product codeBB.T.ABHeight tabletop70 cmColourNatural concreteWeight1140 kgDimensions (L x W x H)167 x 67 x 70 cmNumber of seats2Seat height50 cm