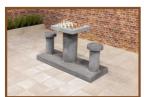

### **Game Bench, Anthracite-Concrete**

Product code: BB.T.AB

This Game Bench has a very warm appearance thanks to the version in Anthracite-Concrete. The bench is easy to place at school yards, in parks or in the middle of the city centre. The bench invites you to have a bite to eat or a moment of refreshment after walking or strolling. The middle part can be used as a table to play a game on or use as an armrest. Also, perfect as ram raid security.

## **Specifications Game Bench, Anthracite-Concrete**

Product codeBB.T.ABHeight tabletop70 cmColourNatural concreteWeight1140 kgDimensions (L x W x H)167 x 67 x 70 cmNumber of seats2Seat height50 cm