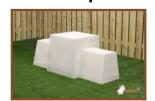

### **Game Bench, Anthracite-Concrete**

Product code: BB.T.AB

This Game Bench has a very warm appearance thanks to the version in Anthracite-Concrete. The bench is easy to place at school yards, in parks or in the middle of the city centre. The bench invites you to have a bite to eat or a moment of refreshment after walking or strolling. The middle part can be used as a table to play a game on or use as an armrest. Also, perfect as ram raid security.