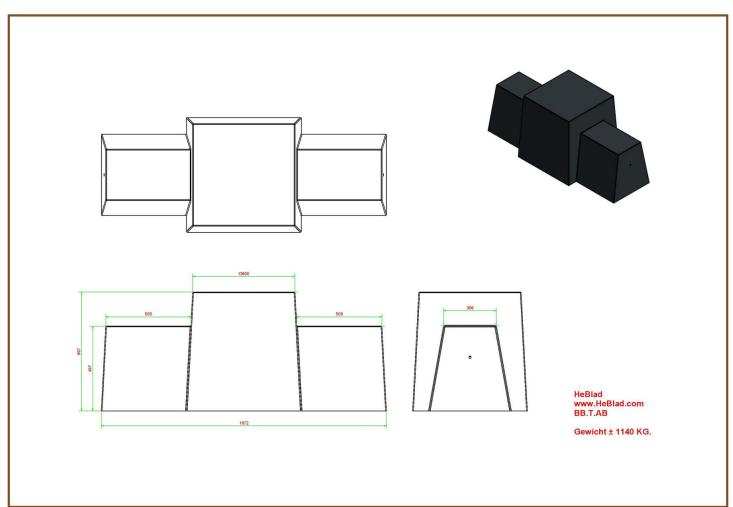

## **Specifications Game Bench, Anthracite-Concrete**

Product codeBB.T.ABHeight tabletop70 cmColourNatural concreteWeight1140 kgDimensions (L x W x H)167 x 67 x 70 cmNumber of seats2Seat height50 cm