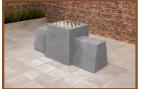

## **Specifications Game Bench, Anthracite-Concrete**

Product codeBB.T.ABHeight tabletop70 cmColourNatural concreteWeight1140 kgDimensions (L x W x H)167 x 67 x 70 cmNumber of seats2Seat height50 cm