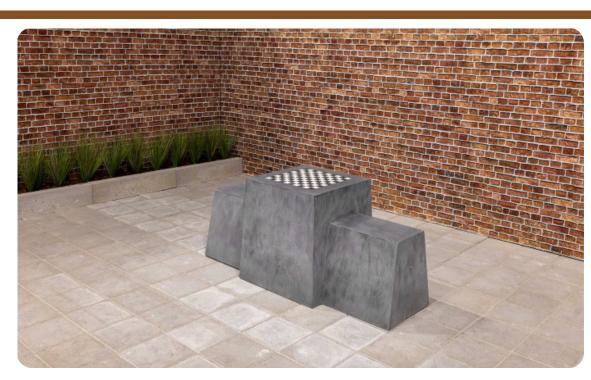

# Checkers/Drafts Bench, Anthracite-Concrete

Product code: BB.CK.AB

The game of checkers has never been so beautiful. This beautiful anthracite concrete checkers bench is made from one piece of concrete and the table top is inlaid with a checkers game. Two people can sit on either side of the checkers game and compete with each other there. The checker bank owes its robust character to its shape, but also to its colour. The concrete is entirely anthracite coloured, so if the bench unexpectedly suffers any damage, it will hardly be noticeable. Fortunately, the solid concrete is of such hardness that not many things influence the material. Vandalism and weather influences are not a factor for the anthracite concrete sheet pile.

The safety and sturdiness of the checker bank

Because the checker bank consists of one piece of concrete, this bank can very well be used multifunctionally on your site. In addition to its function as a game table or rest area, the bench can be used perfectly to protect your building. If you place the checker bank in front of a vulnerable part of your building, it makes a very good protection against ram raids for example. The placement also has a deterring effect.

# Specifications Checkers/Drafts Bench, Anthracite-Concrete

Product code BB.CK.AB Height tabletop 70 cm

Colour Anthracite concrete Weight 1140 kg

Dimensions (L x W x H)  $167 \times 67 \times 70 \text{ cm}$  Number of seats 2