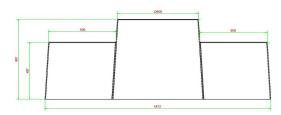

# Specifications Checkers/Drafts Bench, Anthracite-Concrete

Product code BB.CK.AB Height tabletop 70 cm

Colour Anthracite concrete Weight 1140 kg

Dimensions (L x W x H)  $167 \times 67 \times 70 \text{ cm}$  Number of seats 2

Seat height 50 cm