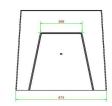

# Specifications Checkers/Drafts Bench, Anthracite-Concrete

Product code BB.CK.AB Height tabletop 70 cm

Colour Anthracite concrete Weight 1140 kg

Dimensions (L x W x H)  $167 \times 67 \times 70 \text{ cm}$  Number of seats 2

Seat height 50 cm