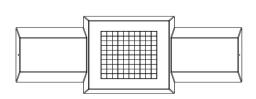

# Checkers/Drafts Bench, Anthracite-Concrete

Product code: BB.CK.AB

The game of checkers has never been so beautiful. This beautiful anthracite concrete checkers bench is made from one piece of concrete and the table top is inlaid with a checkers game. Two people can sit on either side of the checkers game and compete with each other there. The checker bank owes its robust character to its shape, but also to its colour. The concrete is entirely anthracite coloured, so if the bench unexpectedly suffers any damage, it will hardly be noticeable. Fortunately, the solid concrete is of such hardness that not many things influence the material. Vandalism and weather influences are not a factor for the anthracite concrete sheet pile.

# Specifications Checkers/Drafts Bench, Anthracite-Concrete

Product code BB.CK.AB Height tabletop 70 cm

Colour Anthracite concrete Weight 1140 kg

Dimensions (L x W x H)  $167 \times 67 \times 70 \text{ cm}$  Number of seats 2