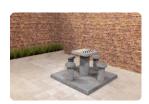

# Checkers/Drafts Bench, Anthracite-Concrete

Product code: BB.CK.AB

The game of checkers has never been so beautiful. This beautiful anthracite concrete checkers bench is made from one piece of concrete and the table top is inlaid with a checkers game. Two people can sit on either side of the checkers game and compete with each other there. The checker bank owes its robust character to its shape, but also to its colour. The concrete is entirely anthracite coloured, so if the bench unexpectedly suffers any damage, it will hardly be noticeable. Fortunately, the solid concrete is of such hardness that not many things influence the material. Vandalism and weather influences are not a factor for the anthracite concrete sheet pile.

The safety and sturdiness of the checker bank

Because the checker bank consists of one piece of concrete, this bank can very well be used multifunctionally on your site. In addition to its function as a game table or rest area, the bench can be used perfectly to protect your building. If you place the checker bank in front of a vulnerable part of your building, it makes a very good protection against ram raids for example. The placement also has a deterring effect.

# Specifications Checkers/Drafts Bench, Anthracite-Concrete

Product code BB.CK.AB Height tabletop 70 cm

Colour Anthracite concrete Weight 1140 kg

Dimensions (L x W x H)  $167 \times 67 \times 70 \text{ cm}$  Number of seats 2