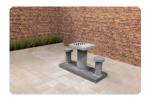

# Checkers/Drafts Bench, Anthracite-Concrete

Product code: BB.CK.AB

The game of checkers has never been so beautiful. This beautiful anthracite concrete checkers bench is made from one piece of concrete and the table top is inlaid with a checkers game. Two people can sit on either side of the checkers game and compete with each other there. The checker bank owes its robust character to its shape, but also to its colour. The concrete is entirely anthracite coloured, so if the bench unexpectedly suffers any damage, it will hardly be noticeable. Fortunately, the solid concrete is of such hardness that not many things influence the material. Vandalism and weather influences are not a factor for the anthracite concrete sheet pile.

The safety and sturdiness of the checker bank

Because the checker bank consists of one piece of concrete, this bank can very well be used multifunctionally on your site. In addition to its function as a game table or rest area, the bench can be used perfectly to protect your building. If you place the checker bank in front of a vulnerable part of your building, it makes a very good protection against ram raids for example. The placement also has a deterring effect.