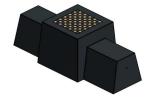

# Checkers/Drafts Bench, Anthracite-Concrete

Product code: BB.CK.AB

The game of checkers has never been so beautiful. This beautiful anthracite concrete checkers bench is made from one piece of concrete and the table top is inlaid with a checkers game. Two people can sit on either side of the checkers game and compete with each other there. The checker bank owes its robust character to its shape, but also to its colour. The concrete is entirely anthracite coloured, so if the bench unexpectedly suffers any damage, it will hardly be noticeable. Fortunately, the solid concrete is of such hardness that not many things influence the material. Vandalism and weather influences are not a factor for the anthracite concrete sheet pile.

# Specifications Checkers/Drafts Bench, Anthracite-Concrete

Product code BB.CK.AB Height tabletop 70 cm

Colour Anthracite concrete Weight 1140 kg

Dimensions (L x W x H)  $167 \times 67 \times 70 \text{ cm}$  Number of seats 2