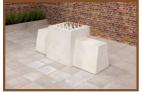

### **Checkers/Drafts Bench, Anthracite-Concrete**

Product code: BB.CK.AB

A show-piece at squares, in parks, or in the middle of a city centre. A bench and a table with a tabletop for a checkers/drafts game . To play a game of fun or just sit back and relax.

Because of its weight and design, it is extremely suitable to use as ram raid protection. Made in Anthracite-Concrete.

\* When ordering one draughts Bench you will receive 1 set of dams with it.

£ 2,325.00 excl. VAT (£ 2,790.00 incl. VAT)

# **Specifications Checkers/Drafts Bench, Anthracite-Concrete**

leBlad

Product code BB.CK.AB Height tabletop 70 cm

Colour Anthracite concrete Weight 1140 kg

Dimensions (L x W x H) 167 x 67 x 70 cm Number of seats 2