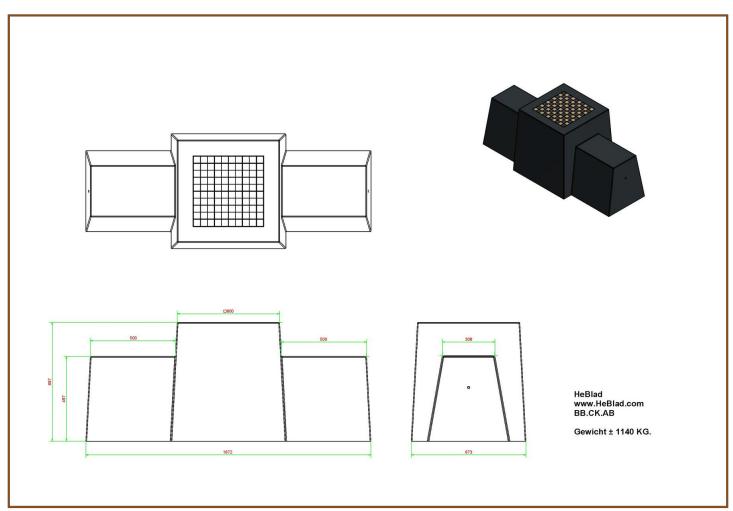

# **Specifications Checkers/Drafts Bench, Anthracite-Concrete**

leBlad

Product code BB.CK.AB Height tabletop 70 cm

Colour Anthracite concrete Weight 1140 kg

Dimensions (L x W x H) 167 x 67 x 70 cm Number of seats 2

Seat height 50 cm