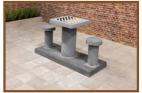

### **Checkers/Drafts Bench, Anthracite-Concrete**

Product code: BB.CK.AB

A show-piece at squares, in parks, or in the middle of a city centre. A bench and a table with a tabletop for a checkers/drafts game . To play a game of fun or just sit back and relax.

Because of its weight and design, it is extremely suitable to use as ram raid protection. Made in Anthracite-Concrete.

\* When ordering one draughts Bench you will receive 1 set of dams with it.

£ 2,325.00 excl. VAT (£ 2,790.00 incl. VAT)

# **Specifications Checkers/Drafts Bench, Anthracite-Concrete**

leBlad

Product code BB.CK.AB Height tabletop 70 cm

Colour Anthracite concrete Weight 1140 kg

Dimensions (L x W x H) 167 x 67 x 70 cm Number of seats 2