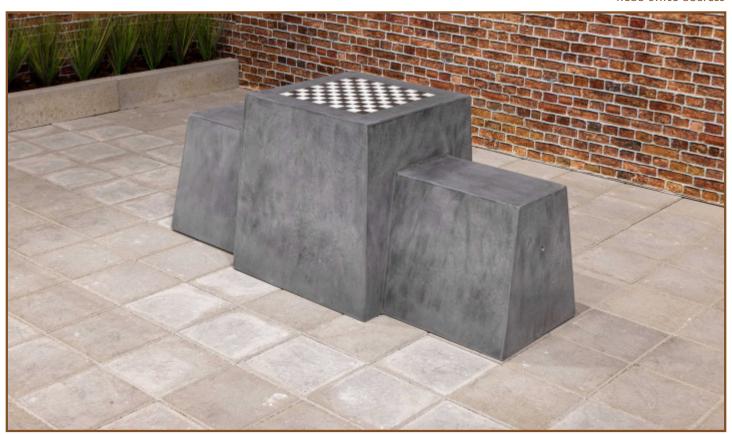

### **Checkers/Drafts Bench, Anthracite-Concrete**

Product code: BB.CK.AB

A show-piece at squares, in parks, or in the middle of a city centre. A bench and a table with a tabletop for a checkers/drafts game . To play a game of fun or just sit back and relax.

Because of its weight and design, it is extremely suitable to use as ram raid protection. Made in Anthracite-Concrete.

\* When ordering one draughts Bench you will receive 1 set of dams with it.

£ 2,325.00 excl. VAT (£ 2,790.00 incl. VAT)