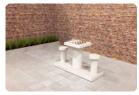

# **Chess Bench, Natural Concrete**

Product code: BB.CH

From our line of game tables and benches, this chess bench made of natural concrete is an eye-catching product, a real gem. It does not matter whether this natural concrete chess bench is placed in a city center, at a campsite, on a schoolyard or in a park. This chess bench is resistant to vandalism and all weather influences. Made in the colour natural concrete, cast in one piece and weighing 1140 kg, this is - and remains - a more than solid beauty.

Want to rest or play a game on the chess bench?

The chess bench in natural concrete has a seat height of 50 cm and the table top is made at a height of 70 cm. The upper part is equipped with a chess surface and the table is supplied with one set of chess pieces as standard. The ideal setting to think about a game of chess against your challenger in the fresh air, to have a nice chat or to take a moment of rest during a walk. Place the concrete chess bench as an eye-catcher and it will bring people together. Sometimes for a chat, sometimes for a game, but it's always fun and free of charge.