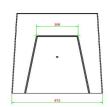

# **Specifications Chess Bench, Natural Concrete**

Product code BB.CH Height tabletop 70 cm

Colour Natural concrete Weight 1140 kg

Dimensions (L x W x H) 167 x 67 x 70 cm Number of seats 2

Seat height 50 cm