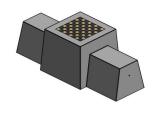

# **Chess Bench, Natural Concrete**

Product code: BB.CH

From our line of game tables and benches, this chess bench made of natural concrete is an eye-catching product, a real gem. It does not matter whether this natural concrete chess bench is placed in a city center, at a campsite, on a schoolyard or in a park. This chess bench is resistant to vandalism and all weather influences. Made in the colour natural concrete, cast in one piece and weighing 1140 kg, this is - and remains - a more than solid beauty.

Want to rest or play a game on the chess bench?

The chess bench in natural concrete has a seat height of 50 cm and the table top is made at a height of 70 cm. The upper part is equipped with a chess surface and the table is supplied with one set of chess pieces as standard. The ideal setting to think about a game of chess against your challenger in the fresh air, to have a nice chat or to take a moment of rest during a walk. Place the concrete chess bench as an eye-catcher and it will bring people together. Sometimes for a chat, sometimes for a game, but it's always fun and free of charge.