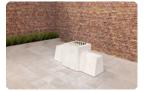

# **Chess Bench, Natural Concrete**

Product code: BB.CH

From our line of game tables and benches, this chess bench made of natural concrete is an eye-catching product, a real gem. It does not matter whether this natural concrete chess bench is placed in a city center, at a campsite, on a schoolyard or in a park. This chess bench is resistant to vandalism and all weather influences. Made in the colour natural concrete, cast in one piece and weighing 1140 kg, this is - and remains - a more than solid beauty.

Want to rest or play a game on the chess bench?

The chess bench in natural concrete has a seat height of 50 cm and the table top is made at a height of 70 cm. The upper part is equipped with a chess surface and the table is supplied with one set of chess pieces as standard. The ideal setting to think about a game of chess against your challenger in the fresh air, to have a nice chat or to take a moment of rest during a walk. Place the concrete chess bench as an eye-catcher and it will bring people together. Sometimes for a chat, sometimes for a game, but it's always fun and free of charge.