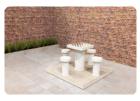

# **Chess Bench, Natural Concrete**

Product code: BB.CH

From our line of game tables and benches, this chess bench made of natural concrete is an eye-catching product, a real gem. It does not matter whether this natural concrete chess bench is placed in a city center, at a campsite, on a schoolyard or in a park. This chess bench is resistant to vandalism and all weather influences. Made in the colour natural concrete, cast in one piece and weighing 1140 kg, this is - and remains - a more than solid beauty.

Want to rest or play a game on the chess bench?

The chess bench in natural concrete has a seat height of 50 cm and the table top is made at a height of 70 cm. The upper part is equipped with a chess surface and the table is supplied with one set of chess pieces as standard. The ideal setting to think about a game of chess against your challenger in the fresh air, to have a nice chat or to take a moment of rest during a walk. Place the concrete chess bench as an eye-catcher and it will bring people together. Sometimes for a chat, sometimes for a game, but it's always fun and free of charge.