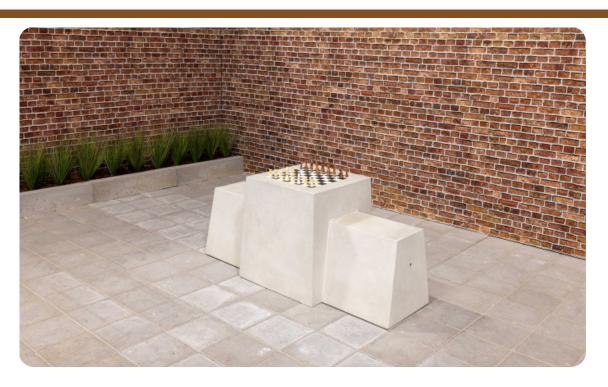

# **Chess Bench, Natural Concrete**

Product code: BB.CH

From our line of game tables and benches, this chess bench made of natural concrete is an eye-catching product, a real gem. It does not matter whether this natural concrete chess bench is placed in a city center, at a campsite, on a schoolyard or in a park. This chess bench is resistant to vandalism and all weather influences. Made in the colour natural concrete, cast in one piece and weighing 1140 kg, this is - and remains - a more than solid beauty.

Want to rest or play a game on the chess bench?

The chess bench in natural concrete has a seat height of 50 cm and the table top is made at a height of 70 cm. The upper part is equipped with a chess surface and the table is supplied with one set of chess pieces as standard. The ideal setting to think about a game of chess against your challenger in the fresh air, to have a nice chat or to take a moment of rest during a walk. Place the concrete chess bench as an eye-catcher and it will bring people together. Sometimes for a chat, sometimes for a game, but it's always fun and free of charge.

# **Specifications Chess Bench, Natural Concrete**

Product code BB.CH Height tabletop 70 cm

Colour Natural concrete Weight 1140 kg

Dimensions (L x W x H) 167 x 67 x 70 cm Number of seats 2

Seat height 50 cm