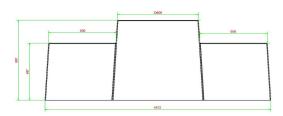

# **Specifications Chess Bench, Natural Concrete**

Product code BB.CH Height tabletop 70 cm

Colour Natural concrete Weight 1140 kg

Dimensions (L x W x H) 167 x 67 x 70 cm Number of seats 2

Seat height 50 cm