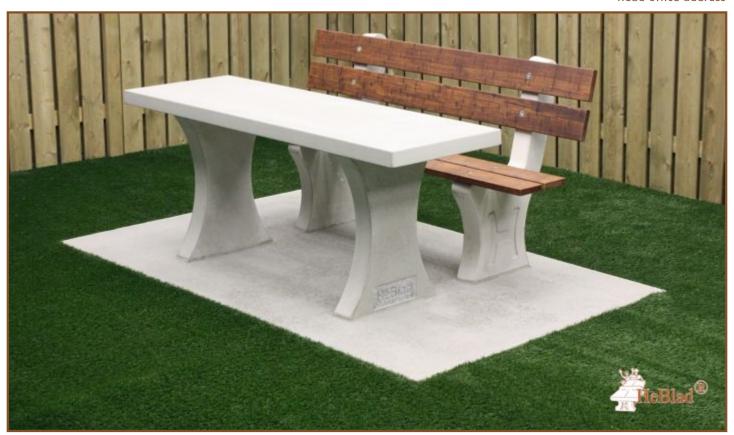

## Park bench with table and bottom plate Natural Concrete

Product code: BB.PBT The concrete supports are, as usual in our designs, very robustly made. The bench with table and bottom plate are made in one integrated piece. The bottom plate has a diamond-patterned anti-slip profile. Using this bottom plate makes it easy to place the set level in the grass, and therefore it is simple to keep clean. Both the seats and the backrest are made of high-quality pressed bamboo (Durability Class 1).

The Park Bench has been ergonomically designed, and the seat height of 50 centimetres also makes it very comfortable for the elderly.

£ 3,250.00 excl. VAT (£ 3.900.00 incl. VAT)

Our products are delivered from our factory in the Netherlands. <sup>18</sup> April <sup>2024</sup> - Prices subject to change