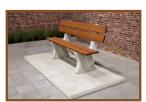

## Park bench with table and bottom plate Natural Concrete

Product code: BB.PBT The concrete supports are, as usual in our designs, very robustly made. The bench with table and bottom plate are made in one integrated piece. The bottom plate has a diamond-patterned anti-slip profile. Using this bottom plate makes it easy to place the set level in the grass, and therefore it is simple to keep clean. Both the seats and the backrest are made of high-quality pressed bamboo (Durability Class 1).

The Park Bench has been ergonomically designed, and the seat height of 50 centimetres also makes it very comfortable for the elderly.

£ 3,250.00 excl. VAT (£ 3.900.00 incl. VAT)

Our products are delivered from our factory in the Netherlands. <sup>18</sup> April <sup>2024</sup> - Prices subject to change

# **Specifications Park bench with table and bottom plate Natural Concrete**

Product codeBB.PBTSeating corner103 degreesColourNatural concreteWeight1130 kgDimensions (L X W)248 x 156 cmMaterial seatBambooSeat height50 cmNumber of seats4