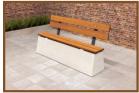

## Park bench with table and bottom plate Natural Concrete

Product code: BB.PBT The concrete supports are, as usual in our designs, very robustly made. The bench with table and bottom plate are made in one integrated piece. The bottom plate has a diamond-patterned anti-slip profile. Using this bottom plate makes it easy to place the set level in the grass, and therefore it is simple to keep clean. Both the seats and the backrest are made of high-quality pressed bamboo (Durability Class 1).

The Park Bench has been ergonomically designed, and the seat height of 50 centimetres also makes it very comfortable for the elderly.

£ 3,250.00 excl. VAT (£ 3.900.00 incl. VAT)

Our products are delivered from our factory in the Netherlands. <sup>18</sup> April <sup>2024</sup> - Prices subject to change

# **Specifications Park bench with table and bottom plate Natural Concrete**

Product codeBB.PBTSeating corner103 degreesColourNatural concreteWeight1130 kgDimensions (L X W)248 x 156 cmMaterial seatBambooSeat height50 cmNumber of seats4