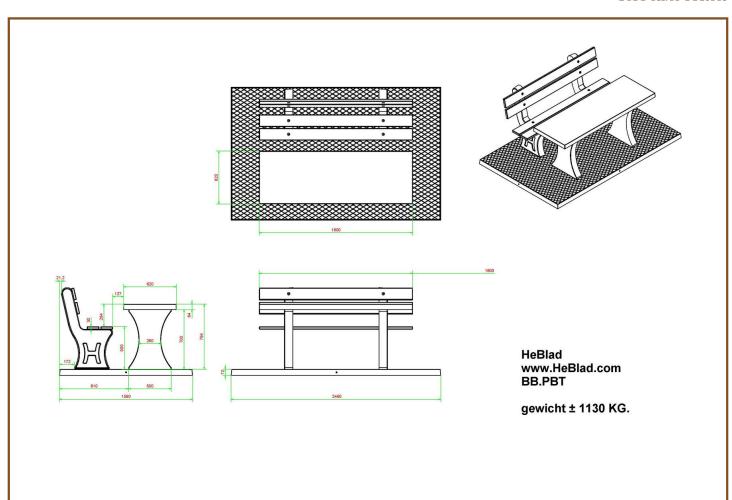

# **Specifications Park bench with table and bottom plate Natural Concrete**

Product codeBB.PBTSeating corner103 degreesColourNatural concreteWeight1130 kgDimensions (L X W)248 x 156 cmMaterial seatBambooSeat height50 cmNumber of seats4