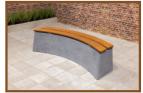

## Park bench with table and bottom plate Natural Concrete

Product code: BB.PBT The concrete supports are, as usual in our designs, very robustly made. The bench with table and bottom plate are made in one integrated piece. The bottom plate has a diamond-patterned anti-slip profile. Using this bottom plate makes it easy to place the set level in the grass, and therefore it is simple to keep clean. Both the seats and the backrest are made of high-quality pressed bamboo (Durability Class 1).

The Park Bench has been ergonomically designed, and the seat height of 50 centimetres also makes it very comfortable for the elderly.

£ 3,250.00 excl. VAT (£ 3.900.00 incl. VAT)

Our products are delivered from our factory in the Netherlands. <sup>18</sup> April <sup>2024</sup> - Prices subject to change

# **Specifications Park bench with table and bottom plate Natural Concrete**

Product codeBB.PBTSeating corner103 degreesColourNatural concreteWeight1130 kgDimensions (L X W)248 x 156 cmMaterial seatBambooSeat height50 cmNumber of seats4