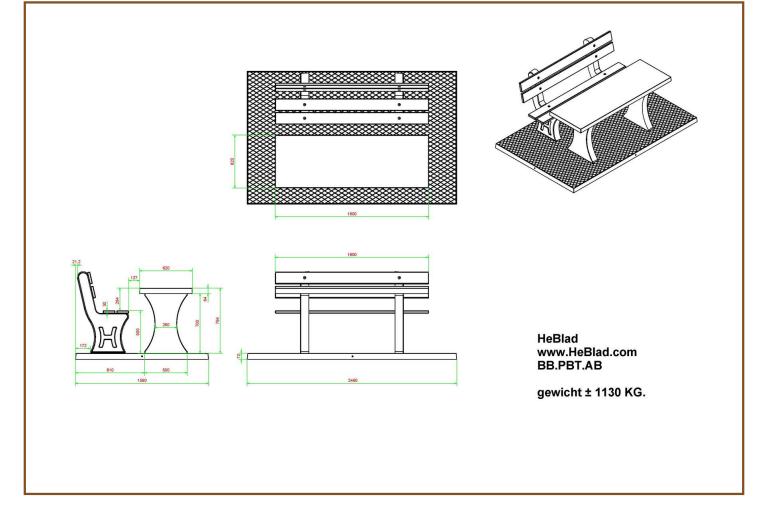

# Specifications Park bench with table and bottom plate Anthracite-Concrete

Product code Colour Dimensions (L X W) Seat height

### BB.PBT.AB Anthracite concrete 248 x 156 cm 50 cm

Seating corner Weight Material seat Number of seats 103 degrees 1130 kg Bamboo 4