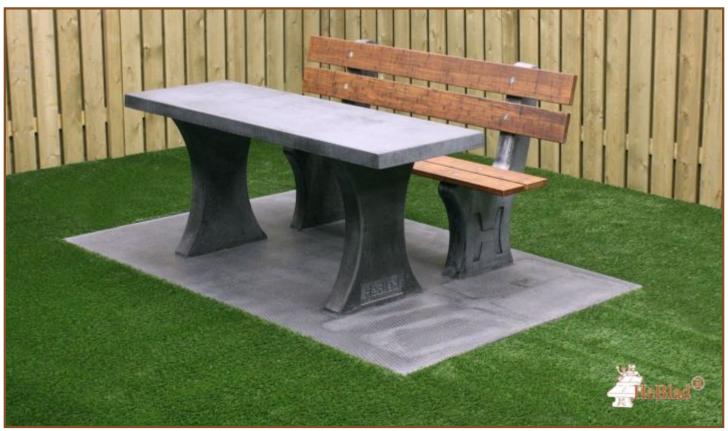

## Park bench with table and bottom plate Anthracite-Concrete

Product code: BB.PBT.AB The concrete supports are, as usual in our designs, very robustly made. The bench with table and bottom plate are made in one integrated piece. The bottom plate has a diamond-patterned anti-slip profile. Using this bottom plate makes it easy to place the set level in the grass, and therefore it is simple to keep clean. Both the seats and the backrest are made of high-quality pressed bamboo (Durability Class 1).

The Park Bench has been ergonomically designed, and the seat height of 50 centimetres also makes it very comfortable for the elderly.

£ 3,550.00 excl. VAT (£ 4,260.00 incl. VAT)

Our products are delivered from our factory in the Netherlands. <sup>19</sup> April 2024 - Prices subject to change