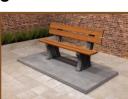

## Park bench with table and bottom plate Anthracite-Concrete

Product code: BB.PBT.AB The concrete supports are, as usual in our designs, very robustly made. The bench with table and bottom plate are made in one integrated piece. The bottom plate has a diamond-patterned anti-slip profile. Using this bottom plate makes it easy to place the set level in the grass, and therefore it is simple to keep clean. Both the seats and the backrest are made of high-quality pressed bamboo (Durability Class 1).

The Park Bench has been ergonomically designed, and the seat height of 50 centimetres also makes it very comfortable for the elderly.

£ 3,550.00 excl. VAT (£ 4,260.00 incl. VAT)

Our products are delivered from our factory in the Netherlands. <sup>19</sup> April 2024 - Prices subject to change

# Specifications Park bench with table and bottom plate Anthracite-Concrete

Product code Colour Dimensions (L X W) Seat height

### BB.PBT.AB Anthracite concrete 248 x 156 cm 50 cm

Seating corner Weight Material seat Number of seats 103 degrees 1130 kg Bamboo 4