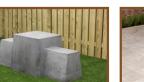

## Picnic set Compact Anthracite-Concrete 4 persons

Product code: PS.C.AB4

This concrete set consists of a bottom plate with a tabletop and four seats. Very elegant looking table to sit on, suitable for any place where Young and Old are looking for entertainment and fun.

In case, you want to place the table in a park, the plate can be levelled with the grass so that the upper side of the concrete plate matches the cutting height.

Placing is included in the price. Preliminary work must be finished before delivery. Like all other tables and benches of HeBlad, this table is moulded entirely in one piece of high quality concrete.