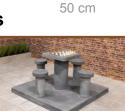

## Picnic set Compact Anthracite-Concrete 4 persons

Product code: PS.C.AB4

This concrete set consists of a bottom plate with a tabletop and four seats. Very elegant looking table to sit on, suitable for any place where Young and Old are looking for entertainment and fun.

This concrete table is made of anthracite-coloured concrete. The anthracite "concrete-look" is a decorative sight

The table is weatherproof.

Our products are delivered from our factory in the Netherlands. 20 April 2024 - Prices subject to change

## **Specifications Picnic set Compact** Anthracite-Concrete 4 persons

Product code Colour Dimensions (L X W) Height tabletop

# Seat height Related products

PS.C.AB4

75 cm

149 x 149 cm

Anthracite concrete

Weight

60 x 60 cm

7.2 cm