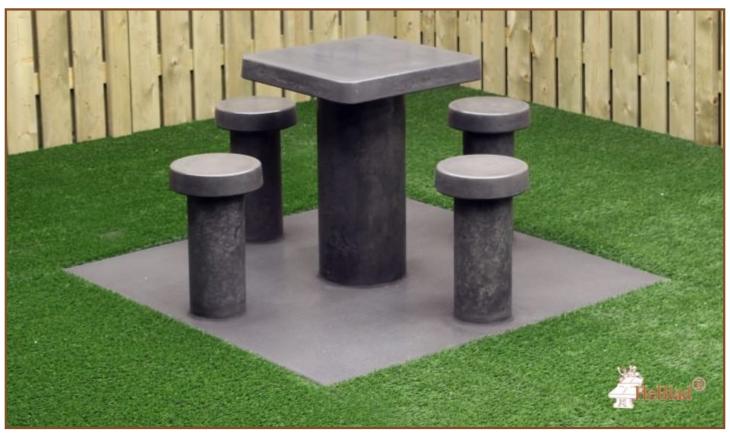

## Picnic set Compact Anthracite-Concrete 4 persons

Product code: PS.C.AB4

This concrete set consists of a bottom plate with a tabletop and four seats. Very elegant looking table to sit on, suitable for any place where Young and Old are looking for entertainment and fun.

The bottom plate measures  $59 \times 149$  cm. By removing  $2 \times 5$  paving stones from the schoolyard a space of  $60 \times 150$  cm is created. We want to place the table in this "gap" so that the bottom plate is fully integrated into the schoolyards pavement.

In case, you want to place the table in a park, the plate can be levelled with the grass so that the upper side of the concrete plate matches the cutting height.

Placing is included in the price. Preliminary work must be finished before delivery. Like all other tables and benches of HeBlad, this table is moulded entirely in one piece of high quality concrete.

This concrete table is made of anthracite-coloured concrete. The anthracite "concrete-look" is a decorative sight

The table is weatherproof.

Our products are delivered from our factory in the Netherlands. 20 April 2024 - Prices subject to change