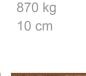

## **Specifications Picnic set Compact** Anthracite-Concrete 4 persons

Product code Colour Dimensions (L X W) Height tabletop

# Seat height Related products

PS.C.AB4

75 cm

149 x 149 cm

Anthracite concrete

Weight

60 x 60 cm

7.2 cm