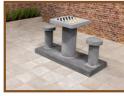

## Picnic set Compact Anthracite-Concrete 4 persons

Product code: PS.C.AB4

This concrete set consists of a bottom plate with a tabletop and four seats. Very elegant looking table to sit on, suitable for any place where Young and Old are looking for entertainment and fun.

This concrete table is made of anthracite-coloured concrete. The anthracite "concrete-look" is a decorative sight

The table is weatherproof.

Our products are delivered from our factory in the Netherlands. 20 April 2024 - Prices subject to change

## **Specifications Picnic set Compact** Anthracite-Concrete 4 persons

Product code Colour Dimensions (L X W) Height tabletop

# Seat height Related products

PS.C.AB4

75 cm

149 x 149 cm

Anthracite concrete

Weight

60 x 60 cm

7.2 cm