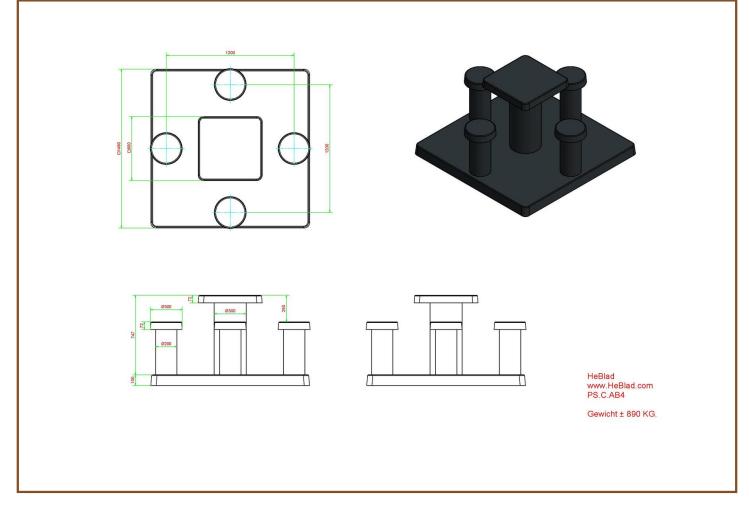

## **Specifications Picnic set Compact** Anthracite-Concrete 4 persons

Product code Colour Dimensions (L X W) Height tabletop

# Seat height Related products

PS.C.AB4

75 cm

149 x 149 cm

Anthracite concrete

Weight

60 x 60 cm

7.2 cm

GT.CK.AB2 Our products are delivered from our factory in the Netherlands.

Dimensions tabletop (L x W)

Tabletop thickness

Thickness bottom plate

**PS.DL.GT.132** 

Registred under: HeBlad BV • HM Revenue and Customs • Ruby House 8 • Ruby Place • AB10 1ZP Aberdeen VAT Number GB381060225 • EORI Number GB381060225000 • Commercial register (NL) 170 66 364 Rabobank De Kempen, Markt 7, 5531 BA Bladel (NL) • BIC RABONL2U • Branch code RABONL2UXXX • IBAN NL 20 RABO 0107530112 GBP