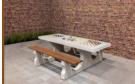

## Picnic set Compact Anthracite-Concrete 4 persons

Product code: PS.C.AB4

This concrete set consists of a bottom plate with a tabletop and four seats. Very elegant looking table to sit on, suitable for any place where Young and Old are looking for entertainment and fun.

The bottom plate measures  $59 \times 149$  cm. By removing  $2 \times 5$  paving stones from the schoolyard a space of  $60 \times 150$  cm is created. We want to place the table in this "gap" so that the bottom plate is fully integrated into the schoolyards pavement.

In case, you want to place the table in a park, the plate can be levelled with the grass so that the upper side of the concrete plate matches the cutting height.

Placing is included in the price. Preliminary work must be finished before delivery. Like all other tables and benches of HeBlad, this table is moulded entirely in one piece of high quality concrete.

This concrete table is made of anthracite-coloured concrete. The anthracite "concrete-look" is a decorative sight

The table is weatherproof.

Our products are delivered from our factory in the Netherlands. 20 April 2024 - Prices subject to change