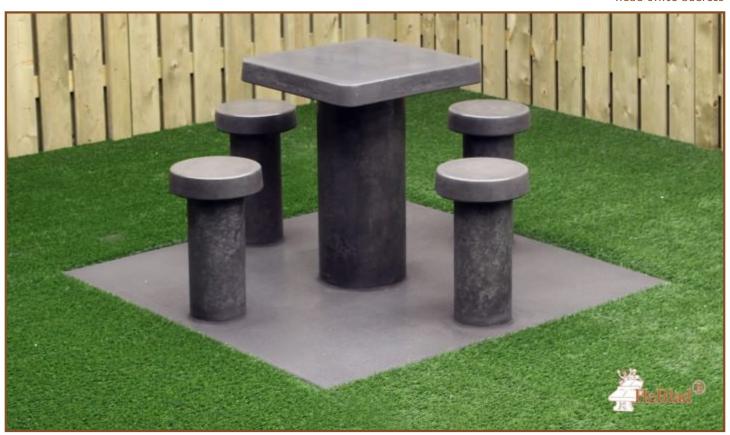

### Picnic set Compact Anthracite-Concrete 4 persons

Product code: PS.C.AB4

This concrete set consists of a bottom plate with a tabletop and four seats. Very elegant looking table to sit on, suitable for any place where Young and Old are looking for entertainment and fun.

This concrete table is made of anthracite-coloured concrete. The anthracite "concrete-look" is a decorative sight

The table is weatherproof.

Our products are delivered from our factory in the Netherlands. <sup>19</sup> April <sup>2024</sup> - Prices subject to change