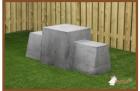

### Picnic set Compact Anthracite-Concrete 4 persons

Product code: PS.C.AB4

This concrete set consists of a bottom plate with a tabletop and four seats. Very elegant looking table to sit on, suitable for any place where Young and Old are looking for entertainment and fun.

The bottom plate measures  $59 \times 149 \text{ cm}$ . By removing  $2 \times 5$  paving stones from the schoolyard a space of  $60 \times 150 \text{ cm}$  is created. We want to place the table in this "gap" so that the bottom plate is fully integrated into the schoolyards pavement.

In case, you want to place the table in a park, the plate can be levelled with the grass so that the upper side of the concrete plate matches the cutting height.

Placing is included in the price. Preliminary work must be finished before delivery. Like all other tables and benches of HeBlad, this table is moulded entirely in one piece of high quality concrete.

This concrete table is made of anthracite-coloured concrete. The anthracite "concrete-look" is a decorative sight

The table is weatherproof.

Our products are delivered from our factory in the Netherlands. <sup>19</sup> April <sup>2024</sup> - Prices subject to change