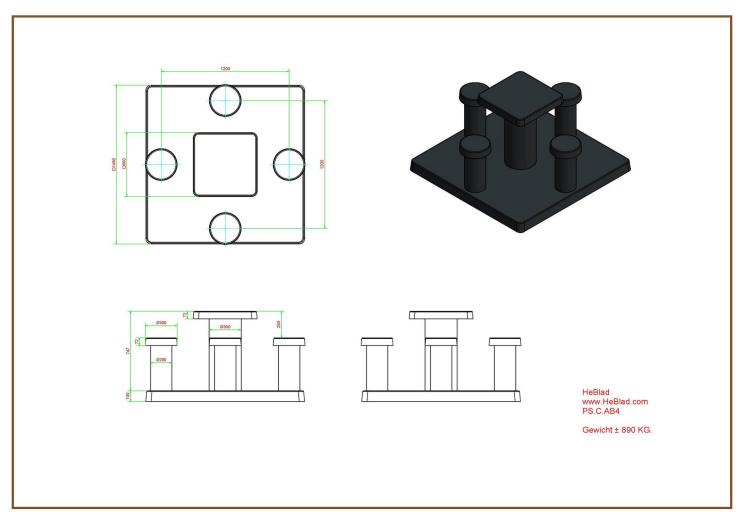

The bottom plate measures  $59 \times 149 \text{ cm}$ . By removing  $2 \times 5$  paving stones from the schoolyard a space of  $60 \times 150 \text{ cm}$  is created. We want to place the table in this "gap" so that the bottom plate is fully integrated into the schoolyards pavement.

# **Specifications Picnic set Compact Anthracite-Concrete 4 persons**

eBlad

Product code PS.C.AB4 Dimensions tabletop (L x W) 60 x 60 cm Colour Anthracite concrete Tabletop thickness 7.2 cm Dimensions (L X W) 149 x 149 cm Weight 870 kg Height tabletop 75 cm Thickness bottom plate 10 cm 50 cm