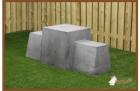

### Picnic set Compact Anthracite-Concrete 4 persons

Product code: PS.C.AB4

This concrete set consists of a bottom plate with a tabletop and four seats. Very elegant looking table to sit on, suitable for any place where Young and Old are looking for entertainment and fun.

The bottom plate measures  $59 \times 149 \text{ cm}$ . By removing  $2 \times 5$  paving stones from the schoolyard a space of  $60 \times 150 \text{ cm}$  is created. We want to place the table in this "gap" so that the bottom plate is fully integrated into the schoolyards pavement.

In case, you want to place the table in a park, the plate can be levelled with the grass so that the upper side of the concrete plate matches the cutting height.

Placing is included in the price. Preliminary work must be finished before delivery. Like all other tables and benches of HeBlad, this table is moulded entirely in one piece of high quality concrete.

This concrete table is made of anthracite-coloured concrete. The anthracite "concrete-look" is a decorative sight

The table is weatherproof.

Our products are delivered from our factory in the Netherlands. <sup>27</sup> April <sup>2024</sup> - Prices subject to change

# **Specifications Picnic set Compact Anthracite-Concrete 4 persons**

eBlad

Product code PS.C.AB4 Dimensions tabletop (L x W) 60 x 60 cm Colour Anthracite concrete Tabletop thickness 7.2 cm Dimensions (L X W) 149 x 149 cm Weight 870 kg Height tabletop 75 cm Thickness bottom plate 10 cm 50 cm