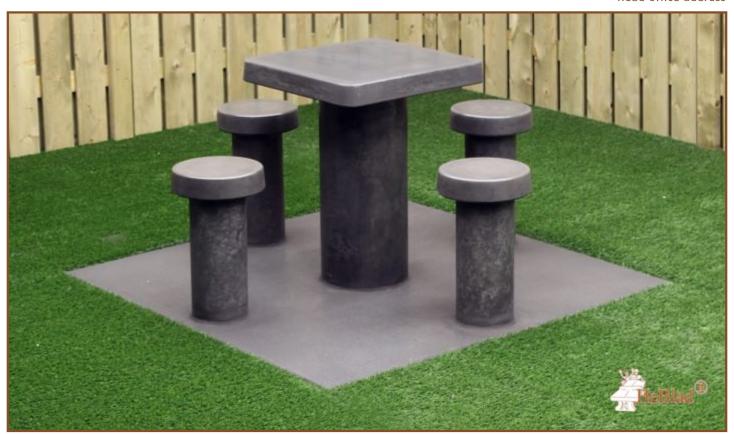

### Picnic set Compact Anthracite-Concrete 4 persons

Product code: PS.C.AB4

This concrete set consists of a bottom plate with a tabletop and four seats. Very elegant looking table to sit on, suitable for any place where Young and Old are looking for entertainment and fun.

The bottom plate measures  $59 \times 149 \text{ cm}$ . By removing  $2 \times 5$  paving stones from the schoolyard a space of  $60 \times 150 \text{ cm}$  is created. We want to place the table in this "gap" so that the bottom plate is fully integrated into the schoolyards pavement.

In case, you want to place the table in a park, the plate can be levelled with the grass so that the upper side of the concrete plate matches the cutting height.

Placing is included in the price. Preliminary work must be finished before delivery. Like all other tables and benches of HeBlad, this table is moulded entirely in one piece of high quality concrete.

This concrete table is made of anthracite-coloured concrete. The anthracite "concrete-look" is a decorative sight

The table is weatherproof.

Our products are delivered from our factory in the Netherlands. <sup>27</sup> April <sup>2024</sup> - Prices subject to change