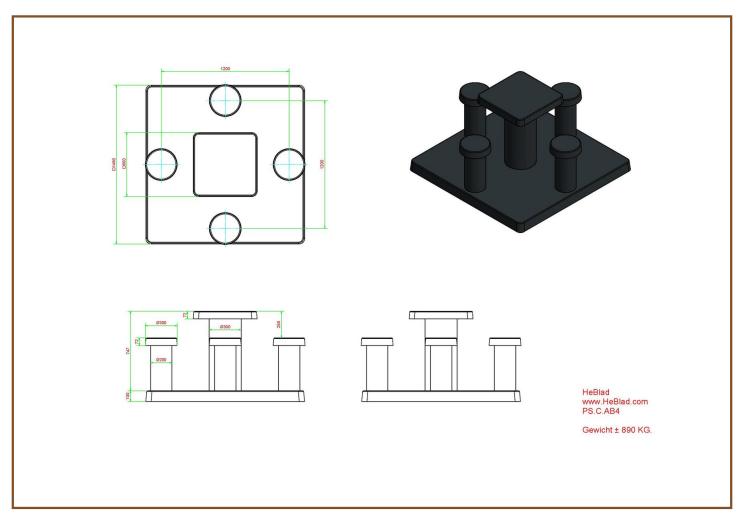

# **Specifications Picnic set Compact Anthracite-Concrete 4 persons**

eBlad

Product code PS.C.AB4 Dimensions tabletop (L x W) 60 x 60 cm Colour Anthracite concrete Tabletop thickness 7.2 cm Dimensions (L X W) 149 x 149 cm Weight 870 kg Height tabletop 75 cm Thickness bottom plate 10 cm 50 cm