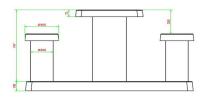

## **Specifications Checkers/Drafts Table Natural** Concrete (2P)

Product code GT.CK.2 Height tabletop 75 cm Colour Seat height 50 cm Natural concrete

Dimensions base plate (L x W20H)60 x 10 cm Dimensions (L x W x H) 149 x 59 x 85 cm

Dimensions tabletop (L x W) 60 x 60 cm Weight 425 kg

Tabletop thickness 7 cm