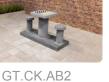

## **Checkers/Drafts Table Natural Concrete (2P)**

Product code: GT.CK.2

Would you like to take on the challenge of a game of the mind? The natural 2-person concrete checkers table offers the opportunity to compete with your opponent in the open air.

The weather-resistant concrete checkers table

The beautiful natural colour of the checkers table natural concrete for 2 people gives a natural look to the table and seats. The integrated checkerboard, like the entire checkers table, is easy to keep clean and resistant to all weather influences. The free checkers tiles provided are also made for the outdoors, so enjoy a game of checkers in the open air.

## **Specifications Checkers/Drafts Table Natural** Concrete (2P)

Product code GT.CK.2 Height tabletop 75 cm Colour Seat height 50 cm Natural concrete

Dimensions base plate (L x W20H)60 x 10 cm Dimensions (L x W x H) 149 x 59 x 85 cm

Dimensions tabletop (L x W) 60 x 60 cm Weight 425 kg

Tabletop thickness 7 cm