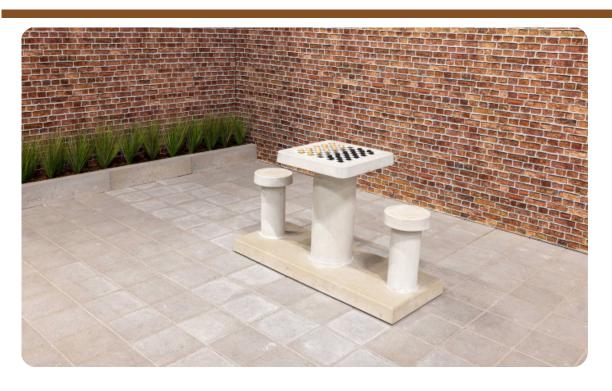

## **Checkers/Drafts Table Natural Concrete (2P)**

Product code: GT.CK.2

Would you like to take on the challenge of a game of the mind? The natural 2-person concrete checkers table offers the opportunity to compete with your opponent in the open air.

The weather-resistant concrete checkers table

The beautiful natural colour of the checkers table natural concrete for 2 people gives a natural look to the table and seats. The integrated checkerboard, like the entire checkers table, is easy to keep clean and resistant to all weather influences. The free checkers tiles provided are also made for the outdoors, so enjoy a game of checkers in the open air.

## **Specifications Checkers/Drafts Table Natural** Concrete (2P)

Product code GT.CK.2 Height tabletop 75 cm Colour Seat height 50 cm Natural concrete

Dimensions base plate (L x W20H)60 x 10 cm Dimensions (L x W x H) 149 x 59 x 85 cm

Dimensions tabletop (L x W) 60 x 60 cm Weight 425 kg

Tabletop thickness 7 cm