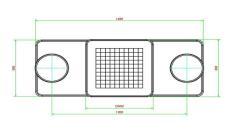

## **Specifications Checkers/Drafts Table Natural** Concrete (2P)

Product code GT.CK.2 Height tabletop 75 cm Colour Seat height 50 cm Natural concrete

Dimensions base plate (L x W20H)60 x 10 cm Dimensions (L x W x H) 149 x 59 x 85 cm

Dimensions tabletop (L x W) 60 x 60 cm Weight 425 kg

Tabletop thickness 7 cm