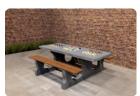

## **Checkers/Drafts Table Natural Concrete (2P)**

Product code: GT.CK.2

Would you like to take on the challenge of a game of the mind? The natural 2-person concrete checkers table offers the opportunity to compete with your opponent in the open air.

A chic and sleek version that doesn't look out of place anywhere. Do you have space in your garden? Or would you rather place the checkers table in a city park or on a schoolyard? Every outdoor space brightens up when this checker bank is part of it.

The weather-resistant concrete checkers table

The beautiful natural colour of the checkers table natural concrete for 2 people gives a natural look to the table and seats. The integrated checkerboard, like the entire checkers table, is easy to keep clean and resistant to all weather influences. The free checkers tiles provided are also made for the outdoors, so enjoy a game of checkers in the open air.