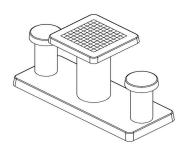

## **Checkers/Drafts Table Natural Concrete (2P)**

Product code: GT.CK.2

Would you like to take on the challenge of a game of the mind? The natural 2-person concrete checkers table offers the opportunity to compete with your opponent in the open air.

The weather-resistant concrete checkers table

The beautiful natural colour of the checkers table natural concrete for 2 people gives a natural look to the table and seats. The integrated checkerboard, like the entire checkers table, is easy to keep clean and resistant to all weather influences. The free checkers tiles provided are also made for the outdoors, so enjoy a game of checkers in the open air.