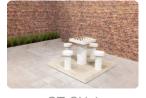

Concrete game table in various designs

Because tastes differ, the natural concrete checkers table for 2 persons can also be supplied as an anthracite-concrete checkers table for 2 persons. With the same appearance and specifications, but made from anthracite coloured concrete.