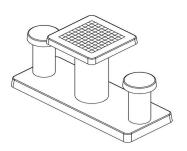

## **Checkers/Drafts Table Natural Concrete (2P)**

Product code: GT.CK.2

Would you like to take on the challenge of a game of the mind? The natural 2-person concrete checkers table offers the opportunity to compete with your opponent in the open air.

The weather-resistant concrete checkers table

The beautiful natural colour of the checkers table natural concrete for 2 people gives a natural look to the table and seats. The integrated checkerboard, like the entire checkers table, is easy to keep clean and resistant to all weather influences. The free checkers tiles provided are also made for the outdoors, so enjoy a game of checkers in the open air.