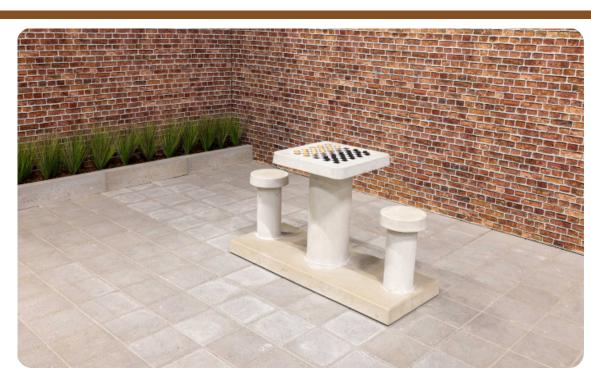

## **Checkers/Drafts Table Natural Concrete (2P)**

Product code: GT.CK.2

Would you like to take on the challenge of a game of the mind? The natural 2-person concrete checkers table offers the opportunity to compete with your opponent in the open air.

A chic and sleek version that doesn't look out of place anywhere. Do you have space in your garden? Or would you rather place the checkers table in a city park or on a schoolyard? Every outdoor space brightens up when this checker bank is part of it.

The weather-resistant concrete checkers table

The beautiful natural colour of the checkers table natural concrete for 2 people gives a natural look to the table and seats. The integrated checkerboard, like the entire checkers table, is easy to keep clean and resistant to all weather influences. The free checkers tiles provided are also made for the outdoors, so enjoy a game of checkers in the open air.

## **Specifications Checkers/Drafts Table Natural** Concrete (2P)

Product code GT.CK.2 Height tabletop 75 cm Colour Seat height 50 cm Natural concrete

Dimensions (L x W x H) Dimensions base plate (L x W20H)60 x 10 cm 149 x 59 x 85 cm

Dimensions tabletop (L x W) 60 x 60 cm Weight 425 kg

Tabletop thickness 7 cm