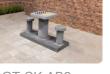

## **Checkers/Drafts Table Natural Concrete (2P)**

Product code: GT.CK.2

Would you like to take on the challenge of a game of the mind? The natural 2-person concrete checkers table offers the opportunity to compete with your opponent in the open air.

A chic and sleek version that doesn't look out of place anywhere. Do you have space in your garden? Or would you rather place the checkers table in a city park or on a schoolyard? Every outdoor space brightens up when this checker bank is part of it.

The weather-resistant concrete checkers table

The beautiful natural colour of the checkers table natural concrete for 2 people gives a natural look to the table and seats. The integrated checkerboard, like the entire checkers table, is easy to keep clean and resistant to all weather influences. The free checkers tiles provided are also made for the outdoors, so enjoy a game of checkers in the open air.

## **Specifications Checkers/Drafts Table Natural** Concrete (2P)

Product code GT.CK.2 Height tabletop 75 cm Colour Seat height 50 cm Natural concrete

Dimensions (L x W x H) Dimensions base plate (L x W20H)60 x 10 cm 149 x 59 x 85 cm

Dimensions tabletop (L x W) 60 x 60 cm Weight 425 kg

Tabletop thickness 7 cm