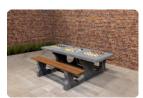

## **Checkers/Drafts Table Natural Concrete (2P)**

Product code: GT.CK.2

Would you like to take on the challenge of a game of the mind? The natural 2-person concrete checkers table offers the opportunity to compete with your opponent in the open air.

A chic and sleek version that doesn't look out of place anywhere. Do you have space in your garden? Or would you rather place the checkers table in a city park or on a schoolyard? Every outdoor space brightens up when this checker bank is part of it.

The weather-resistant concrete checkers table

The beautiful natural colour of the checkers table natural concrete for 2 people gives a natural look to the table and seats. The integrated checkerboard, like the entire checkers table, is easy to keep clean and resistant to all weather influences. The free checkers tiles provided are also made for the outdoors, so enjoy a game of checkers in the open air.