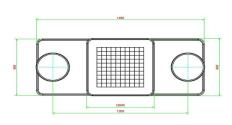

## **Specifications Checkers/Drafts Table Natural** Concrete (2P)

Product code GT.CK.2 Height tabletop 75 cm Colour Seat height 50 cm Natural concrete

Dimensions (L x W x H) Dimensions base plate (L x W20H)60 x 10 cm 149 x 59 x 85 cm

Dimensions tabletop (L x W) 60 x 60 cm Weight 425 kg

Tabletop thickness 7 cm