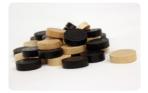

The weather-resistant concrete checkers table

The beautiful natural colour of the checkers table natural concrete for 2 people gives a natural look to the table and seats. The integrated checkerboard, like the entire checkers table, is easy to keep clean and resistant to all weather influences. The free checkers tiles provided are also made for the outdoors, so enjoy a game of checkers in the open air.

\*When you order a checkers table, you will receive 1 set of checkers for free.

Our products are delivered from our factory in the Netherlands.