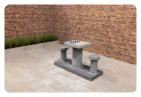

## **Checkers/Drafts Table Natural Concrete (2P)**

Product code: GT.CK.2

Would you like to take on the challenge of a game of the mind? The natural 2-person concrete checkers table offers the opportunity to compete with your opponent in the open air.

A chic and sleek version that doesn't look out of place anywhere. Do you have space in your garden? Or would you rather place the checkers table in a city park or on a schoolyard? Every outdoor space brightens up when this checker bank is part of it.

The weather-resistant concrete checkers table

The beautiful natural colour of the checkers table natural concrete for 2 people gives a natural look to the table and seats. The integrated checkerboard, like the entire checkers table, is easy to keep clean and resistant to all weather influences. The free checkers tiles provided are also made for the outdoors, so enjoy a game of checkers in the open air.