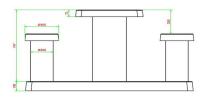

## **Specifications Checkers/Drafts Table Natural** Concrete (2P)

Product code GT.CK.2 Height tabletop 75 cm Colour Seat height 50 cm Natural concrete

Dimensions (L x W x H) Dimensions base plate (L x W20H)60 x 10 cm 149 x 59 x 85 cm

Dimensions tabletop (L x W) 60 x 60 cm Weight 425 kg

Tabletop thickness 7 cm