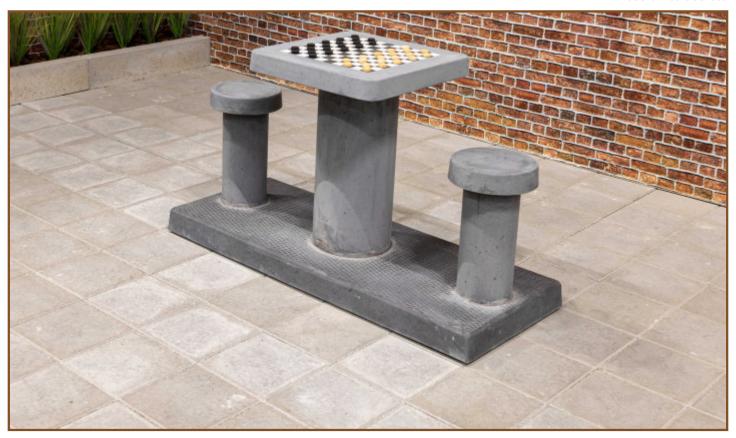

## **Checkers/Drafts Table Anthracite-Concrete (2P)**

Product code: GT.CK.AB2

This concrete set consists of a bottom plate with a draughts table and two seats. Very elegant looking table to play on, suitable for any place where Young and Old are looking for entertainment and fun.

The 100 fields (50 white and 50 black) are made of marble and hard granite rock, natural stones, which are integrated into the concrete by us.

The bottom plate measures  $59 \times 149 \text{ cm}$ . By removing  $2 \times 5$  paving stones from the schoolyard a space of  $60 \times 150 \text{ cm}$  is created. We want to place the table in this "gap" so that the bottom plate is fully integrated into the schoolyards pavement.

In case, you want to place the table in a park, the plate can be levelled with the grass so that the upper side of the concrete plate matches the cutting height.

Placing is included in the price. Preliminary work must be finished before delivery. Like all other tables and benches of HeBlad, this table is moulded entirely in one piece of high quality concrete.

# Specifications Checkers/Drafts Table Anthracite-Concrete (2P)

Product code GT.CK.AB2 Dimensions tabletop 60 x 60 cm Colour Anthracite concrete Tabletop thickness 7,2 cm Dimensions (L X W) 149 x 59 cm Weight 425 kg Height tabletop 75 cm Thickness bottom plate 10 cm 50 cm