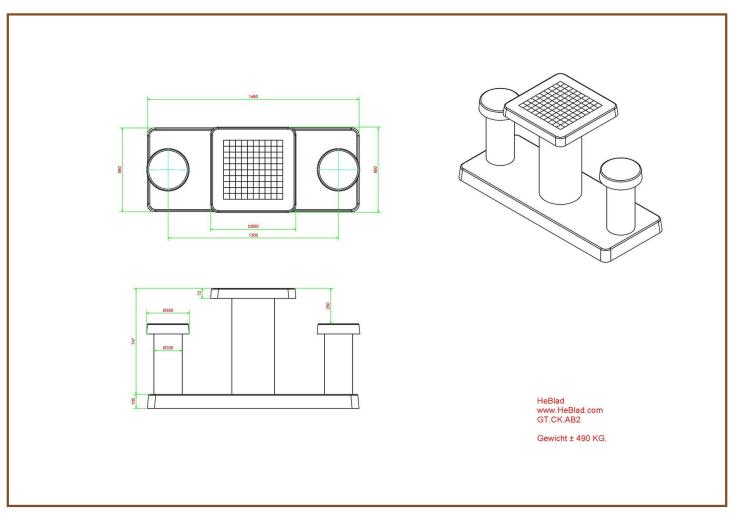

## **Checkers/Drafts Table Anthracite-Concrete (2P)**

Product code: GT.CK.AB2

This concrete set consists of a bottom plate with a draughts table and two seats. Very elegant looking table to play on, suitable for any place where Young and Old are looking for entertainment and fun.

The 100 fields (50 white and 50 black) are made of marble and hard granite rock, natural stones, which are integrated into the concrete by us.

The bottom plate measures  $59 \times 149 \text{ cm}$ . By removing  $2 \times 5$  paving stones from the schoolyard a space of  $60 \times 150 \text{ cm}$  is created. We want to place the table in this "gap" so that the bottom plate is fully integrated into the schoolyards pavement.

# Specifications Checkers/Drafts Table Anthracite-Concrete (2P)

Product code GT.CK.AB2 Dimensions tabletop 60 x 60 cm Colour Anthracite concrete Tabletop thickness 7,2 cm Dimensions (L X W) 149 x 59 cm Weight 425 kg Height tabletop 75 cm Thickness bottom plate 10 cm 50 cm