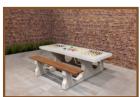

## **Checkers/Drafts Table Anthracite-Concrete (2P)**

Product code: GT.CK.AB2

This concrete set consists of a bottom plate with a draughts table and two seats. Very elegant looking table to play on, suitable for any place where Young and Old are looking for entertainment and fun.

The 100 fields (50 white and 50 black) are made of marble and hard granite rock, natural stones, which are integrated into the concrete by us.

The bottom plate measures  $59 \times 149 \text{ cm}$ . By removing  $2 \times 5$  paving stones from the schoolyard a space of  $60 \times 150 \text{ cm}$  is created. We want to place the table in this "gap" so that the bottom plate is fully integrated into the schoolyards pavement.

This concrete Draughts Table is made of anthracite-coloured concrete. The anthracite "concrete-look" is a decorative sight

Our products are delivered from our factory in the Netherlands. <sup>25</sup> April <sup>2024</sup> - Prices subject to change

# Specifications Checkers/Drafts Table Anthracite-Concrete (2P)

Product code GT.CK.AB2 Dimensions tabletop 60 x 60 cm Colour Anthracite concrete Tabletop thickness 7,2 cm Dimensions (L X W) 149 x 59 cm Weight 425 kg Height tabletop 75 cm Thickness bottom plate 10 cm 50 cm