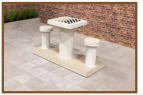

## **Checkers/Drafts Table Anthracite-Concrete (2P)**

Product code: GT.CK.AB2

This concrete set consists of a bottom plate with a draughts table and two seats. Very elegant looking table to play on, suitable for any place where Young and Old are looking for entertainment and fun.

This concrete Draughts Table is made of anthracite-coloured concrete. The anthracite "concrete-look" is a decorative sight

Our products are delivered from our factory in the Netherlands. <sup>25</sup> April <sup>2024</sup> - Prices subject to change