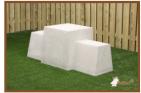

### Picnic set Compact Anthracite-Concrete 2 persons

Product code: PS.C.AB2

This concrete set consists of a bottom plate with a blank tabletop and two seats. A very nice looking picnic table, suitable for any place where you want entertainment for both young and old. The bottom plate is exactly the size of 10 paving stones of 30x30 cm. When removing these tiles, the bottom plate of the game table will fit exactly in that space. The preliminary work must have been done before delivery. If the location can be reached with our truck, we will put the game table directly at the designated location.

Like all other tables and benches from HeBlad, the table is completely poured in one piece of high-quality concrete

£ 2,875.00 excl. VAT (£ 3,450.00 incl. VAT)

Our products are delivered from our factory in the Netherlands. 16 April 2024 - Prices subject to change

# **Specifications Picnic set Compact Anthracite-Concrete 2 persons**

Product code PS.C.AB2 Dimensions tabletop 60 x 60 cm Colour Anthracite concrete Tabletop thickness 7.2 cm Dimensions (L X W) 149 x 59 cm Weight 410 kg Height tabletop 75 cm Thickness bottom plate 10 cm 50 cm