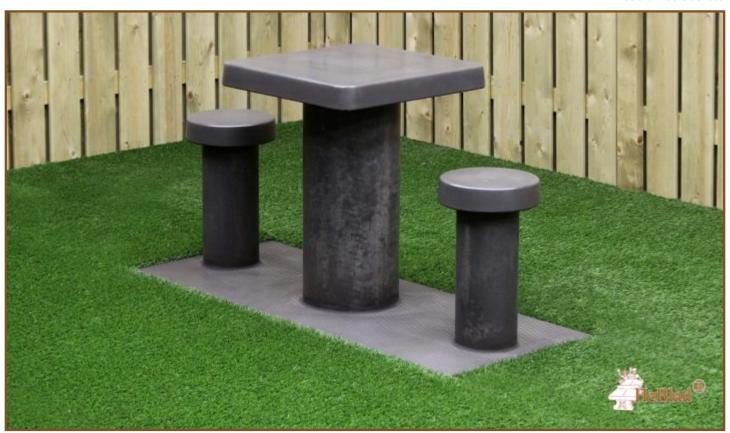

### Picnic set Compact Anthracite-Concrete 2 persons

Product code: PS.C.AB2

This concrete set consists of a bottom plate with a blank tabletop and two seats. A very nice looking picnic table, suitable for any place where you want entertainment for both young and old. The bottom plate is exactly the size of 10 paving stones of 30x30 cm. When removing these tiles, the bottom plate of the game table will fit exactly in that space. The preliminary work must have been done before delivery. If the location can be reached with our truck, we will put the game table directly at the designated location.

Like all other tables and benches from HeBlad, the table is completely poured in one piece of high-quality concrete

£ 2,875.00 excl. VAT (£ 3,450.00 incl. VAT)

Our products are delivered from our factory in the Netherlands. 16 April 2024 - Prices subject to change