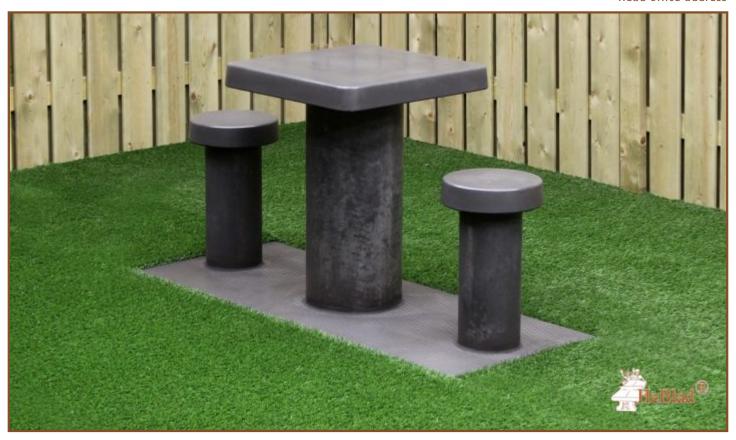

### Picnic set Compact Anthracite-Concrete 2 persons

Product code: PS.C.AB2

This concrete set consists of a bottom plate with a blank tabletop and two seats. A very nice looking picnic table, suitable for any place where you want entertainment for both young and old. The bottom plate is exactly the size of 10 paving stones of 30x30 cm. When removing these tiles, the bottom plate of the game table will fit exactly in that space. The preliminary work must have been done before delivery. If the location can be reached with our truck, we will put the game table directly at the designated location.

Like all other tables and benches from HeBlad, the table is completely poured in one piece of high-quality concrete

£ 2,875.00 excl. VAT (£ 3,450.00 incl. VAT)

Our products are delivered from our factory in the Netherlands. <sup>25</sup> April <sup>2024</sup> - Prices subject to change