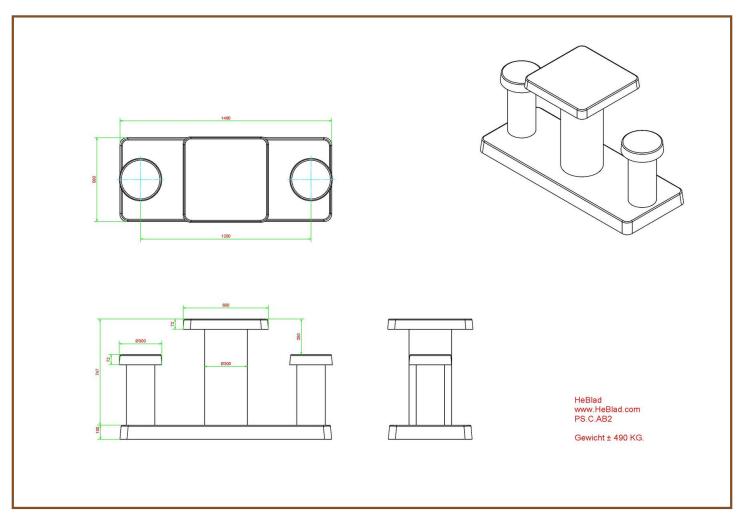

# **Specifications Picnic set Compact Anthracite-Concrete 2 persons**

Product code PS.C.AB2 Dimensions tabletop 60 x 60 cm Colour Anthracite concrete Tabletop thickness 7.2 cm Dimensions (L X W) 149 x 59 cm Weight 410 kg Height tabletop 75 cm Thickness bottom plate 10 cm 50 cm