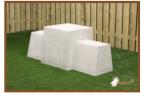

### Picnic set Compact Anthracite-Concrete 2 persons

Product code: PS.C.AB2

This concrete set consists of a bottom plate with a blank tabletop and two seats. A very nice looking picnic table, suitable for any place where you want entertainment for both young and old. The bottom plate is exactly the size of 10 paving stones of 30x30 cm. When removing these tiles, the bottom plate of the game table will fit exactly in that space. The preliminary work must have been done before delivery. If the location can be reached with our truck, we will put the game table directly at the designated location.

Like all other tables and benches from HeBlad, the table is completely poured in one piece of high-quality concrete

£ 2,875.00 excl. VAT (£ 3,450.00 incl. VAT)

Our products are delivered from our factory in the Netherlands. <sup>25</sup> April <sup>2024</sup> - Prices subject to change

# **Specifications Picnic set Compact Anthracite-Concrete 2 persons**

Product code PS.C.AB2 Dimensions tabletop 60 x 60 cm Colour Anthracite concrete Tabletop thickness 7.2 cm Dimensions (L X W) 149 x 59 cm Weight 410 kg Height tabletop 75 cm Thickness bottom plate 10 cm 50 cm