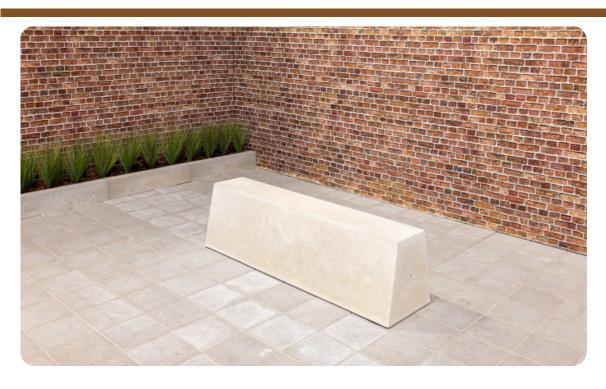

## **Bench Standard Natural Concrete**

Product code: BB.ST

Our concrete bench is made of a single piece of concrete and weighs 800 kilos. It is an ideal bench for your garden or at your company, because it gives people a place to sit, rest, have something to eat and drink and have a chat. But because it is, in simple terms, a block of concrete, it can also serve as a boundary fence. We even have customers who have placed our concrete benches around their facility to prevent a ram raid. This way they get peace of mind and offer t heir customers and bystanders a place to sit. That's two birds with one stone.

Various applications of concrete bench

Our concrete benches can be placed in all kinds of places. Of course you can place it in your garden and combine it with our ping pong table or football table. You can also do this if you have a terrace or if you want to give visitors to your establishment the option of sitting outside. Other ideal places for these concrete benches are in the park, on the schoolyard or on the market. Because they are made in one piece, they cannot be taken apart and because they weigh 600 kilos, they are not exactly easy to steal. Once you have installed this concrete bench, you can be sure that you and everyone who visits you will enjoy using it for many years to come.

### Concrete bench features

Our concrete benches have a simple design and can be supplied with or without a base plate. Because they are made of high-quality C45/55 concrete with a high compressive strength, they are almost indestructible. The dimensions of the seat are 175 by 30 centimeters, which means that you can easily seat four people.

# **Specifications Bench Standard Natural Concrete**

Product code BB.ST Seat height 47,5 cm

Colour Natural concrete Material seat Beton
Dimensions (L x W x H) 180 x 50 x 47,5 cm Number of seats 4

Dimensions seat 175 x 30 cm Weight 800 kg