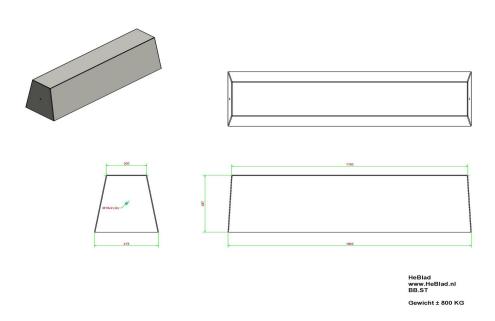

## **Bench Standard Natural Concrete**

Product code: BB.ST

Our concrete bench is made of a single piece of concrete and weighs 800 kilos. It is an ideal bench for your garden or at your company, because it gives people a place to sit, rest, have something to eat and drink and have a chat. But because it is, in simple terms, a block of concrete, it can also serve as a boundary fence. We even have customers who have placed our concrete benches around their facility to prevent a ram raid. This way they get peace of mind and offer t heir customers and bystanders a place to sit. That's two birds with one stone.

### Concrete bench features

Our concrete benches have a simple design and can be supplied with or without a base plate. Because they are made of high-quality C45/55 concrete with a high compressive strength, they are almost indestructible. The dimensions of the seat are 175 by 30 centimeters, which means that you can easily seat four people.

# **Specifications Bench Standard Natural Concrete**

Product code BB.ST Seat height 47,5 cm

Colour Natural concrete Material seat Beton
Dimensions (L x W x H) 180 x 50 x 47,5 cm Number of seats 4

Dimensions seat 175 x 30 cm Weight 800 kg