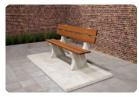

### Bench DeLuxe with bottom plate without backrest Anthracite-Concrete

Product code: BB.DLAB.OP.ZL A solid concrete bench with a comfortable seat. The base plate and the bench are made from one piece of concrete. Robust, strong, beautiful and practical. As a finishing touch, the seat is covered with bamboo elements. Both the concrete and the bamboo are resistant to extreme influences of weather or vandalism.

DeLuxe Anthracite-Concrete, without base plate. These products are also available in three colours. Not convinced yet? See which other benches we offer.

Concrete bench DeLuxe in-house production

All HeBlad products and accessories are made in our own production hall in Hapert, the Netherlands. That is why it is feasible for us to deliver quickly, provide clear production and delivery times and keep you informed of the progress of your order.