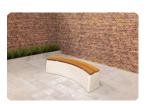

### Bench DeLuxe with bottom plate without backrest Anthracite-Concrete

Product code: BB.DLAB.OP.ZL A solid concrete bench with a comfortable seat. The base plate and the bench are made from one piece of concrete. Robust, strong, beautiful and practical. As a finishing touch, the seat is covered with bamboo elements. Both the concrete and the bamboo are resistant to extreme influences of weather or vandalism.

### Specifications Bench DeLuxe with bottom plate without backrest Anthracite-Concrete

Product code BB.DLAB.OP.ZL Material seat Bamboo Colour Anthracite concrete Number of seats

Dimensions (L x W x H) 219,5 x 119 x 56,5 cm Dimensions base plate (L x W 149,45) x 119 x 8 cm Seat height 45 cm Finishing base plate Smooth concrete