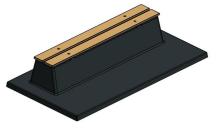

### Bench DeLuxe with bottom plate without backrest Anthracite-Concrete

Product code: BB.DLAB.OP.ZL A solid concrete bench with a comfortable seat. The base plate and the bench are made from one piece of concrete. Robust, strong, beautiful and practical. As a finishing touch, the seat is covered with bamboo elements. Both the concrete and the bamboo are resistant to extreme influences of weather or vandalism.

### Specifications Bench DeLuxe with bottom plate without backrest Anthracite-Concrete

Product code BB.DLAB.OP.ZL Material seat Bamboo Colour Anthracite concrete Number of seats

Dimensions (L x W x H) 219,5 x 119 x 56,5 cm Dimensions base plate (L x W 149,45) x 119 x 8 cm Seat height 45 cm Finishing base plate Smooth concrete

Dimensions seat 180 x 30 cm Weight 1200 kg