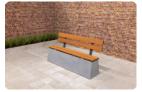

### Bench DeLuxe with bottom plate without backrest Anthracite-Concrete

Product code: BB.DLAB.OP.ZL A solid concrete bench with a comfortable seat. The base plate and the bench are made from one piece of concrete. Robust, strong, beautiful and practical. As a finishing touch, the seat is covered with bamboo elements. Both the concrete and the bamboo are resistant to extreme influences of weather or vandalism.

Variation on the DeLuxe concrete bench

This concrete bench Deluxe is available in three colours: Natural Concrete. Anthracite-Concrete and Anthracite. Variations on the bench include the Concrete Bench DeLuxe Anthracite-Concrete with Base Plate and Backrest or the Bench