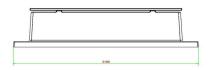

### Specifications Bench DeLuxe with bottom plate without backrest Anthracite-Concrete

Product code BB.DLAB.OP.ZL Material seat Bamboo Colour Anthracite concrete Number of seats

Dimensions (L x W x H) 219,5 x 119 x 56,5 cm Dimensions base plate (L x W 149,45) x 119 x 8 cm Seat height 45 cm Finishing base plate Smooth concrete

Dimensions seat 180 x 30 cm Weight 1200 kg