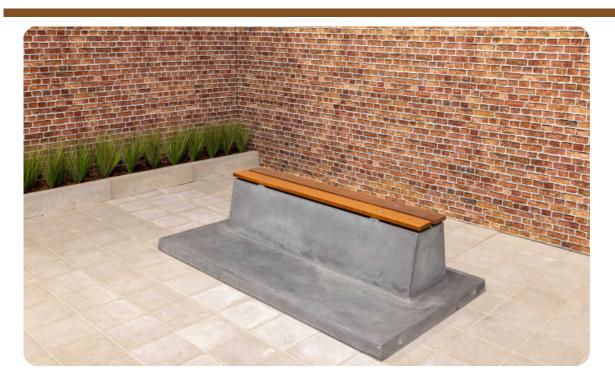

### Bench DeLuxe with bottom plate without backrest Anthracite-Concrete

Product code: BB.DLAB.OP.ZL A solid concrete bench with a comfortable seat. The base plate and the bench are made from one piece of concrete. Robust, strong, beautiful and practical. As a finishing touch, the seat is covered with bamboo elements. Both the concrete and the bamboo are resistant to extreme influences of weather or vandalism.

### Specifications Bench DeLuxe with bottom plate without backrest Anthracite-Concrete

Product code BB.DLAB.OP.ZL Material seat Bamboo Colour Anthracite concrete Number of seats

Dimensions (L x W x H) 219,5 x 119 x 56,5 cm Dimensions base plate (L x W 149,45) x 119 x 8 cm Seat height 45 cm Finishing base plate Smooth concrete

Dimensions seat 180 x 30 cm Weight 1200 kg