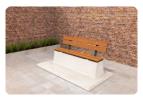

### Bench DeLuxe with bottom plate without backrest Anthracite-Concrete

Product code: BB.DLAB.OP.ZL A solid concrete bench with a comfortable seat. The base plate and the bench are made from one piece of concrete. Robust, strong, beautiful and practical. As a finishing touch, the seat is covered with bamboo elements. Both the concrete and the bamboo are resistant to extreme influences of weather or vandalism.

Where is the DeLuxe concrete bench placed?

Due to its strength and weight, the DeLuxe Anthracite Concrete Bench can undoubtedly be placed in public spaces and generally accessible places. The weight and base plate ensure that the bench cannot be pushed or blown over. The base plate is also located at cutting height in the lawn or at the same height as terrain tiles or sand. This means that the area around the concrete bench is always neat and free of weeds, grass and moss.