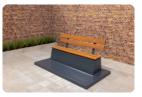

### Bench DeLuxe with bottom plate without backrest Anthracite-Concrete

Product code: BB.DLAB.OP.ZL A solid concrete bench with a comfortable seat. The base plate and the bench are made from one piece of concrete. Robust, strong, beautiful and practical. As a finishing touch, the seat is covered with bamboo elements. Both the concrete and the bamboo are resistant to extreme influences of weather or vandalism.

### Specifications Bench DeLuxe with bottom plate without backrest Anthracite-Concrete

Product code BB.DLAB.OP.ZL Material seat Bamboo Colour Anthracite concrete Number of seats

Dimensions (L x W x H) 219,5 x 119 x 56,5 cm Dimensions base plate (L x W 149,45) x 119 x 8 cm Seat height 45 cm Finishing base plate Smooth concrete

Dimensions seat 180 x 30 cm Weight 1200 kg