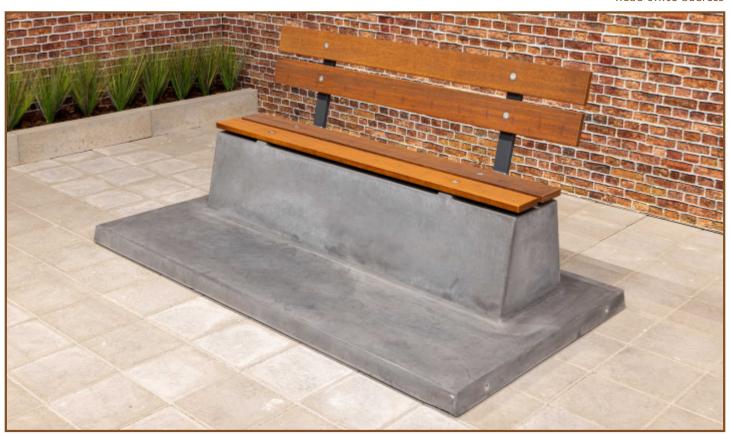

# **Bench DeLuxe with bottom plate and backrest Anthracite-Concrete**

Product code: BB.DLAB.OP Concrete bench with backrest and concrete bottom plate, entirely made in one piece of anthracite-coloured concrete – through and through. These benches are made for placing in the grass or in a park. Contrary to our open park benches this bench is closed under the seating, that makes it easier to maintain a clean place.

## Specifications Bench DeLuxe with bottom plate and backrest Anthracite-Concrete

eBlad

Product code BB.DLAB.OP Seating corner 103 degrees Colour Anthracite concrete Weight 1200 kg Dimensions (L X W) 220 x 120 cm Material seat Bamboo Seat height 47,5 cm Number of seats