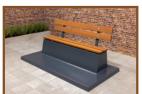

# **Bench DeLuxe with bottom plate and backrest Anthracite-Concrete**

Product code: BB.DLAB.OP Concrete bench with backrest and concrete bottom plate, entirely made in one piece of anthracite-coloured concrete – through and through. These benches are made for placing in the grass or in a park. Contrary to our open park benches this bench is closed under the seating, that makes it easier to maintain a clean place.

## Specifications Bench DeLuxe with bottom plate and backrest Anthracite-Concrete

eBlad

Product code BB.DLAB.OP Seating corner 103 degrees Colour Anthracite concrete Weight 1200 kg Dimensions (L X W) 220 x 120 cm Material seat Bamboo Seat height 47,5 cm Number of seats