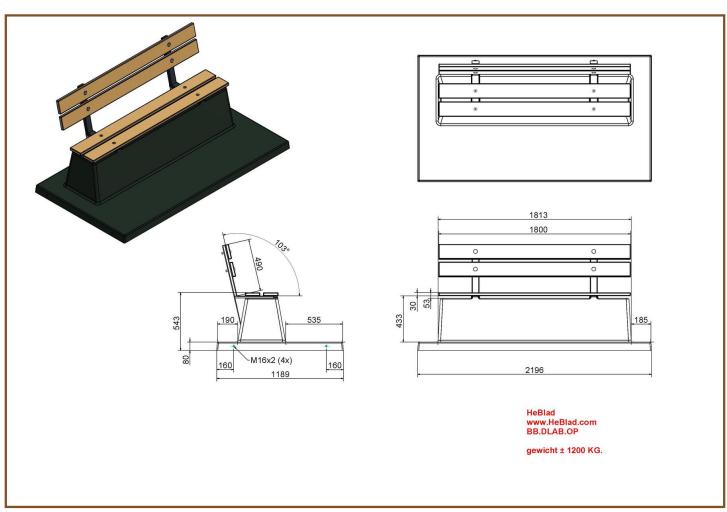

## Specifications Bench DeLuxe with bottom plate and backrest Anthracite-Concrete

eBlad

Product code BB.DLAB.OP Seating corner 103 degrees Colour Anthracite concrete Weight 1200 kg Dimensions (L X W) 220 x 120 cm Material seat Bamboo Seat height 47,5 cm Number of seats