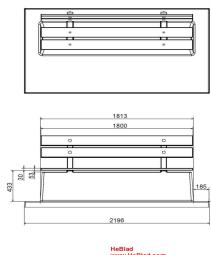

### Specifications Bench DeLuxe with bottom plate and backrest Anthracite-Concrete

Product code BB.DLAB.OP Seating corner 103 degrees

Colour Number of seats Anthracite concrete

Dimensions (L x W x H) 219,5 x 119 x 103 cm Dimensions base plate (L x W 149,45) x 119 x 8 cm

Seat height 45 cm Finishing base plate Smooth concrete

Dimensions seat 180 x 30 cm Weight 1230 kg