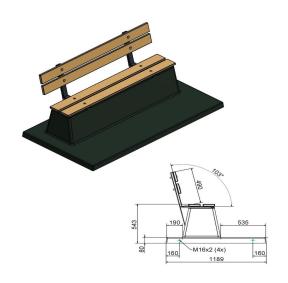

## Bench DeLuxe with bottom plate and backrest Anthracite-Concrete

Product code: BB.DLAB.OP Comfortable, beautiful and long lasting. The concrete bench DeLuxe Anthracite concrete with base plate and backrest is made from one piece of coloured concrete. The base plate and the bench consist of one piece and cannot be separated. Ideal to prevent vandalism. The seat and backrest are firmly mounted on the concrete. Just like the concrete, the bamboo is resistant to all weather influences and looks chic and attractive.

The base plate offers strength and convenience

The base plate of this Bench DeLuxe will be located at ground level. This makes mowing the lawn around the bench very easy. No unwanted growth of grass or moss under the bench.

### Specifications Bench DeLuxe with bottom plate and backrest Anthracite-Concrete

Product code BB.DLAB.OP Seating corner 103 degrees

Colour Number of seats Anthracite concrete

Dimensions (L x W x H) 219,5 x 119 x 103 cm Dimensions base plate (L x W 149,45) x 119 x 8 cm

Seat height 45 cm Finishing base plate Smooth concrete

Dimensions seat 180 x 30 cm Weight 1230 kg