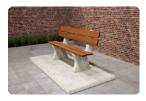

## Bench DeLuxe with bottom plate and backrest Anthracite-Concrete

Product code: BB.DLAB.OP Comfortable, beautiful and long lasting. The concrete bench DeLuxe Anthracite concrete with base plate and backrest is made from one piece of coloured concrete. The base plate and the bench consist of one piece and cannot be separated. Ideal to prevent vandalism. The seat and backrest are firmly mounted on the concrete. Just like the concrete, the bamboo is resistant to all weather influences and looks chic and attractive.