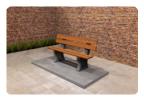

## Bench DeLuxe with bottom plate and backrest Anthracite-Concrete

Product code: BB.DLAB.OP Comfortable, beautiful and long lasting. The concrete bench DeLuxe Anthracite concrete with base plate and backrest is made from one piece of coloured concrete. The base plate and the bench consist of one piece and cannot be separated. Ideal to prevent vandalism. The seat and backrest are firmly mounted on the concrete. Just like the concrete, the bamboo is resistant to all weather influences and looks chic and attractive.