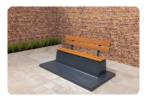

## Bench DeLuxe with bottom plate and backrest Anthracite-Concrete

Product code: BB.DLAB.OP Comfortable, beautiful and long lasting. The concrete bench DeLuxe Anthracite concrete with base plate and backrest is made from one piece of coloured concrete. The base plate and the bench consist of one piece and cannot be separated. Ideal to prevent vandalism. The seat and backrest are firmly mounted on the concrete. Just like the concrete, the bamboo is resistant to all weather influences and looks chic and attractive.

The base plate offers strength and convenience

The base plate of this Bench DeLuxe will be located at ground level. This makes mowing the lawn around the bench very easy. No unwanted growth of grass or moss under the bench.