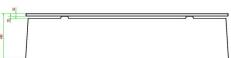

### head office address

HeBlad BV Diamantweg 22 NL - 5527 LC Hapert

HeBlad www.HeBlad.com BB.DL.AB

gewicht ± 700 KG.

# **Specifications Bench DeLuxe Anthracite-Concrete**

Product code BB.DL.AB Seat height 50 cm

Colour Anthracite concrete Material seat Bamboo

Dimensions (L x W x H) 180 x 45 x 50 cm Number of seats 4

Dimensions seat 180 x 30 cm Weight 700 kg