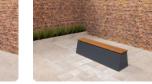

# **Bench DeLuxe Anthracite-Concrete**

Product code: BB.DL.AB

A sturdy, robust concrete bench with a very refined bamboo seating area. The anthracite colour applies to the entire bench, because it is cast from anthracite coloured concrete. This gives the DeLuxe anthracite concrete bench that contemporary concrete look. The refinement of the concrete bench lies in the seat, which is made of bamboo. Bamboo, like concrete, is strong, solid and durable. So the bamboo top is the perfect complement to the concrete base.

Go for safety and comfort with the deluxe anthracite bench

The bamboo seat of the concrete bench guarantees a comfortable seat. The concrete of the bench also makes it possible to use the bench as a partition for a site or entrance, or as protection against burglary or vandalism. The DeLuxe anthracite concrete bench provides protection and safety. Do you think the concrete look does not suit your space? Then choose the same strength in the DeLuxe anthracite bench with bamboo seat. This bench is sleekly lacquered in anthracite colour. If you prefer a more natural look, then the natural concrete bench with bamboo seat is an easy choice.