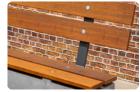

# **Bench DeLuxe Anthracite-Concrete**

Product code: BB.DL.AB

A sturdy, robust concrete bench with a very refined bamboo seating area. The anthracite colour applies to the entire bench, because it is cast from anthracite coloured concrete. This gives the DeLuxe anthracite concrete bench that contemporary concrete look. The refinement of the concrete bench lies in the seat, which is made of bamboo. Bamboo, like concrete, is strong, solid and durable. So the bamboo top is the perfect complement to the concrete base.

Go for safety and comfort with the deluxe anthracite bench

The bamboo seat of the concrete bench guarantees a comfortable seat. The concrete of the bench also makes it possible to use the bench as a partition for a site or entrance, or as protection against burglary or vandalism. The DeLuxe anthracite concrete bench provides protection and safety. Do you think the concrete look does not suit your space? Then choose the same strength in the DeLuxe anthracite bench with bamboo seat. This bench is sleekly lacquered in anthracite colour. If you prefer a more natural look, then the natural concrete bench with bamboo seat is an easy choice.