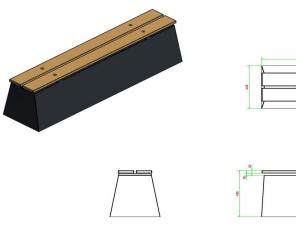

# **Specifications Bench DeLuxe Anthracite-Concrete**

Product code BB.DL.AB Seat height 50 cm

Colour Anthracite concrete Material seat Bamboo

Dimensions (L x W x H) 180 x 45 x 50 cm Number of seats 4

Dimensions seat 180 x 30 cm Weight 700 kg