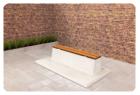

# **Bench DeLuxe Anthracite-Concrete**

Product code: BB.DL.AB

A sturdy, robust concrete bench with a very refined bamboo seating area. The anthracite colour applies to the entire bench, because it is cast from anthracite coloured concrete. This gives the DeLuxe anthracite concrete bench that contemporary concrete look. The refinement of the concrete bench lies in the seat, which is made of bamboo. Bamboo, like concrete, is strong, solid and durable. So the bamboo top is the perfect complement to the concrete base.

Go for safety and comfort with the deluxe anthracite bench

The bamboo seat of the concrete bench guarantees a comfortable seat. The concrete of the bench also makes it possible to use the bench as a partition for a site or entrance, or as protection against burglary or vandalism. The DeLuxe anthracite concrete bench provides protection and safety. Do you think the concrete look does not suit your space? Then choose the same strength in the DeLuxe anthracite bench with bamboo seat. This bench is sleekly lacquered in anthracite colour. If you prefer a more natural look, then the natural concrete bench with bamboo seat is an easy choice.