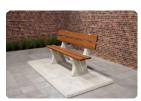

# **Bench DeLuxe Anthracite-Concrete**

Product code: BB.DL.AB

A sturdy, robust concrete bench with a very refined bamboo seating area. The anthracite colour applies to the entire bench, because it is cast from anthracite coloured concrete. This gives the DeLuxe anthracite concrete bench that contemporary concrete look. The refinement of the concrete bench lies in the seat, which is made of bamboo. Bamboo, like concrete, is strong, solid and durable. So the bamboo top is the perfect complement to the concrete base.

Go for safety and comfort with the deluxe anthracite bench

The bamboo seat of the concrete bench guarantees a comfortable seat. The concrete of the bench also makes it possible to use the bench as a partition for a site or entrance, or as protection against burglary or vandalism. The DeLuxe anthracite concrete bench provides protection and safety. Do you think the concrete look does not suit your space? Then choose the same strength in the DeLuxe anthracite bench with bamboo seat. This bench is sleekly lacquered in anthracite colour. If you prefer a more natural look, then the natural concrete bench with bamboo seat is an easy choice.

# **Specifications Bench DeLuxe Anthracite-Concrete**

Product code BB.DL.AB Seat height 50 cm

Colour Anthracite concrete Material seat Bamboo

Dimensions (L x W x H) 180 x 45 x 50 cm Number of seats 4

Dimensions seat 180 x 30 cm Weight 700 kg