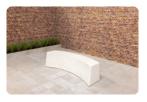

# **Bench Standard Anthracite-Concrete**

Product code: BB.ST.AB

This concrete bench is ideal for outdoor use due to its simplicity and solidity. Made in one piece and cast from anthracite concrete, this concrete bench is perfect for outdoors. The anthracite colour always remains beautiful, regardless of the weather influences it is exposed to. A beautiful, sturdy and practical piece of jewelry for your garden, square, park or grounds. Thanks to its sleek appearance, this concrete bench is attractive for any environment and can be used multifunctionally.

Anthracite concrete bench is multifunctional

With an ideal seat height of 50 cm, this anthracite concrete bench is a wonderful bench to sit on, even with 4 people at the same time. Because of the surface dimensions of the seat (175  $\times$  30 cm), the sofa can also be used to display attributes.

In addition to the seating option and use as a table, the concrete bench with its 800 kg of strength can also serve perfectly as protection against ram raids or burglary. Or as a partition between different rooms or areas.