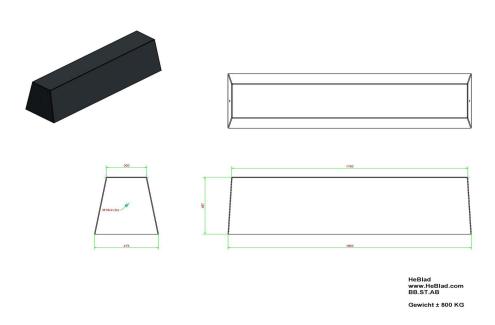

# **Bench Standard Anthracite-Concrete**

Product code: BB.ST.AB

This concrete bench is ideal for outdoor use due to its simplicity and solidity. Made in one piece and cast from anthracite concrete, this concrete bench is perfect for outdoors. The anthracite colour always remains beautiful, regardless of the weather influences it is exposed to. A beautiful, sturdy and practical piece of jewelry for your garden, square, park or grounds. Thanks to its sleek appearance, this concrete bench is attractive for any environment and can be used multifunctionally.

Anthracite concrete bench is multifunctional

With an ideal seat height of 50 cm, this anthracite concrete bench is a wonderful bench to sit on, even with 4 people at the same time. Because of the surface dimensions of the seat (175  $\times$  30 cm), the sofa can also be used to display attributes.

# **Specifications Bench Standard Anthracite-Concrete**

Product code BB.ST.AB Seat height 50 cm Colour Material seat Anthracite concrete Beton 180 x 47,5 x 50 cm Number of seats Dimensions (L x W x H) 4 Dimensions seat 175 x 30 cm Weight 800 kg