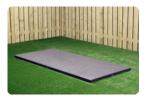

### Installation of concrete bench

HeBlad designs, produces and supplies high-quality products in-house. The anthracite concrete bench is placed at the location of your choice, subject to delivery conditions. If the surface on which the bench is to be placed is not or not completely suitable, it is advisable to place the concrete bench on a base plate. This is specially made for more stability and fits perfectly with the bench due to the same colour and material composition.