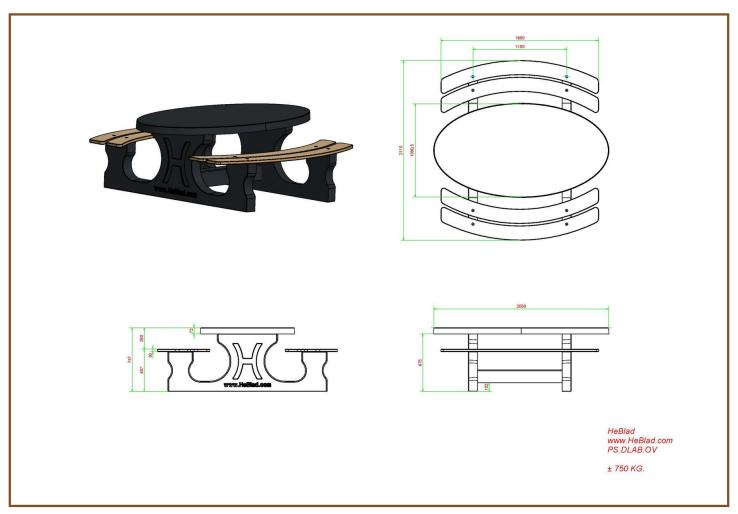

## **Specifications Picnic table DeLuxe Oval Anthracite-Concrete**

Product code
Colour
Dimensions (L x W x H)
Dimensions tabletop (L x W)
Height tabletop

Height tabletop Related products PS.DLAB.OV Anthracite concrete 211 x 205 x 75 cm 205 x 110 cm 74.7 cm

Tabletop thickness Seat height Weight Material seat Distance legs

49.7 cm 750 kg Bamboo

110 cm (center to center)

7.2 cm

PS.DL.OV

PS DI A

PS.STAB.OV

OP PS AR