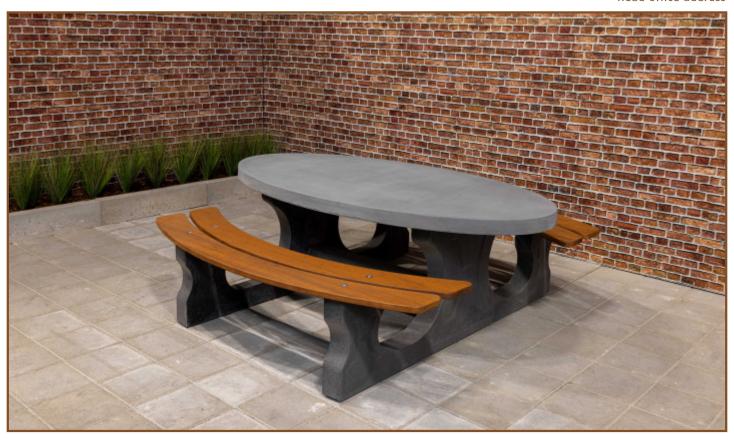

## Picnic table DeLuxe Oval Anthracite-Concrete

Product code: PS.DLAB.OV

You can catch up on this picnic set in a round.

The bamboo seats also give a comfortable feeling to sit on during the winter.

The entire set is made of colored concrete. This means that the anthracite color is not created by painting, but the concrete is also colored anthracite inside. Thanks to this method of colors, the concrete look of a concrete table has been retained.