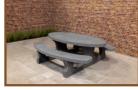

Tabletop thickness Seat height Weight Material seat Distance legs

49.7 cm 750 kg Bamboo

110 cm (center to center)

7.2 cm

PS.DL.OV

PS DI A

PS.STAB.OV

OP PS AR

PS.DLAB.RT

Our products are delivered from our factory in the Netherlands.