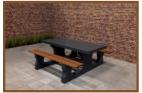

## Picnic table DeLuxe Oval Anthracite-Concrete

Product code: PS.DLAB.OV

You can catch up on this picnic set in a round.

The bamboo seats also give a comfortable feeling to sit on during the winter.

The entire set is made of colored concrete. This means that the anthracite color is not created by painting, but the concrete is also colored anthracite inside. Thanks to this method of colors, the concrete look of a concrete table has been retained.

## **Specifications Picnic table DeLuxe Oval Anthracite-Concrete**

Product code
Colour
Dimensions (L x W x H)
Dimensions tabletop (L x W)
Height tabletop

Height tabletop Related products PS.DLAB.OV Anthracite concrete 211 x 205 x 75 cm 205 x 110 cm 74.7 cm

Tabletop thickness Seat height Weight Material seat Distance legs

49.7 cm 750 kg Bamboo

110 cm (center to center)

7.2 cm

PS.DL.OV

PS DI A

PS.STAB.OV

OP PS AR