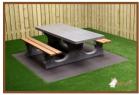

Tabletop thickness Seat height Weight Material seat Distance legs

49.7 cm 750 kg Bamboo

110 cm (center to center)

7.2 cm

PS.DL.OV

PS DI A

PS.STAB.OV

OP PS AR

PS.DLAB.RT

Our products are delivered from our factory in the Netherlands.