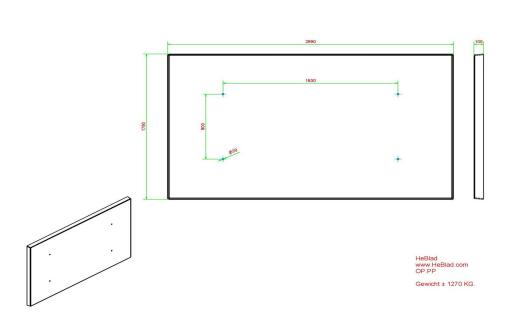

# **Specifications Concrete base plate for tennis table**

Product code Colour

Dimensions (L x W x H)

Weight

OP.PP Natural concrete

299 x 179 x 10 cm

1270 kg

Finishing base plate

lifting device

preparation attachment

Smooth concrete

139 x 87 x 99 cm

Holes for bolts M16