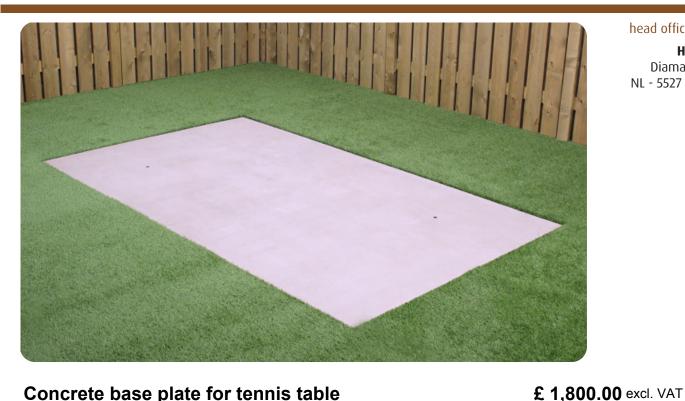

# Concrete base plate for tennis table

Product code: OP.PP

Solve any lawn mowing problems in one go with this concrete base plate for the HeBlad ping pong table.

Also suitable for use under a foot volleyball table.

We have developed a concrete base plate with a size of 299 c 179 x 10 cm especially for our rectangular ping pong tables and the ping pong tables with rounded corners. The bottom plate keeps the space under the ping pong table free of weeds and makes the immediate area around the table very easy to keep clean. The base plate also provides the necessary stability. No more sagging gaming table, no more sloping table top: just gaming pleasure.

14 August 2025 - Prices subject to change

(£ 2,160.00 incl. VAT)

Our products are delivered from our factory in the Netherlands.

Registred under: HeBlad BV • HM Revenue and Customs • Ruby House 8 • Ruby Place • AB10 1ZP Aberdeen VAT Number GB381060225 • EORI Number GB381060225000 • Commercial register (NL) 170 66 364 Rabobank De Kempen, Markt 7, 5531 BA Bladel (NL) • BIC RABONL2U • Branch code RABONL2UXXX • IBAN NL 20 RABO 0107530112 GBP