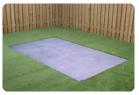

# Concrete base plate for tennis table

Product code: OP.PP

Solve any lawn mowing problems in one go with this concrete base plate for the HeBlad ping pong table.

Also suitable for use under a foot volleyball table.

We have developed a concrete base plate with a size of 299 c 179 x 10 cm especially for our rectangular ping pong tables and the ping pong tables with rounded corners. The bottom plate keeps the space under the ping pong table free of weeds and makes the immediate area around the table very easy to keep clean. The base plate also provides the necessary stability. No more sagging gaming table, no more sloping table top: just gaming pleasure.

# **Specifications Concrete base plate for tennis table**

Product code Colour

Dimensions (L x W x H)

Weight

OP.PP Natural concrete

299 x 179 x 10 cm

1270 kg

Finishing base plate