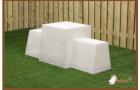

# **Picnic Table Compact Natural Concrete 2 persons**

Product code: PS.C.2

This concrete set consists of a bottom plate with a blank game table and two seats. A very nice looking picnic table, suitable for any place where you want entertainment for both young and old. The bottom plate is exactly the size of 10 paving stones of 30x30 cm. When removing these tiles, the bottom plate of the game table will fit exactly in that space. The preliminary work must have been done before delivery. If the location can be reached with our truck, we will put the game table directly at the designated location.

## **Specifications Picnic Table Compact Natural Concrete** 2 persons

Product code Dimensions tabletop (L x W) PS.C.2 60 x 60 cm Tabletop thickness Colour Natural concrete 7.2 cm Dimensions (L X W) 149 x 59 cm Weight 410 kg Height tabletop 75 cm Thickness bottom plate 10 cm 50 cm