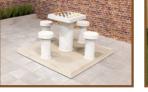

# **Picnic Table Compact Natural Concrete 2 persons**

Product code: PS.C.2

This concrete set consists of a bottom plate with a blank game table and two seats. A very nice looking picnic table, suitable for any place where you want entertainment for both young and old. The bottom plate is exactly the size of 10 paving stones of 30x30 cm. When removing these tiles, the bottom plate of the game table will fit exactly in that space. The preliminary work must have been done before delivery. If the location can be reached with our truck, we will put the game table directly at the designated location.

## **Specifications Picnic Table Compact Natural Concrete** 2 persons

Product code Dimensions tabletop (L x W) PS.C.2 60 x 60 cm Tabletop thickness Colour Natural concrete 7.2 cm Dimensions (L X W) 149 x 59 cm Weight 410 kg Height tabletop 75 cm Thickness bottom plate 10 cm 50 cm