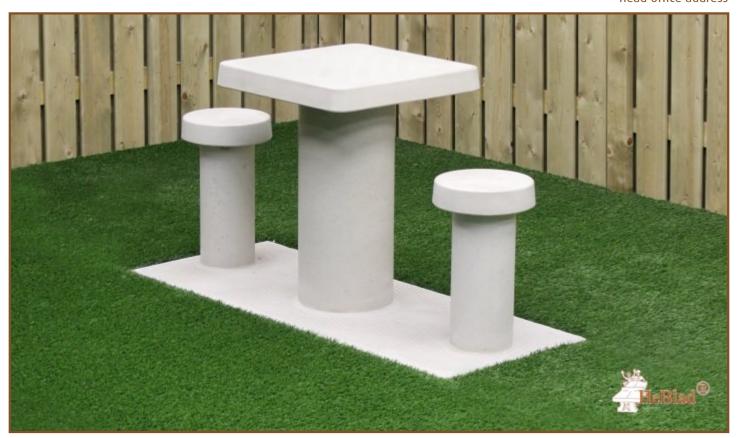

# **Picnic Table Compact Natural Concrete 2 persons**

Product code: PS.C.2

This concrete set consists of a bottom plate with a blank game table and two seats. A very nice looking picnic table, suitable for any place where you want entertainment for both young and old. The bottom plate is exactly the size of 10 paving stones of 30x30 cm. When removing these tiles, the bottom plate of the game table will fit exactly in that space. The preliminary work must have been done before delivery. If the location can be reached with our truck, we will put the game table directly at the designated location.

Like all other tables and benches from HeBlad, the table is completely poured in one piece of high-quality concrete

£ 2,725.00 excl. VAT (£ 3,270.00 incl. VAT)

Our products are delivered from our factory in the Netherlands. <sup>24</sup> April <sup>2024</sup> - Prices subject to change