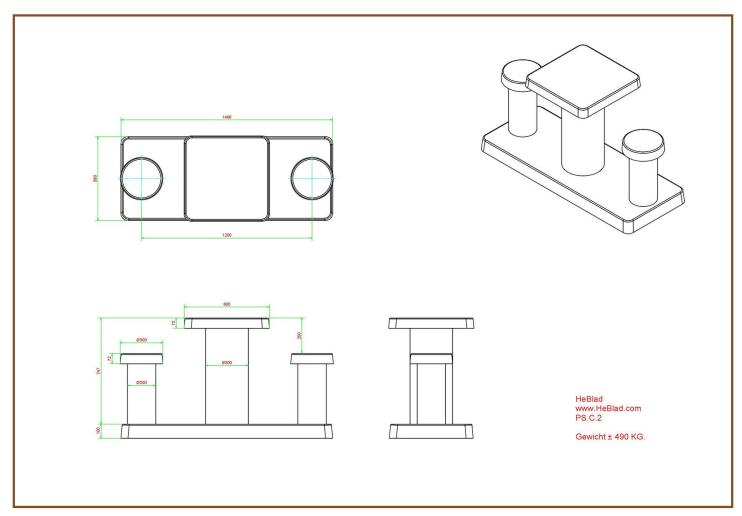

## **Specifications Picnic Table Compact Natural Concrete** 2 persons

Product code Dimensions tabletop (L x W) PS.C.2 60 x 60 cm Tabletop thickness Colour Natural concrete 7.2 cm Dimensions (L X W) 149 x 59 cm Weight 410 kg Height tabletop 75 cm Thickness bottom plate 10 cm 50 cm