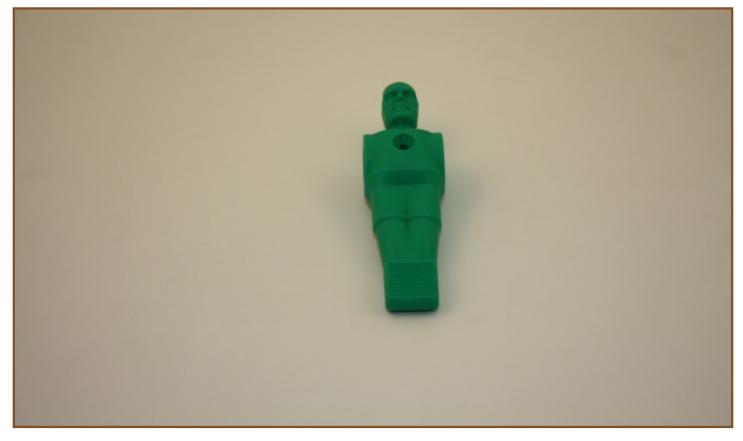

# Green football figure

Product code: HB.FB.DOLL.Gree

Playing figure suited for a rod or bar with a diameter of 16mm. The figures are made of unbreakable synthetic material, even unbreakable at temperatures below freezing point. Available in 8 different colours. The football players can be ordered as a complete team. That set consists of 11 players including fixing material, of course also in 8 different colours.

## **Specifications Green football figure**

Product code

HB.FB.DOLL.Gree

Our products are delivered from our factory in the Netherlands.

Registred under: HeBlad BV • HM Revenue and Customs • Ruby House 8 • Ruby Place • AB10 1ZP Aberdeen VAT Number GB381060225 • EORI Number GB381060225000 • Commercial register (NL) 170 66 364 Rabobank De Kempen, Markt 7, 5531 BA Bladel (NL) • BIC RABONL2U • Branch code RABONL2UXXX • IBAN NL 20 RABO 0107530112 GBP